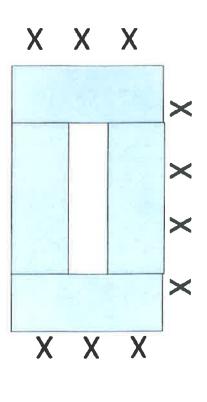

#### **Conference**

This is an example of conference for 14.

You will have to add more tables and chairs depending on how many seats are requested.

☆