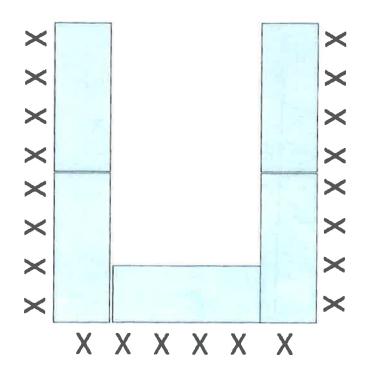

# **7** U Shape

This is an example of U Shape for 22.
You will have to add more tables and chairs depending on how many seats are requested.