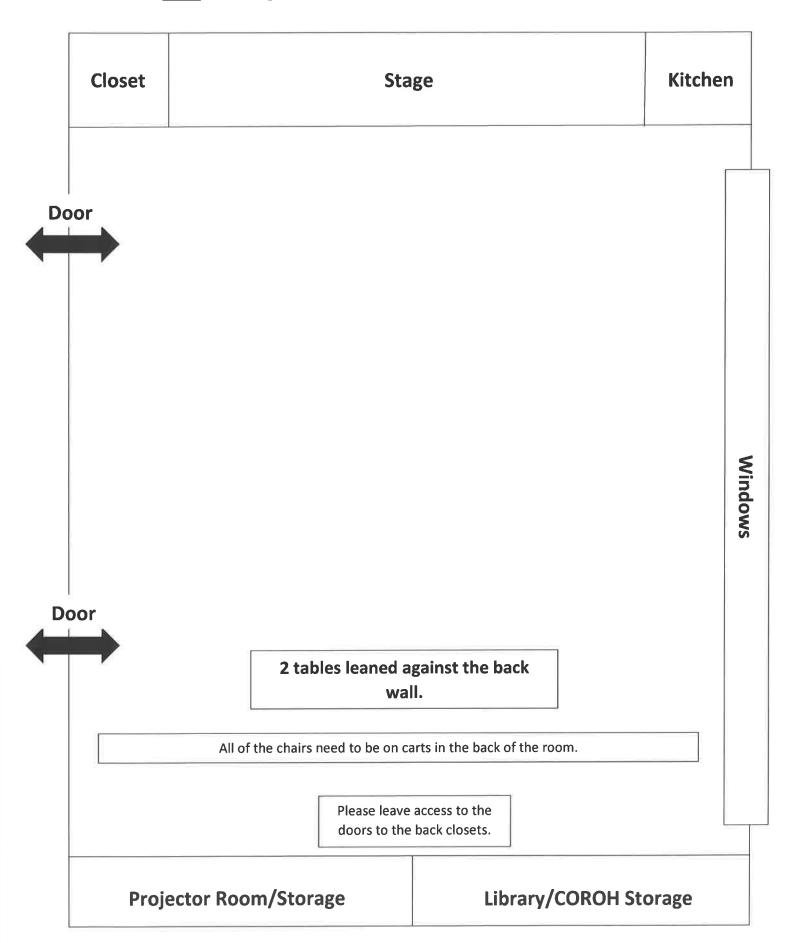

#### **NEW** Oak Ridge Public Library Auditorium - Normal Setup 2/2020

**NEW** Setup for Teen Room on Wednesday afternoons (setup on Tuesday night unless otherwise noted):

#### **NEW** Oak Ridge Public Library Auditorium - Normal Setup 2/2020