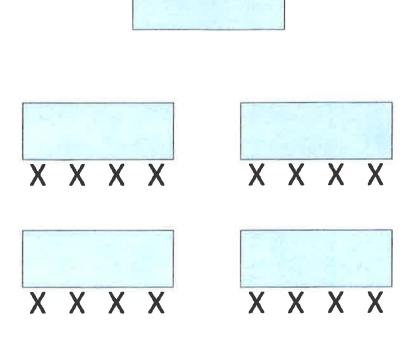

#### **Banquet Style Seating**

This is an example of Banquet style seating for 48. You will have to add more tables and chairs depending on how many seats are requested.