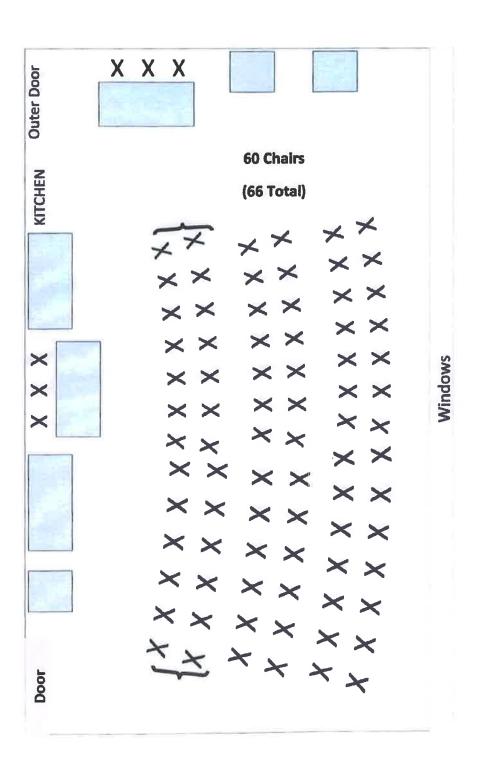

# Summer Reading Program Auditorium Set-Up Monday and Tuesdays during Summer

Stage