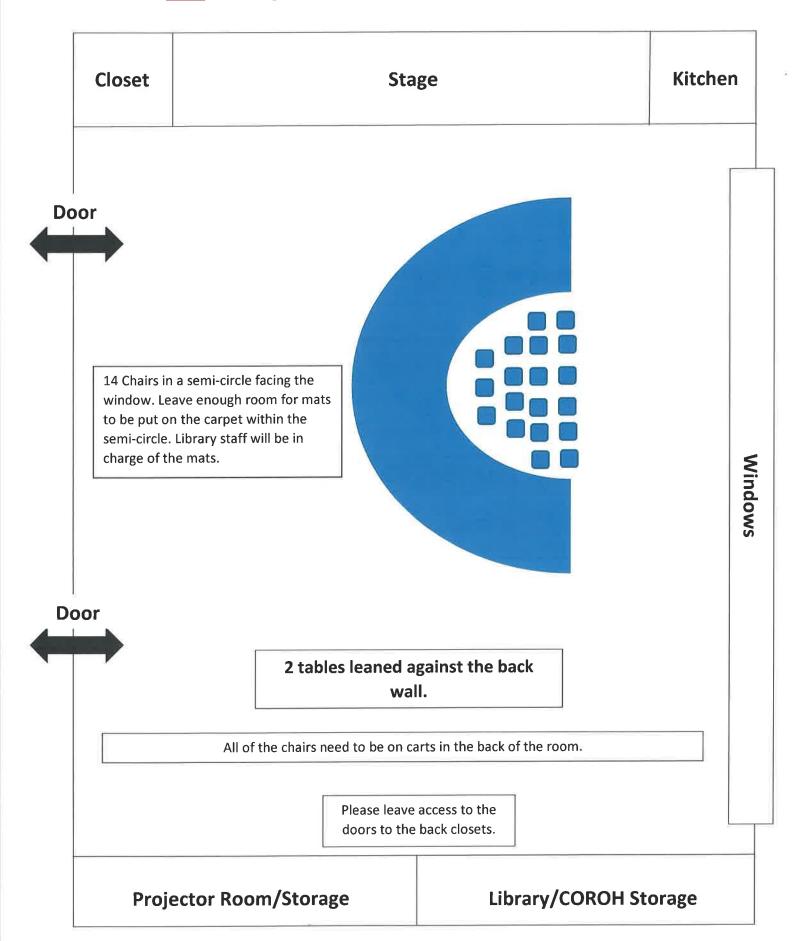

#### **NEW** Oak Ridge Public Library Auditorium - Normal Setup 2/2020

**NEW** Setup for Teen Room on Wednesday afternoons (setup on Tuesday night unless otherwise noted):

#### **NEW** Oak Ridge Public Library Auditorium - Normal Setup 2/2020