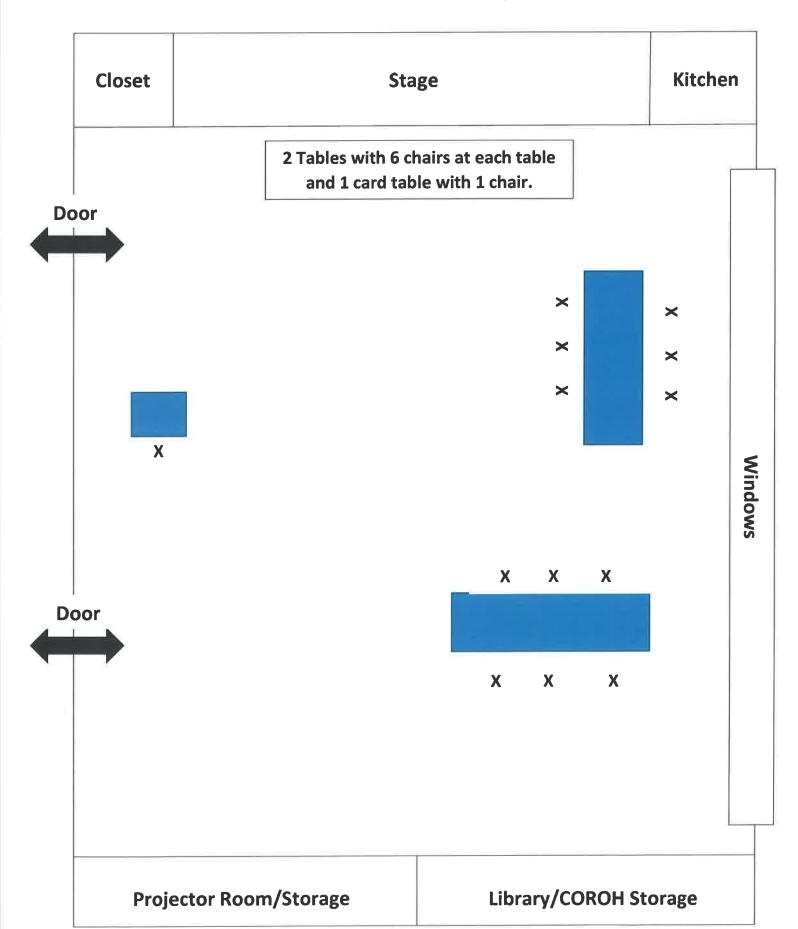

# Summer Reading Program Auditorium Set-Up Monday and Tuesdays during Summer

Stage