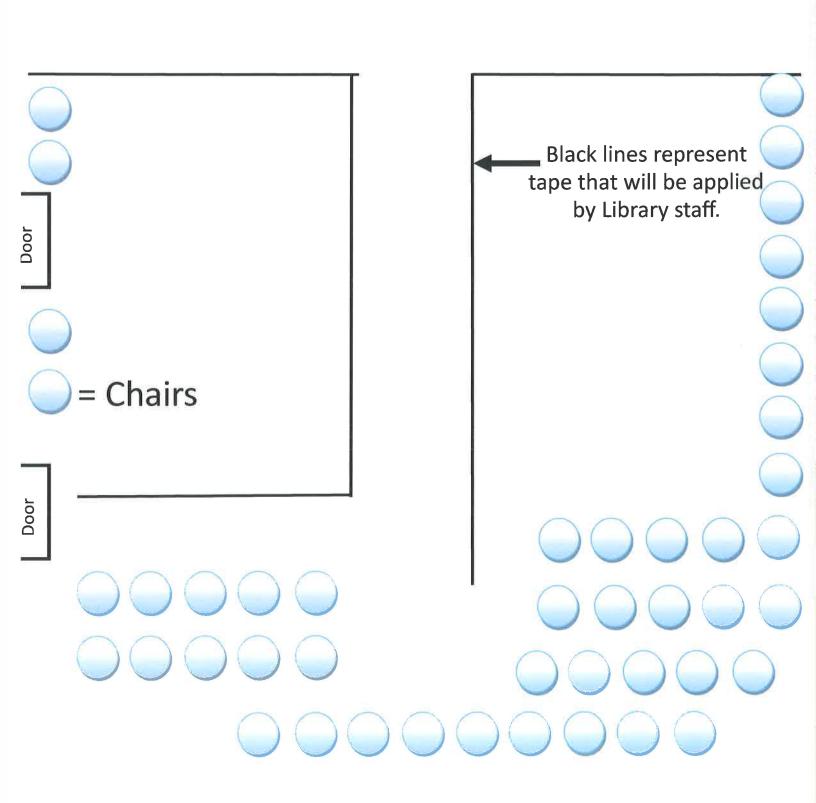

# **7** U Shape

This is an example of U Shape for 22.
You will have to add more tables and chairs depending on how many seats are requested.