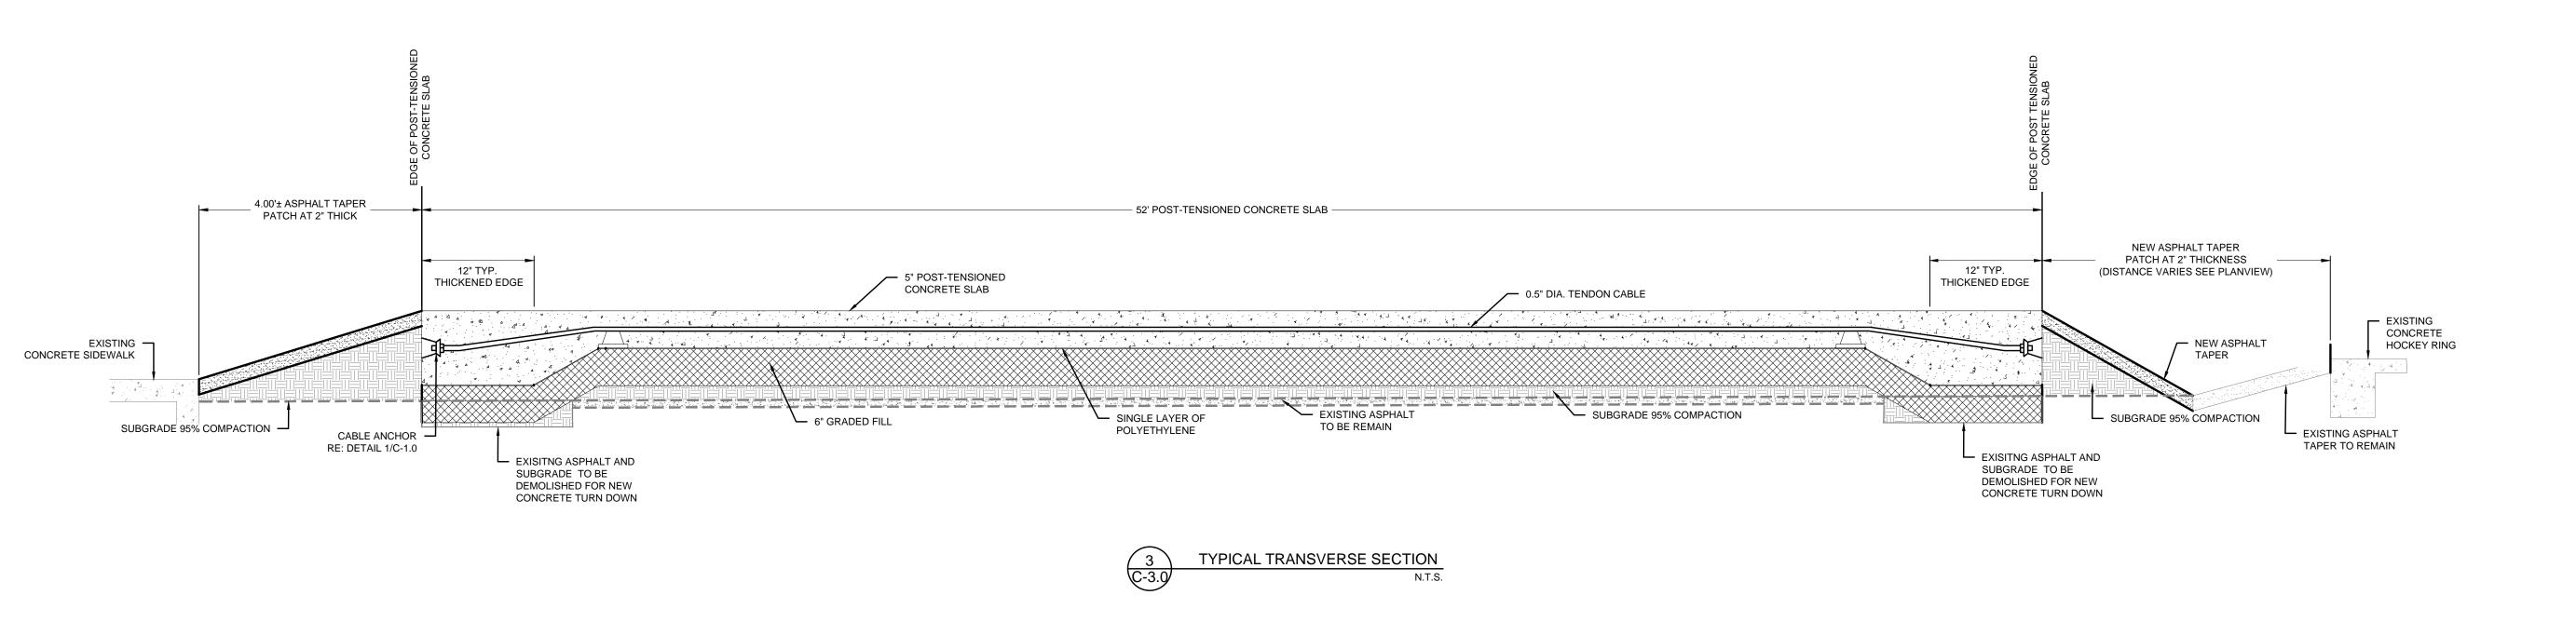

### WASHINGTON PARK BASKETBALL COURT **DETAIL SHEET**

CITY OF ALAMOGORDO, NEW MEXICO, DEPARTMENT OF PUBLIC WORKS

|                                | Dr |  |  |  |  |
|--------------------------------|----|--|--|--|--|
| "                              | Cł |  |  |  |  |
| ia engineering & environmental |    |  |  |  |  |
| onsultants, llc                |    |  |  |  |  |
| DB/GSA Environmental Services  | 50 |  |  |  |  |
| 01 N. Church st. Ste #300      |    |  |  |  |  |
| as Cruces, New Mexico 88001    |    |  |  |  |  |
| hone: (575) 532-1526           |    |  |  |  |  |