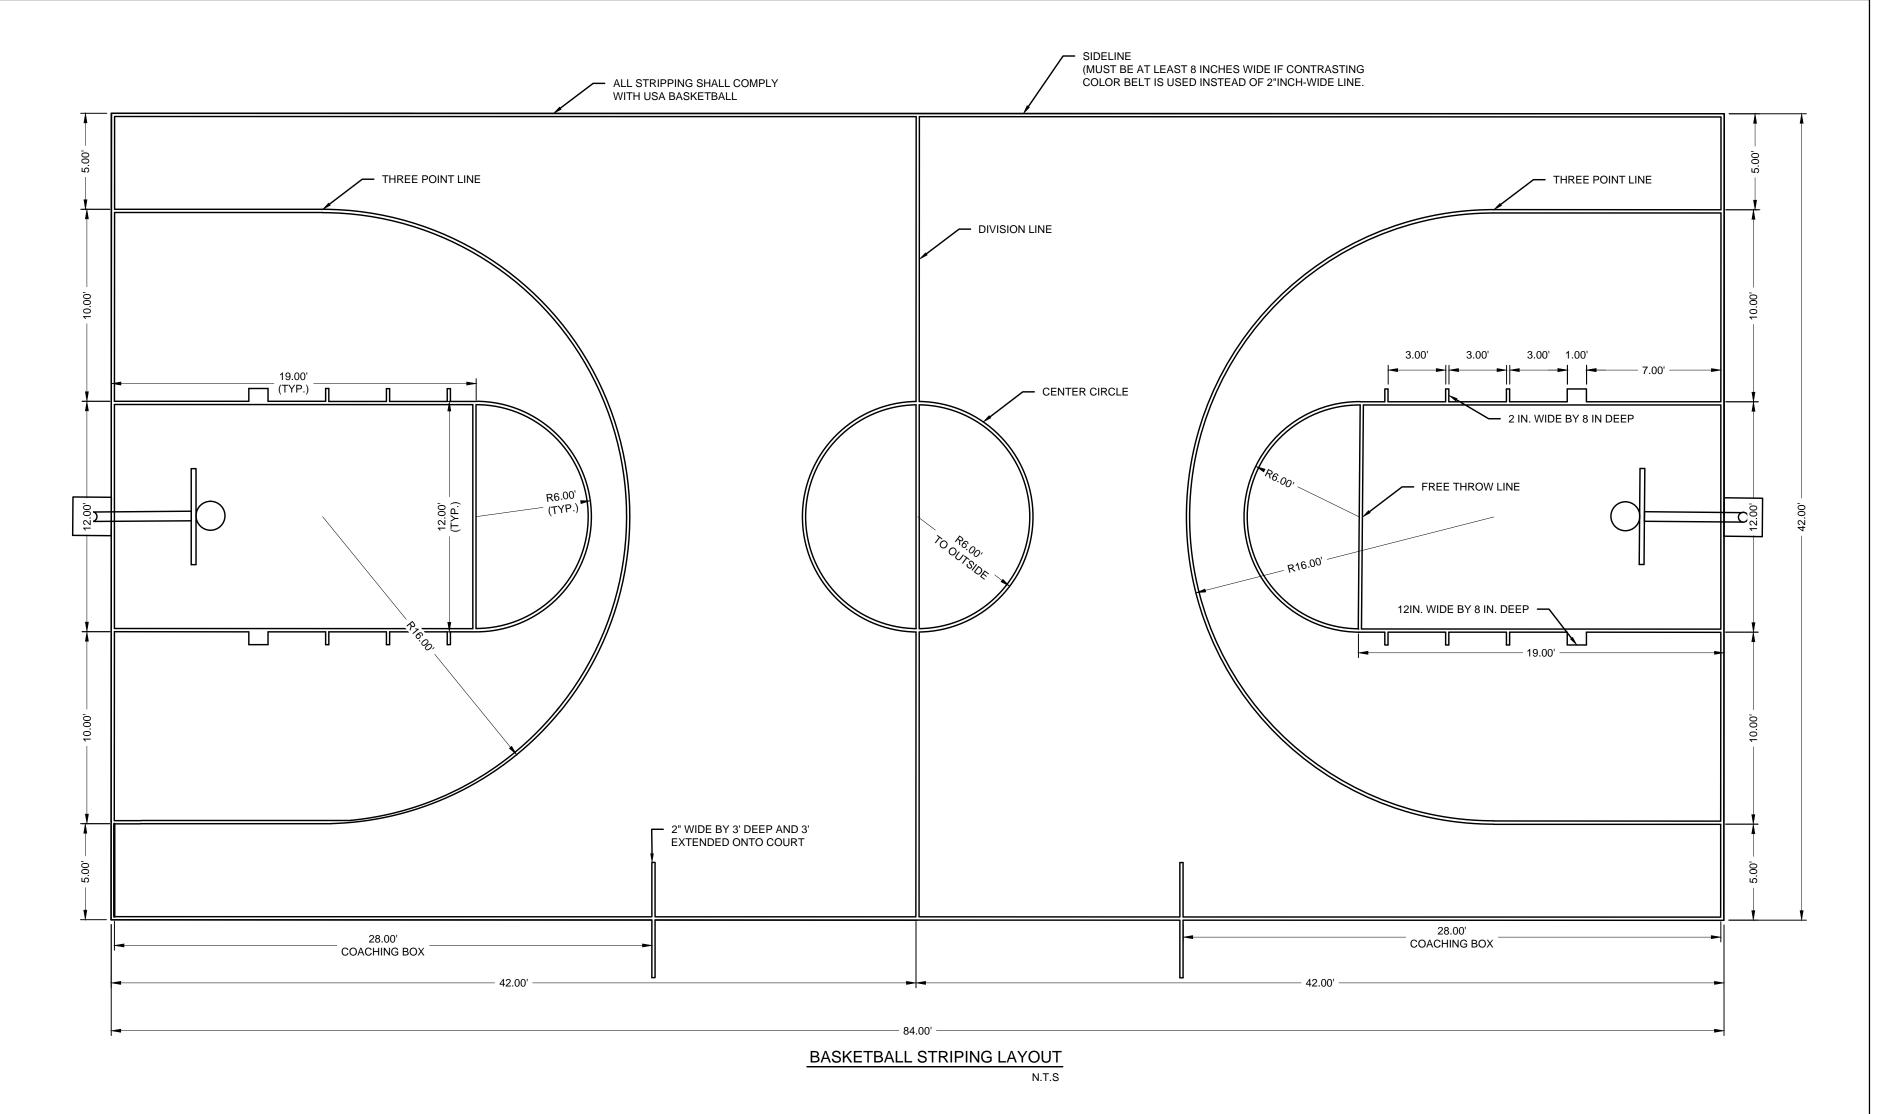

### WASHINGTON PARK BASKETBALL COURT **DETAIL SHEET**

CITY OF ALAMOGORDO, NEW MEXICO, DEPARTMENT OF PUBLIC WORKS

|                                | Dr |  |  |  |  |
|--------------------------------|----|--|--|--|--|
| "                              | Cł |  |  |  |  |
| ia engineering & environmental |    |  |  |  |  |
| onsultants, llc                |    |  |  |  |  |
| DB/GSA Environmental Services  | 50 |  |  |  |  |
| 01 N. Church st. Ste #300      |    |  |  |  |  |
| as Cruces, New Mexico 88001    |    |  |  |  |  |
| hone: (575) 532-1526           |    |  |  |  |  |

ublic Works Bid No.: 2018-005 hecked By: **W.H.** 

Sheet No.: Designed By: **J.S**. C-3.0 Approved By: **N.A.** Sheet 4 of 4

Fax: (575) 532-1587 www.ziaeec.com

SCALE: N.T.S.

NB1804