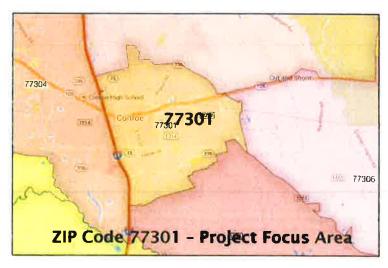

# The Planning / Service Area

The Oscar Johnson, Jr.
Community Center "service area" is primarily focused on central Conroe as defined by the 77301 ZIP Code.
However, parents throughout the City have realized the quality and range of after school and summer camp activities provided by the Center. In addition, the After School Program partnership with the Conroe Independent

# Demographics and Growth Trends in the Oscar Johnson, Jr. Community Center Service Area

Zip Code 77301 area represents the central and older areas of Conroe. Tables 3 and 4 Table illustrate changes in the demographic makeup of the Zip Code 77301 area between 2000 and 2010. The U.S. Census Bureau estimates a current population of 33,334 for the Zip Code 77301 area, an increase of 2,565 from 2010.