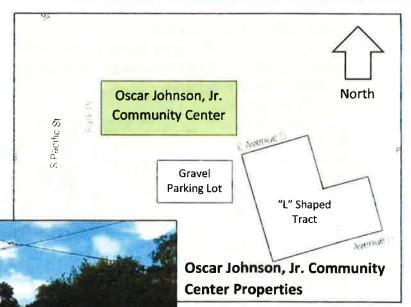

The Oscar Johnson, Jr. Community Center neighborhood context is illustrated by the aerial photograph below. The main Community Center campus, existing parking south of Avenue G and the "L" shaped tract are highlighted with a yellow border.

## **Additional Properties**

An unpaved parking lot for staff and overflow is across Avenue G from the Oscar Johnson Center main campus. It is neither lighted nor fenced. During winter months employees walk to and from the Center in very dark conditions in the morning and evening. Break-ins to employee vehicles have occurred, although infrequently.

The recently acquired and attractive "L" shaped tract, consisting of approximately 1 acre, is located at the southeast corner of Avenue G and Crook Street. The "L" shaped tract serves as a pedestrian link to Lewis Park and is used as dedicated outdoor program space.