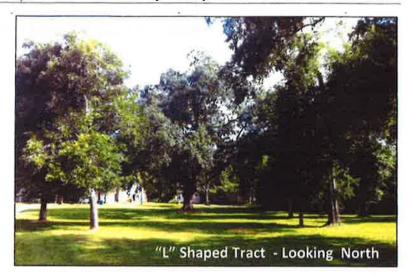

The recently acquired and attractive "L" shaped tract, consisting of approximately 1 acre, is located at the southeast corner of Avenue G and Crook Street. The "L" shaped tract serves as a pedestrian link to Lewis Park and is used as dedicated outdoor program space.