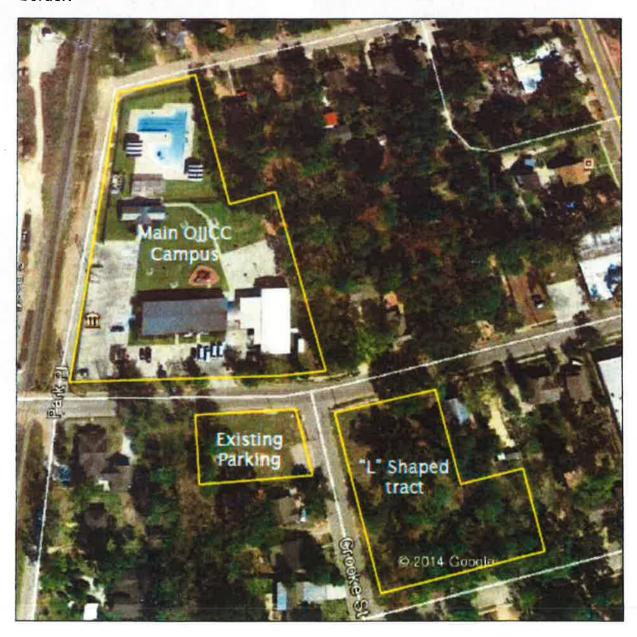

The Oscar Johnson, Jr. Community Center neighborhood context is illustrated by the aerial photograph below. The main Community Center campus, existing parking south of Avenue G and the "L" shaped tract are highlighted with a yellow border.

## **Additional Properties**

An unpaved parking lot for staff and overflow is across Avenue G from the Oscar Johnson Center main campus. It is neither lighted nor fenced. During winter months employees walk to and from the Center in very dark conditions in the morning and evening. Break-ins to employee vehicles have occurred, although infrequently.

The recently acquired and attractive "L" shaped tract, consisting of approximately 1 acre, is located at the southeast corner of Avenue G and Crook Street. The "L" shaped tract serves as a pedestrian link to Lewis Park and is used as dedicated outdoor program space.