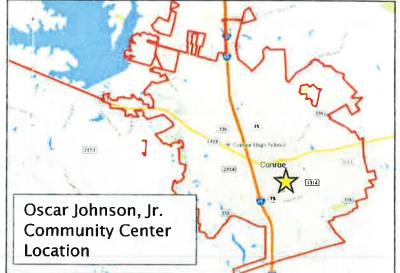

# The Planning / Service Area

The Oscar Johnson, Jr.
Community Center "service area" is primarily focused on central Conroe as defined by the 77301 ZIP Code.
However, parents throughout the City have realized the quality and range of after school and summer camp activities provided by the Center. In addition, the After School Program partnership with the Conroe Independent

### Neighborhood Context

The Oscar Johnson, Jr. Community Center is situated on approximately 2.5 acres south of downtown Conroe at the intersection of Avenue G and Park Place. It is bordered on the west by the railroad. Lewis Park is approximately 1 ½ blocks south of the Center.