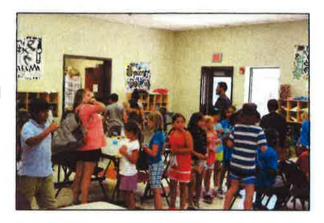

Currently the Oscar Johnson, Jr.
Community Center provides services that focus on youth through after school programs and summer camps. In addition the Center provides a variety of recreation programs and educational services for adults, but no "Senior Services".

Summer Camp Programs operated by the Oscar Johnson, Jr. Community Center serve approximately 300 children, ages 5 to 16, Monday through Friday. The Summer Camp Program includes four different programs, based in three locations. Approximately 150 children attend the Summer Camp Program at the Oscar Johnson, Jr. Community Center daily.