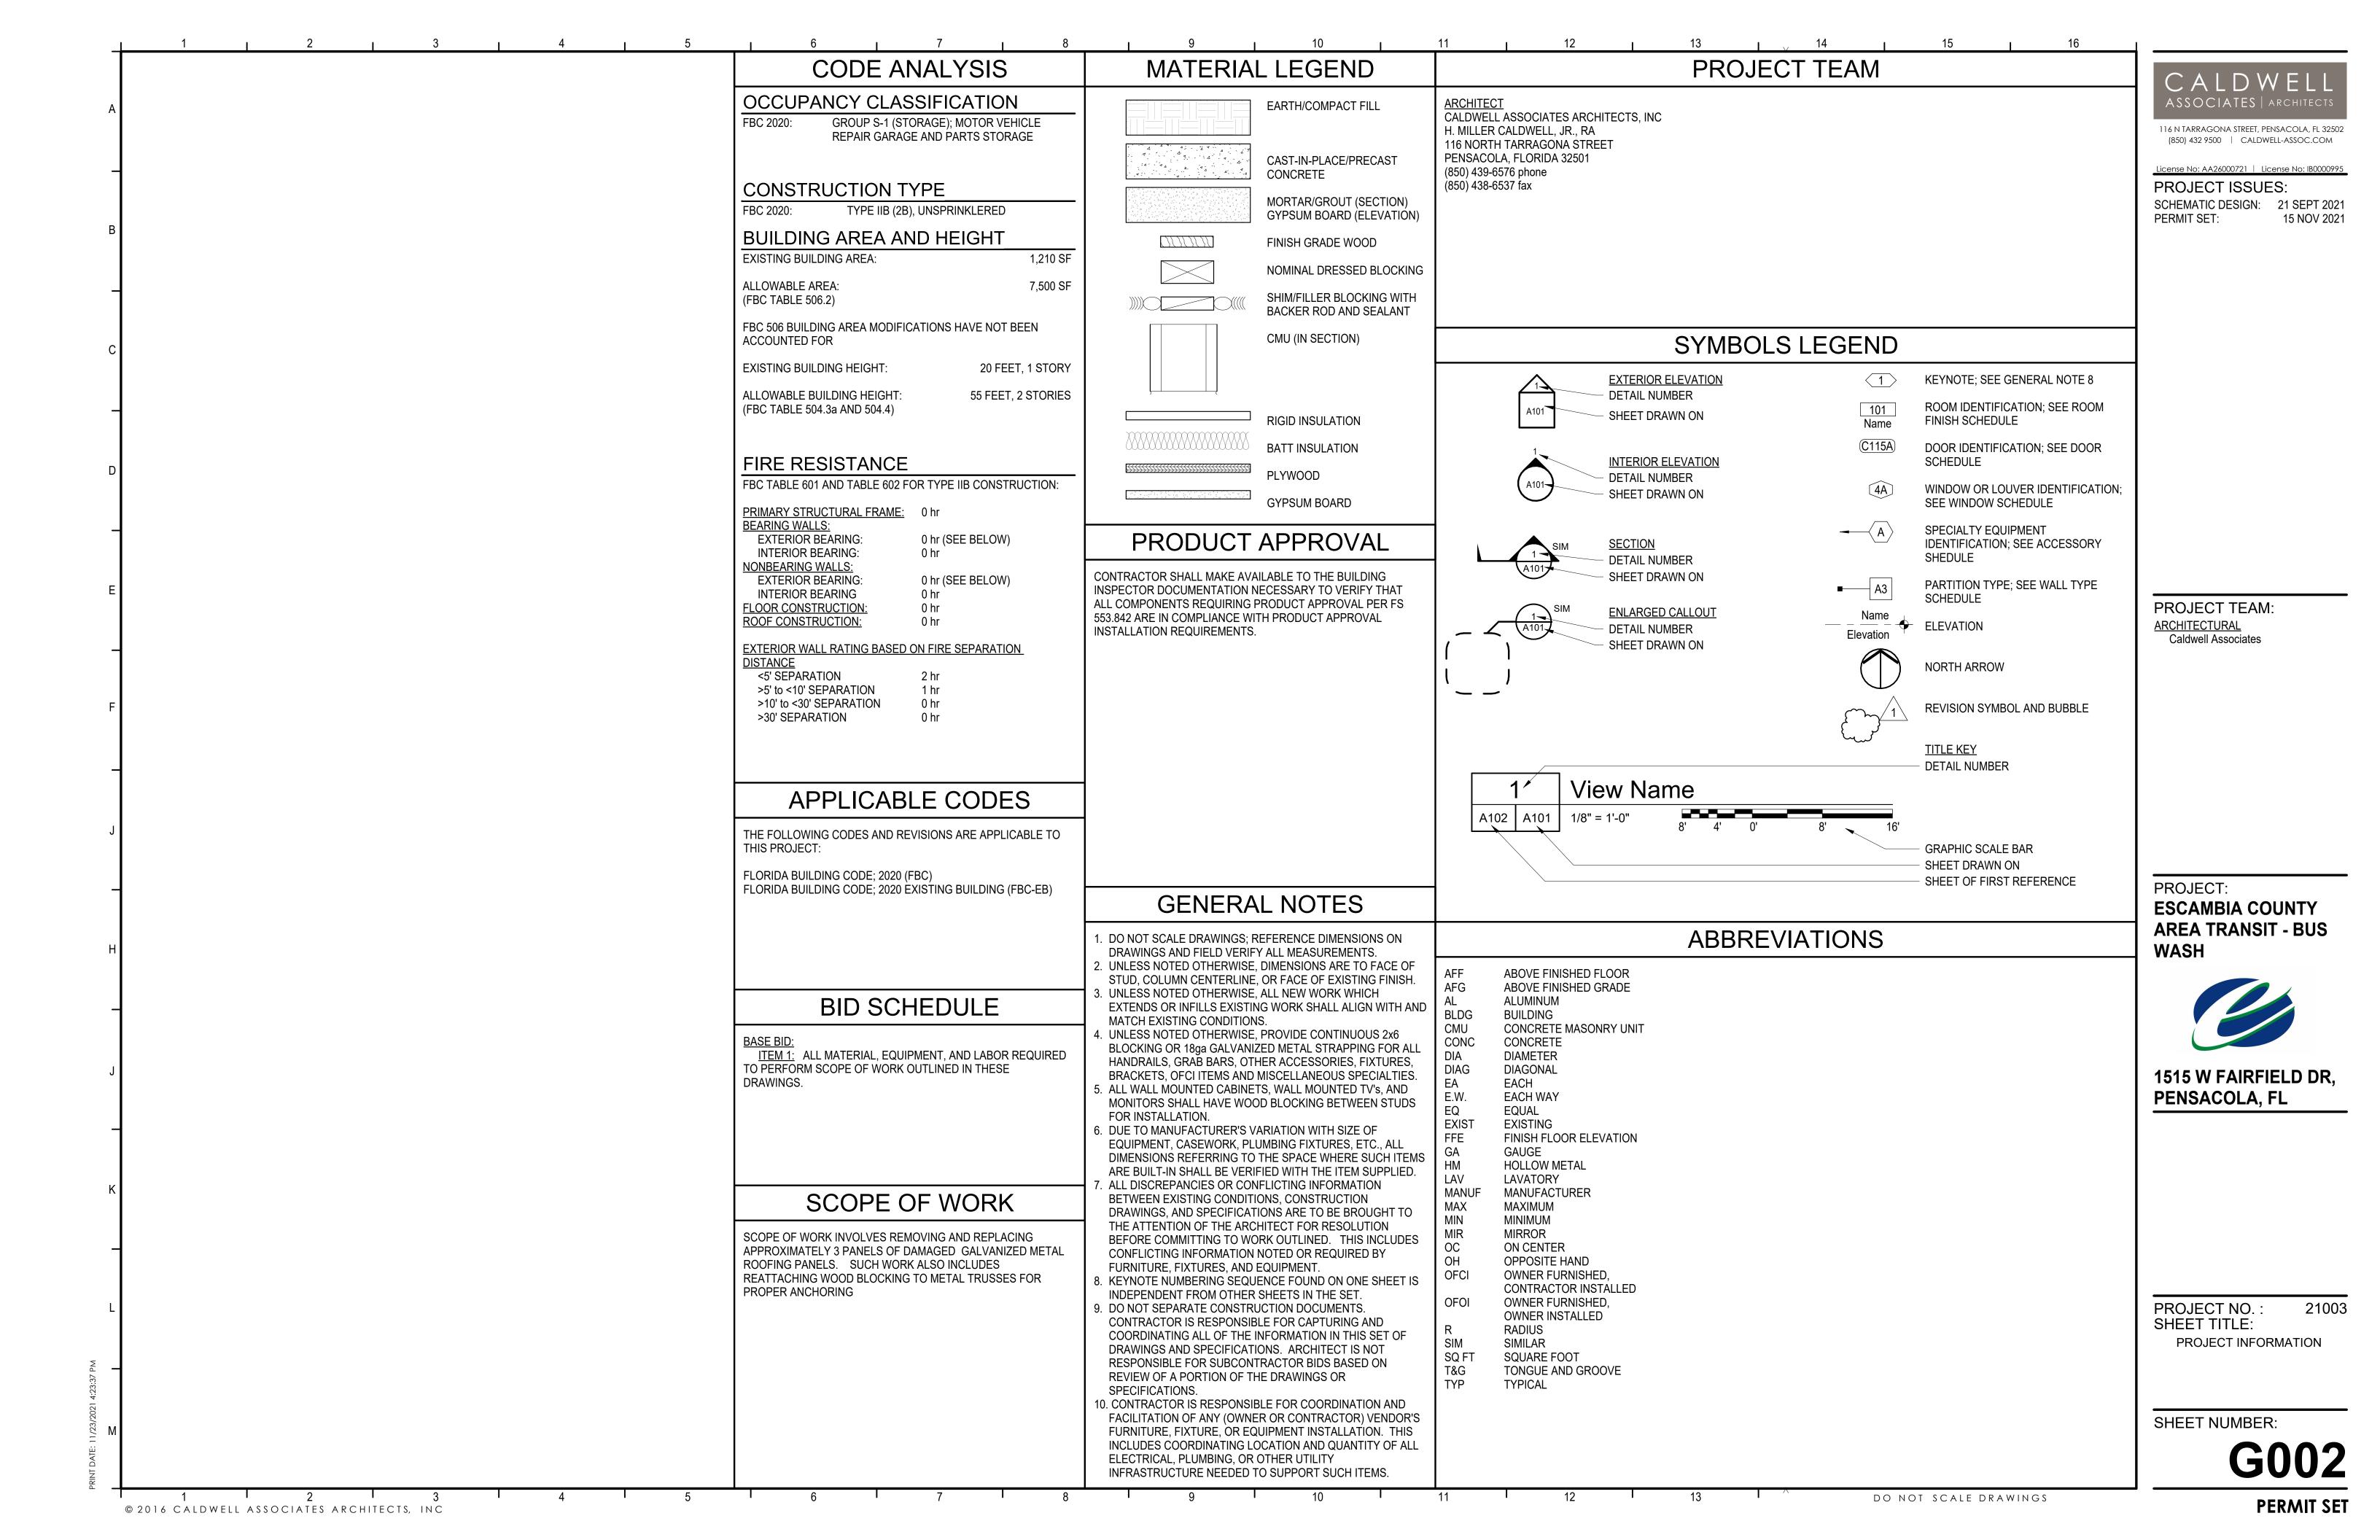

116 N TARRAGONA STREET, PENSACOLA, FL 325

PROJECT ISSUES:

EMATIC DESIGN: 21 SEPT 2
MIT SET: 15 NOV 2

PROJECT TEAM:

ARCHITECTURAL

Caldwell Associates

PROJECT:
ESCAMBIA COUNTY
AREA TRANSIT - BUS
WASH

1515 W FAIRFIELD DR, PENSACOLA, FL

PROJECT NO.: 21003 SHEET TITLE: COVER SHEET

SHEET NUMBER:

G001

**PERMIT SET** 

INDEX OF DRAWINGS

SHEET | ISSUE | DATE

GENERAL | G001 | COVER SHEET | G002 | PROJECT INFORMATION | ARCHITECTURAL | A101 | DEMO AND NEW WORK PLANS