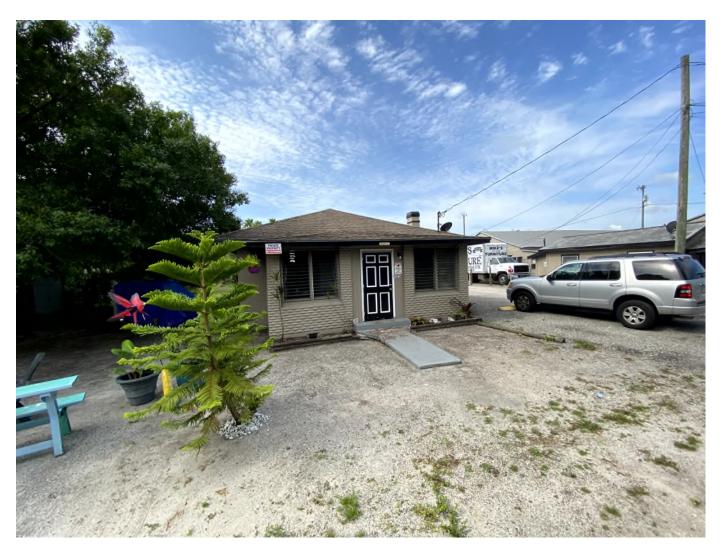

Property Owner(s): Indian River County

Address: 3136 US Highway 1, Vero Beach Parcel ID: 32393500003003000003.0

Property Owner(s): Indian River County

Address: 3146 US Highway 1, Vero Beach Parcel ID: 32393500003003000002.0

Property Owner(s): Indian River County

Address: 1375 32<sup>nd</sup> Street, Vero Beach Parcel ID: 32393500003003000007.0

Property Owner(s): Indian River County

Address: 1385 32<sup>nd</sup> Street, Vero Beach Parcel ID: 32393500003003000001.0