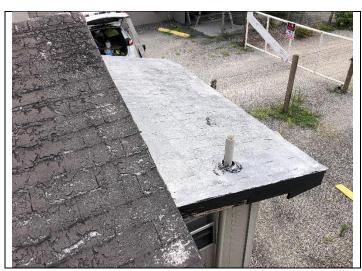

# SUMMARY OF RESULTS 1385 32nd St., Apts A & B

| HSA | Sample<br>Number | Material Type & Location                                                      | PLM<br>Analysis | *Estimated<br>Quantity | EPA<br>Cat. |
|-----|------------------|-------------------------------------------------------------------------------|-----------------|------------------------|-------------|
| 1   | 1-1              | Tar Covered Shingles (Unit A & B<br>Roof Pitch)                               | ND              | 800 ft. <sup>2</sup>   | N/A         |
| 2   | 1-3              | Roofing Shingles (Unit A & B Roof<br>Pitch)                                   | ND              | 800 ft. <sup>2</sup>   | N/A         |
| 3   | 1-3              | Black Tar & Gravel Roof (Center Roof Btwn. Pitches)                           | 5% Chr          | 600 ft. <sup>2</sup>   | NF-II       |
| 4   | 1-3              | Gray/White Caulk w/ Black Tar (Roof Seams Under Eaves)                        | 5% Chr          | 100 ft. <sup>2</sup>   | NF-II       |
| 5   | 1-3              | Gray Flashing, <b>Black Tar &amp; Silver Coating (Unit A Front Eaves)</b>     | 2% & 5%<br>Chr  | 25 ft. <sup>2</sup>    | NF-II       |
| 6   | 1-3              | Gray/Brown Flashing (Unit A & B<br>Roof Overhang)                             | ND              | 50 ft. <sup>2</sup>    | N/A         |
| 7   | 1-3              | Gray Flashing, Black Tar & Silver Coating (Unit A & B Roof Overhang & Stacks) | 2% & 5%<br>Chr  | 100 ft. <sup>2</sup>   | NF-II       |
| 8   | 1-3              | Brick & Mortar (Center of<br>Structure)                                       | ND              | 500 ft. <sup>2</sup>   | N/A         |