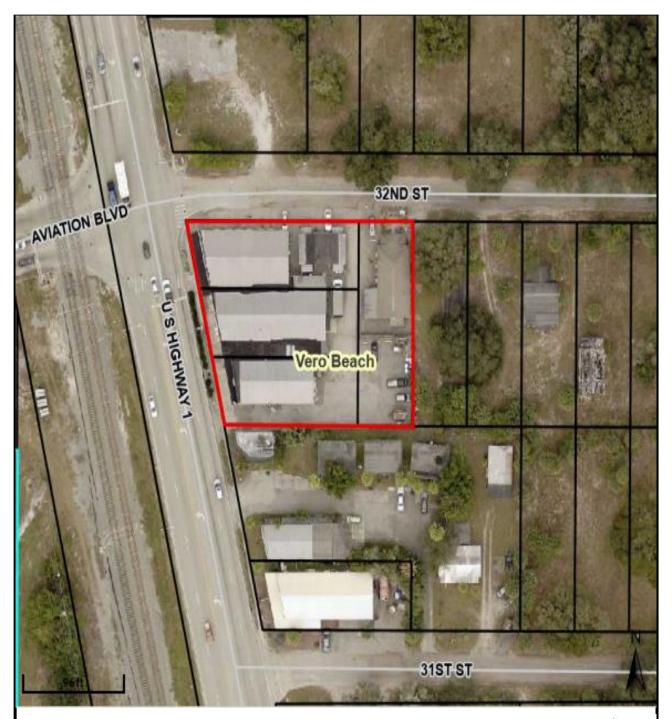

Property Owner(s): Indian River County

Address: 3136 US Highway 1, Vero Beach Parcel ID: 32393500003003000003.0

Property Owner(s): Indian River County

Address: 3146 US Highway 1, Vero Beach Parcel ID: 32393500003003000002.0

Property Owner(s): Indian River County

Address: 1375 32<sup>nd</sup> Street, Vero Beach Parcel ID: 32393500003003000007.0

Property Owner(s): Indian River County

Address: 1385 32<sup>nd</sup> Street, Vero Beach Parcel ID: 32393500003003000001.0