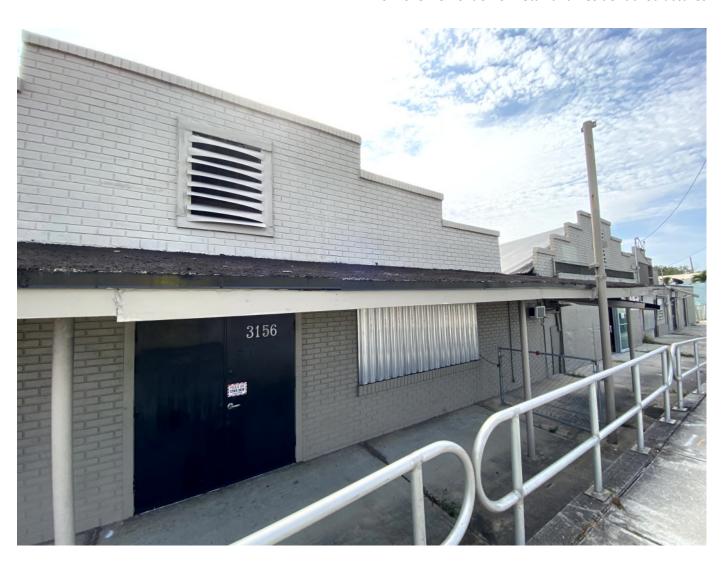

Property Owner(s): Indian River County

Address: 3136 US Highway 1, Vero Beach Parcel ID: 32393500003003000003.0

Property Owner(s): Indian River County

Address: 3146 US Highway 1, Vero Beach Parcel ID: 32393500003003000002.0

Property Owner(s): Indian River County

Address: 1375 32<sup>nd</sup> Street, Vero Beach Parcel ID: 32393500003003000007.0

Property Owner(s): Indian River County

Address: 1385 32<sup>nd</sup> Street, Vero Beach Parcel ID: 32393500003003000001.0