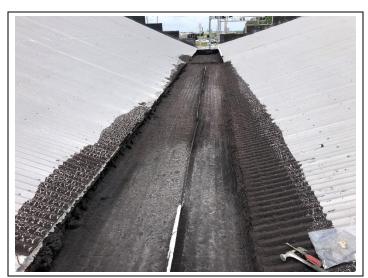

### SUMMARY OF RESULTS 1375 32nd St

| HSA | Sample<br>Number | Material Type & Location                                         | PLM<br>Analysis | *Estimated<br>Quantity | EPA<br>Cat. |
|-----|------------------|------------------------------------------------------------------|-----------------|------------------------|-------------|
| 1   | 1-5              | Stucco/Plaster w/ Texture<br>(Exterior Walls)                    | ND              | 2,000 ft. <sup>2</sup> | N/A         |
| 2   | 1-3              | Decorative Brick (Exterior Walls)                                | ND              | 500 ft. <sup>2</sup>   | N/A         |
| 3   | 1-3              | Silver Foil Backing w/ Insulation<br>& Adhesive (Ceiling Lights) | ND              | 25 ft. <sup>2</sup>    | N/A         |
| 4   | 1-3              | Brick (Fireplace)                                                | ND              | 100 ft. <sup>2</sup>   | N/A         |
| 5   | 1-3              | Textured Wallboard (Outside Over Windows/Walls)                  | ND              | 100 ft. <sup>2</sup>   | N/A         |
| 6   | 1-3              | Asphalt Rolled Roof (West<br>Overhanging Roof)                   | ND              | 300 ft. <sup>2</sup>   | N/A         |
| 7   | 1-3              | Black Flashing (Main Roof<br>Stacks)                             | ND              | 100 ft. <sup>2</sup>   | N/A         |
| 8   | 1-3              | Masking Tape (Roof TV Antenna)                                   | ND              | 10 ft. <sup>2</sup>    | N/A         |
| 9   | 1-3              | Shingle Roof (Main Roof)                                         | ND              | 1,000 ft. <sup>2</sup> | N/A         |
| 10  | 1-3              | Black Asphalt (Exterior Around Structure)                        | ND              | 1,000 ft. <sup>2</sup> | N/A         |
| 11  | 1-3              | Concrete Pad (Exterior North & West of Structure)                | ND              | 500 ft. <sup>2</sup>   | N/A         |
| 12  | 1-3              | White Sink Coating (Unit B)                                      | 2% Chr          | 25 ft. <sup>2</sup>    | NF-II       |
| 13  | 1-3              | Drywall w/ Tape & Plaster<br>(Interior Walls)                    | ND              | 1,000 ft. <sup>2</sup> | N/A         |
| 14  | 1-3              | Plaster Walls (Behind Interior Walls)                            | ND              | 1,000 ft. <sup>2</sup> | N/A         |
| 15  | 1-3              | Textured Wallboard (Unit A<br>Interior Ceiling & Walls)          | ND              | 500 ft. <sup>2</sup>   | N/A         |
| 16  | 1-3              | Black Tar Roof Repair (Above Unit<br>A Kitchen)                  | ND              | 25 ft. <sup>2</sup>    | N/A         |

# SUMMARY OF RESULTS 1385 32nd St., Apts A & B

| HSA | Sample<br>Number | Material Type & Location                                                      | PLM<br>Analysis | *Estimated<br>Quantity | EPA<br>Cat. |
|-----|------------------|-------------------------------------------------------------------------------|-----------------|------------------------|-------------|
| 1   | 1-1              | Tar Covered Shingles (Unit A & B<br>Roof Pitch)                               | ND              | 800 ft. <sup>2</sup>   | N/A         |
| 2   | 1-3              | Roofing Shingles (Unit A & B Roof<br>Pitch)                                   | ND              | 800 ft. <sup>2</sup>   | N/A         |
| 3   | 1-3              | Black Tar & Gravel Roof (Center Roof Btwn. Pitches)                           | 5% Chr          | 600 ft. <sup>2</sup>   | NF-II       |
| 4   | 1-3              | Gray/White Caulk w/ Black Tar (Roof Seams Under Eaves)                        | 5% Chr          | 100 ft. <sup>2</sup>   | NF-II       |
| 5   | 1-3              | Gray Flashing, <b>Black Tar &amp; Silver Coating (Unit A Front Eaves)</b>     | 2% & 5%<br>Chr  | 25 ft. <sup>2</sup>    | NF-II       |
| 6   | 1-3              | Gray/Brown Flashing (Unit A & B<br>Roof Overhang)                             | ND              | 50 ft. <sup>2</sup>    | N/A         |
| 7   | 1-3              | Gray Flashing, Black Tar & Silver Coating (Unit A & B Roof Overhang & Stacks) | 2% & 5%<br>Chr  | 100 ft. <sup>2</sup>   | NF-II       |
| 8   | 1-3              | Brick & Mortar (Center of<br>Structure)                                       | ND              | 500 ft. <sup>2</sup>   | N/A         |