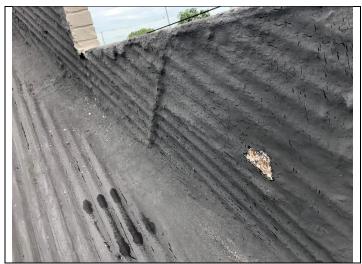

### SUMMARY OF RESULTS 1375 32nd St

| HSA | Sample<br>Number | Material Type & Location                                         | PLM<br>Analysis | *Estimated<br>Quantity | EPA<br>Cat. |
|-----|------------------|------------------------------------------------------------------|-----------------|------------------------|-------------|
| 1   | 1-5              | Stucco/Plaster w/ Texture<br>(Exterior Walls)                    | ND              | 2,000 ft. <sup>2</sup> | N/A         |
| 2   | 1-3              | Decorative Brick (Exterior Walls)                                | ND              | 500 ft. <sup>2</sup>   | N/A         |
| 3   | 1-3              | Silver Foil Backing w/ Insulation<br>& Adhesive (Ceiling Lights) | ND              | 25 ft. <sup>2</sup>    | N/A         |
| 4   | 1-3              | Brick (Fireplace)                                                | ND              | 100 ft. <sup>2</sup>   | N/A         |
| 5   | 1-3              | Textured Wallboard (Outside Over Windows/Walls)                  | ND              | 100 ft. <sup>2</sup>   | N/A         |
| 6   | 1-3              | Asphalt Rolled Roof (West<br>Overhanging Roof)                   | ND              | 300 ft. <sup>2</sup>   | N/A         |
| 7   | 1-3              | Black Flashing (Main Roof<br>Stacks)                             | ND              | 100 ft. <sup>2</sup>   | N/A         |
| 8   | 1-3              | Masking Tape (Roof TV Antenna)                                   | ND              | 10 ft. <sup>2</sup>    | N/A         |
| 9   | 1-3              | Shingle Roof (Main Roof)                                         | ND              | 1,000 ft. <sup>2</sup> | N/A         |
| 10  | 1-3              | Black Asphalt (Exterior Around Structure)                        | ND              | 1,000 ft. <sup>2</sup> | N/A         |
| 11  | 1-3              | Concrete Pad (Exterior North & West of Structure)                | ND              | 500 ft. <sup>2</sup>   | N/A         |
| 12  | 1-3              | White Sink Coating (Unit B)                                      | 2% Chr          | 25 ft. <sup>2</sup>    | NF-II       |
| 13  | 1-3              | Drywall w/ Tape & Plaster<br>(Interior Walls)                    | ND              | 1,000 ft. <sup>2</sup> | N/A         |
| 14  | 1-3              | Plaster Walls (Behind Interior Walls)                            | ND              | 1,000 ft. <sup>2</sup> | N/A         |
| 15  | 1-3              | Textured Wallboard (Unit A<br>Interior Ceiling & Walls)          | ND              | 500 ft. <sup>2</sup>   | N/A         |
| 16  | 1-3              | Black Tar Roof Repair (Above Unit<br>A Kitchen)                  | ND              | 25 ft. <sup>2</sup>    | N/A         |

# SUMMARY OF RESULTS 1385 32nd St., Apts A & B

| HSA | Sample<br>Number | Material Type & Location                                                      | PLM<br>Analysis | *Estimated<br>Quantity | EPA<br>Cat. |
|-----|------------------|-------------------------------------------------------------------------------|-----------------|------------------------|-------------|
| 1   | 1-1              | Tar Covered Shingles (Unit A & B<br>Roof Pitch)                               | ND              | 800 ft. <sup>2</sup>   | N/A         |
| 2   | 1-3              | Roofing Shingles (Unit A & B Roof<br>Pitch)                                   | ND              | 800 ft. <sup>2</sup>   | N/A         |
| 3   | 1-3              | Black Tar & Gravel Roof (Center Roof Btwn. Pitches)                           | 5% Chr          | 600 ft. <sup>2</sup>   | NF-II       |
| 4   | 1-3              | Gray/White Caulk w/ Black Tar (Roof Seams Under Eaves)                        | 5% Chr          | 100 ft. <sup>2</sup>   | NF-II       |
| 5   | 1-3              | Gray Flashing, <b>Black Tar &amp; Silver Coating (Unit A Front Eaves)</b>     | 2% & 5%<br>Chr  | 25 ft. <sup>2</sup>    | NF-II       |
| 6   | 1-3              | Gray/Brown Flashing (Unit A & B<br>Roof Overhang)                             | ND              | 50 ft. <sup>2</sup>    | N/A         |
| 7   | 1-3              | Gray Flashing, Black Tar & Silver Coating (Unit A & B Roof Overhang & Stacks) | 2% & 5%<br>Chr  | 100 ft. <sup>2</sup>   | NF-II       |
| 8   | 1-3              | Brick & Mortar (Center of<br>Structure)                                       | ND              | 500 ft. <sup>2</sup>   | N/A         |