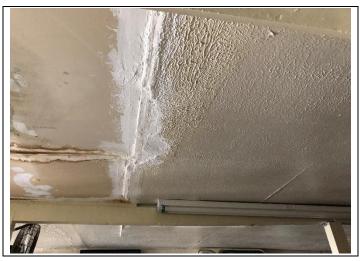

#### 1.1 ASBESTOS

During this study, three hundred and seventy-five (375) samples of building materials were collected by NOVA from the survey areas, resulting in eight hundred and thirty-two (832) analyses due to sample layering. The samples were subsequently transported (following routine industry practices and chain-of-custody procedures) to Arrowhead Technologies, LLC (Arrowhead), and analyzed using Polarized Light Microscopy (PLM), with twenty-one (21) of the analyzed samples indicating asbestos content.

# SUMMARY OF RESULTS 1385 32nd St., Apts C & D

|     | Sample | 1369 3211u 3t., Ap                                                        | PLM      | *Estimated           | EPA  |
|-----|--------|---------------------------------------------------------------------------|----------|----------------------|------|
| HSA | Number | Material Type & Location                                                  | Analysis | Quantity             | Cat. |
| 1   | 1-1    | Crack Filler in Concrete (Unit C<br>Floor)                                | ND       | 10 ft. <sup>2</sup>  | N/A  |
| 2   | 1-3    | Concrete Painted Blue (Unit C<br>Floor)                                   | ND       | 400 ft. <sup>2</sup> | N/A  |
| 3   | 1-3    | Black Tar Paper from Water<br>Heater (Water Heater Inside<br>Shed)        | ND       | 10 ft.²              | N/A  |
| 4   | 1-3    | Silver Tape & Adhesive from<br>Water Heater (Water Heater<br>Inside Shed) | ND       | 5 ft. <sup>2</sup>   | N/A  |
| 5   | 1-3    | Wall Insulation w/ Paper Backing & Black Coating (Unit C Interior)        | ND       | 400 ft. <sup>2</sup> | N/A  |
| 6   | 1-3    | Textured Ceiling Drywall w/<br>Attached Insulation (Unit C)               | ND       | 400 ft. <sup>2</sup> | N/A  |
| 7   | 1-3    | Smooth Drywall (Unit C Interior Walls)                                    | ND       | 400 ft. <sup>2</sup> | N/A  |
| 8   | 1-3    | Painted Wallboard (Unit C<br>Exterior Walls)                              | ND       | 400 ft. <sup>2</sup> | N/A  |
| 9   | 1-3    | Lower Wall Siding (Unit C & D<br>Exterior Walls)                          | ND       | 500 ft. <sup>2</sup> | N/A  |
| 10  | 1-3    | Upper Wall Siding (Unit C & D<br>Exterior Walls)                          | ND       | 500 ft. <sup>2</sup> | N/A  |
| 11  | 1-3    | Pink Wall Insulation (Unit D<br>Interior)                                 | ND       | 400 ft. <sup>2</sup> | N/A  |
| 12  | 1-3    | Vinyl Floor Tile & Mastic (Unit D<br>Bathroom)                            | ND       | 50 ft. <sup>2</sup>  | N/A  |
| 13  | 1-3    | Lt Brown Painted Drywall (Unit D<br>Interior Walls)                       | ND       | 400 ft. <sup>2</sup> | N/A  |
| 14  | 1-3    | Rough Textured Ceiling Drywall<br>(Unit D Kitchen & Living Room)          | ND       | 400 ft. <sup>2</sup> | N/A  |
| 15  | 1-3    | Swirl Textured Ceiling Drywall<br>(Unit D Bedroom & Bathroom)             | ND       | 200 ft. <sup>2</sup> | N/A  |
| 16  | 1-3    | White Bonding on Drywall (Unit C<br>& D Interior Walls)                   | ND       | 300 ft. <sup>2</sup> | N/A  |
| 17  | 1-3    | Siding Patch Glue (Unit D)                                                | ND       | 10 ft. <sup>2</sup>  | N/A  |
| 18  | 1-3    | White Countertop Caulk (Unit C & D Kitchen & Bathroom)                    | ND       | 100 ft. <sup>2</sup> | N/A  |