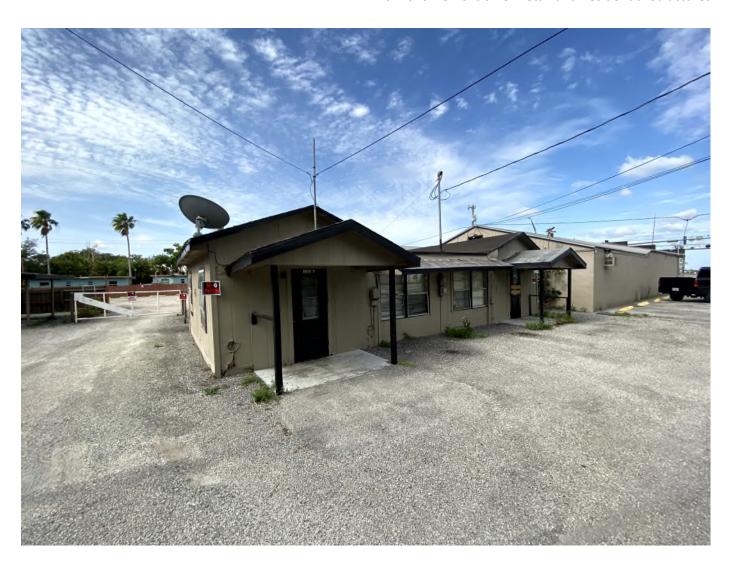

Property Owner(s): Indian River County

Address: 3136 US Highway 1, Vero Beach Parcel ID: 32393500003003000003.0

Property Owner(s): Indian River County

Address: 3146 US Highway 1, Vero Beach Parcel ID: 32393500003003000002.0

Property Owner(s): Indian River County

Address: 1375 32<sup>nd</sup> Street, Vero Beach Parcel ID: 32393500003003000007.0

Property Owner(s): Indian River County

Address: 1385 32<sup>nd</sup> Street, Vero Beach Parcel ID: 32393500003003000001.0