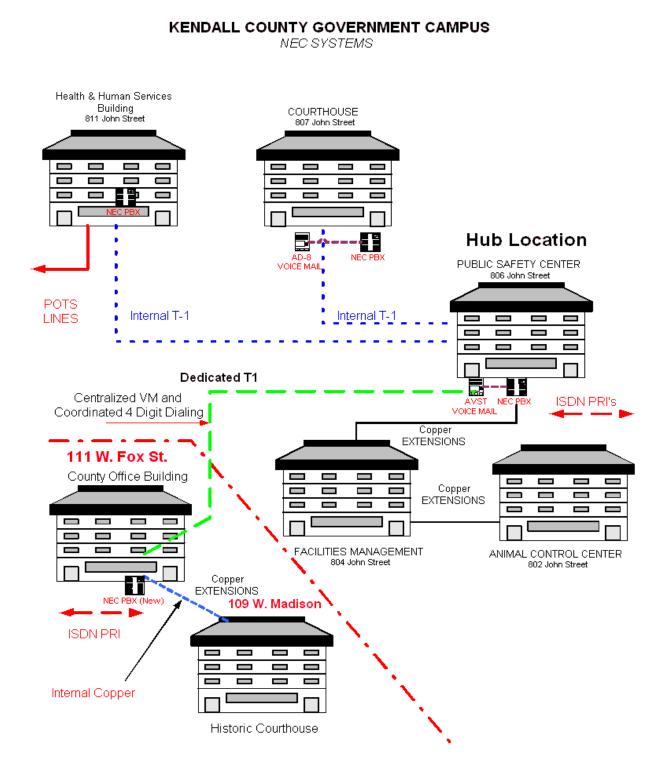

| W | RIDGE   | YORKVILLE |  |  |
| 6305534144                                                       | HISTORIC CH 2ND FL   | KENDALL COUNTY | 109  | W | RIDGE   | YORKVILLE |  |  |
| 6305534198                                                       | HISTORIC CH 3RD FL   | KENDALL COUNTY | 109  | W | RIDGE   | YORKVILLE |  |  |
| 6635534206                                                       | CNTY OFFICE BLDG 1ST | KENDALL COUNTY | 111  | W | FOX     | YORKVILLE |  |  |
| 6305534277                                                       | CNTY OFFICE BLDG 2ND | KENDALL COUNTY | 111  | W | FOX     | YORKVILLE |  |  |
| 6305534229                                                       | CNTY OFFICE BLDG 3RD | KENDALL COUNTY | 111  | w | FOX     | YORKVILLE |  |  |

**PBX Network Setup** 



#### Attachment 5 Telephone Directory Listings

| Assessments                            | 111 W. Fox St. Yorkville   | 553-4146 |
|----------------------------------------|----------------------------|----------|
| Administrative Services & County Board | 111 W. Fox St. Yorkville   | 553-4171 |
| Animal Control                         | 802 W. John St. Yorkville  | 553-9256 |
| Board of Review                        | 111 W. Fox St. Yorkville   | 553-4148 |
| Circuit Clerk                          |                            | 555-4140 |
|                                        |                            | EE2 410E |
| Traffic Division                       | 807 W. John St. Yorkville  | 553-4185 |
| Circuit Clerk                          | 807 W. John St. Yorkville  | 553-4183 |
| C