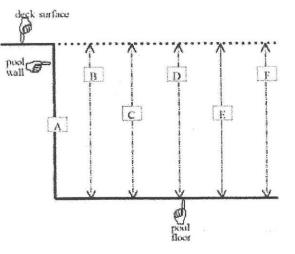

Example #2: Curved

If the wall of your pool and the floor of your pool meet on a curve, then use this formula below. Please fill in the necessary blanks with the appropriate measurements for your pool.

- $A = 49 \frac{18}{18}$  from the deck to the top of the curve
- B 53, 15 from the deck to the bottom of the curve
- C 5. 1 Z distance between A and B
- D 53 1/2 from deck to pool floor at 2' from the pool wall
- E 53 34 from deck to pool floor at 3' from the pool wall
- F 53 3/4 corn deck to pool floor at 4' from the pool wall
- G <u>53 Moun</u> deek to pool floor at 5° from the pool wall
- 11 53 15/160m deck to pool floor at 6' from the pool wall