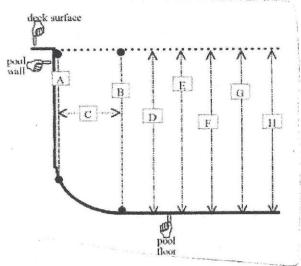

## **Gutter Detail Form**

Locate the gutter detail drawing on this page that matches your gutter configuration. If your gutter configuration does not match a drawing currently on this form, then please draw your gutter configuration. Measure all the dimensions of your pool's gutter. Follow the gutter detail drawings as examples of what to measure. Input your gutter measurements into the appropriate gutter detail drawing provided or your own gutter detail drawing.

Important: Make sure measurement "A" is from the pool floor to deck height along the pool wall and NOT the water depth