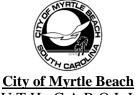

## Example #1: Right Angle

If the wall of your pool and the fluor of your pool meet at a right angle, then use this formula below. Please fill in the necessary blanks with the appropriate measurements for your pool.

| A             | from deck to pool floor at the pool wall         |
|---------------|--------------------------------------------------|
| <b>B</b> =    | from deck to pool floor at 2" from the pool wall |
| [ <u>C</u> ]= | from deck to pool floor at 3' from the pool wall |
| [D]=          | from deck to pool floor at 4' from the pool wall |
| <b>E</b> ]=   | from deck to pool floor at 5° from the pool wall |
| <b>F</b> =    | from deck to pool floor at 6' from the pool wall |