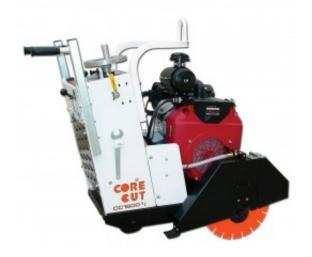

## CC1800XL Medium Walk Behind Saw

14"-20" Blade Capacity / Gasoline / Electric / Hydraulic / Propane

## Features & Benefits:

- · Electric start option on Honda and Briggs Vanguard models
- Pull start backup on Briggs Vanguard models
- · Push or self propelled drive
- Easy access to battery with heavy duty isolator switch to prevent battery drain
- Screw feed raise and lower
- · Left or right side sawing
- · Lifting hook standard on all models
- · Self aligning blade shaft bearings

## **Specifications:**

Maximum depth of cut with 14" blade: 4-5/8" Maximum depth of cut with 18" blade: 6-5/8" Maximum depth of cut with 20" blade: 7-5/8" Blade shaft RPM: 2.600 Blade shaft diameter: 1-1/4"

Arbor Size: 1" w/drive pin Blade shaft drive: 3 belt for 11.7HP, 4 belt other models

Blade mounting: Right or Left Transmission (self propelled): Eaton Model 6 Drive Speed: 0-80 feet/min

Fuel Capacity (gas models): 2 gallons Electric Start (18-23 HP model): Standard Low Oil Alert: Standard Tach/Hour Meter (18-23 HP models): Standard