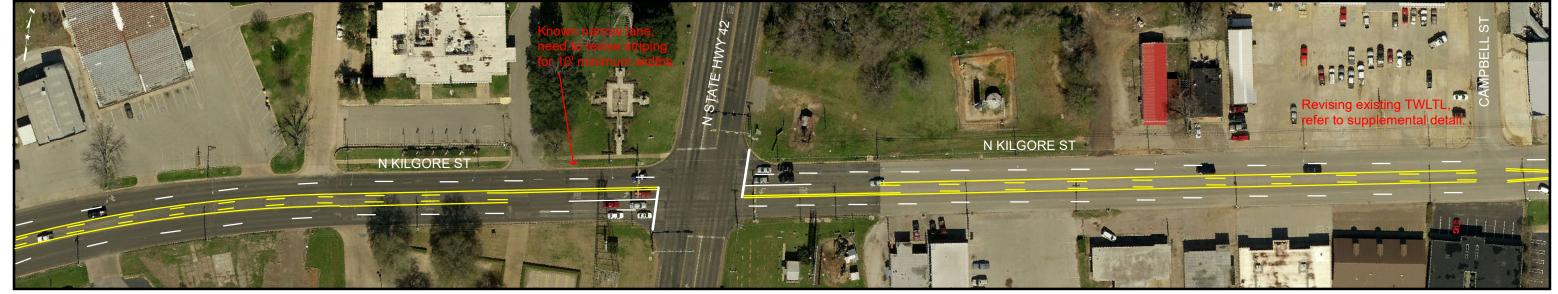

## Kilgore St (Part 1)

Kilgore St (Part 2)

Kilgore St (Part 3)

Striping patterns are for reference only and are not to scale.

All Lanes to be 10' minimum width

Kilgore St (Part 4)

Pentecost Rd (North)

Striping patterns are for reference only and are not to scale.