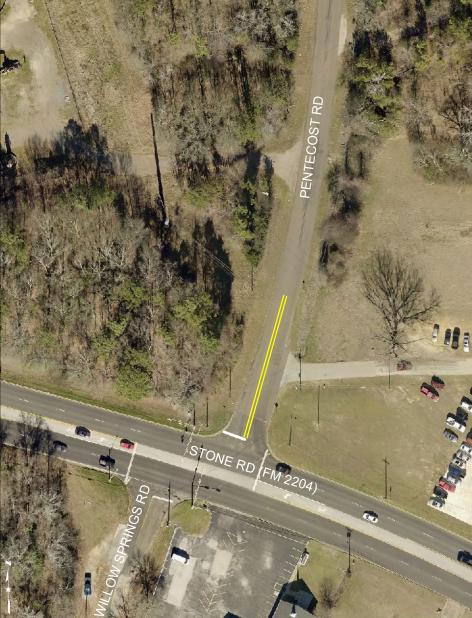

## Kilgore St (Part 1)



Kilgore St (Part 2)



Kilgore St (Part 3)



Striping patterns are for reference only and are not to scale.

All Lanes to be 10' minimum width

Kilgore St (Part 4)



Pentecost Rd (North)



Striping patterns are for reference only and are not to scale.

Pentecost Rd (South)





Willow Springs Rd



All Lanes to be 10' minimum width

## Danville Dr (Part 1)



Danville Dr (Part 2)



Danville Dr (Part 3)



Striping patterns are for reference only and are not to scale.

All Lanes to be 10' minimum width

Southport Rd Stone St (Part 1)



Striping patterns are for reference only and are not to scale.



Stone St (Part 2)



Stone St (Part 3)



All Lanes to be 10' minimum width



Striping patterns are for reference only and are not to scale.