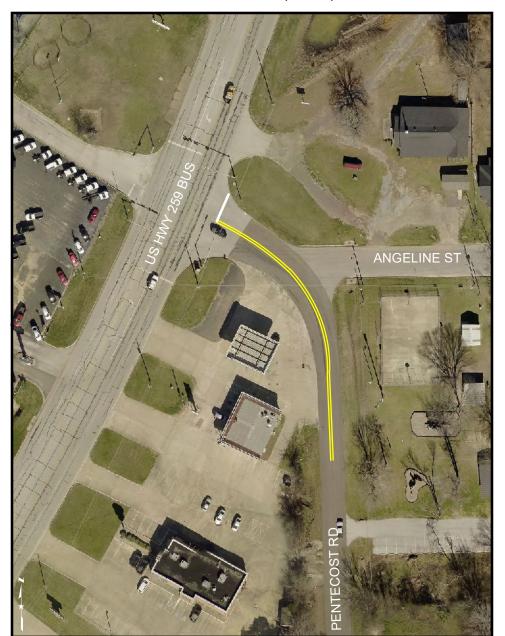

## Kilgore St (Part 1)

Kilgore St (Part 2)

Kilgore St (Part 3)

Striping patterns are for reference only and are not to scale.

All Lanes to be 10' minimum width

Kilgore St (Part 4)

Pentecost Rd (North)

Striping patterns are for reference only and are not to scale.