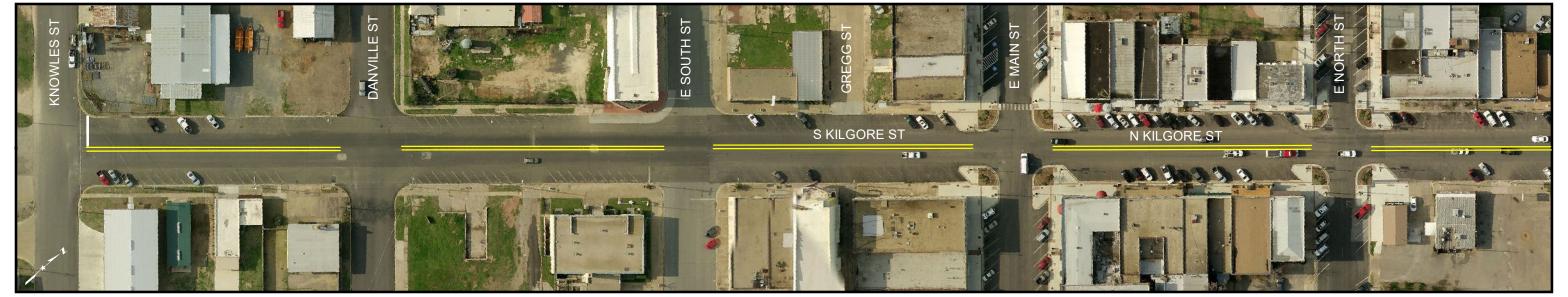

## Kilgore St (Part 1)

Kilgore St (Part 2)

Kilgore St (Part 3)

Striping patterns are for reference only and are not to scale.

All Lanes to be 10' minimum width

Kilgore St (Part 4)

Pentecost Rd (North)

Striping patterns are for reference only and are not to scale.