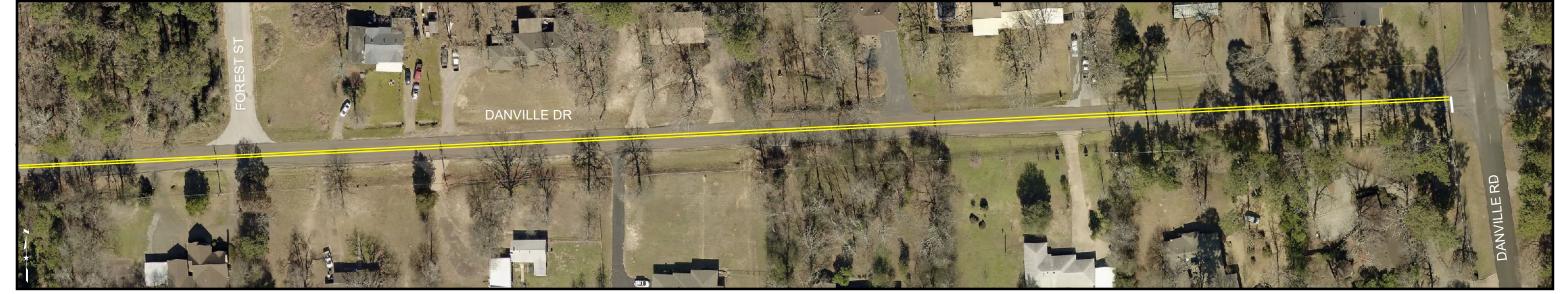

## Danville Dr (Part 1)

Danville Dr (Part 2)

Danville Dr (Part 3)

Striping patterns are for reference only and are not to scale.

All Lanes to be 10' minimum width

Southport Rd Stone St (Part 1)

Striping patterns are for reference only and are not to scale.