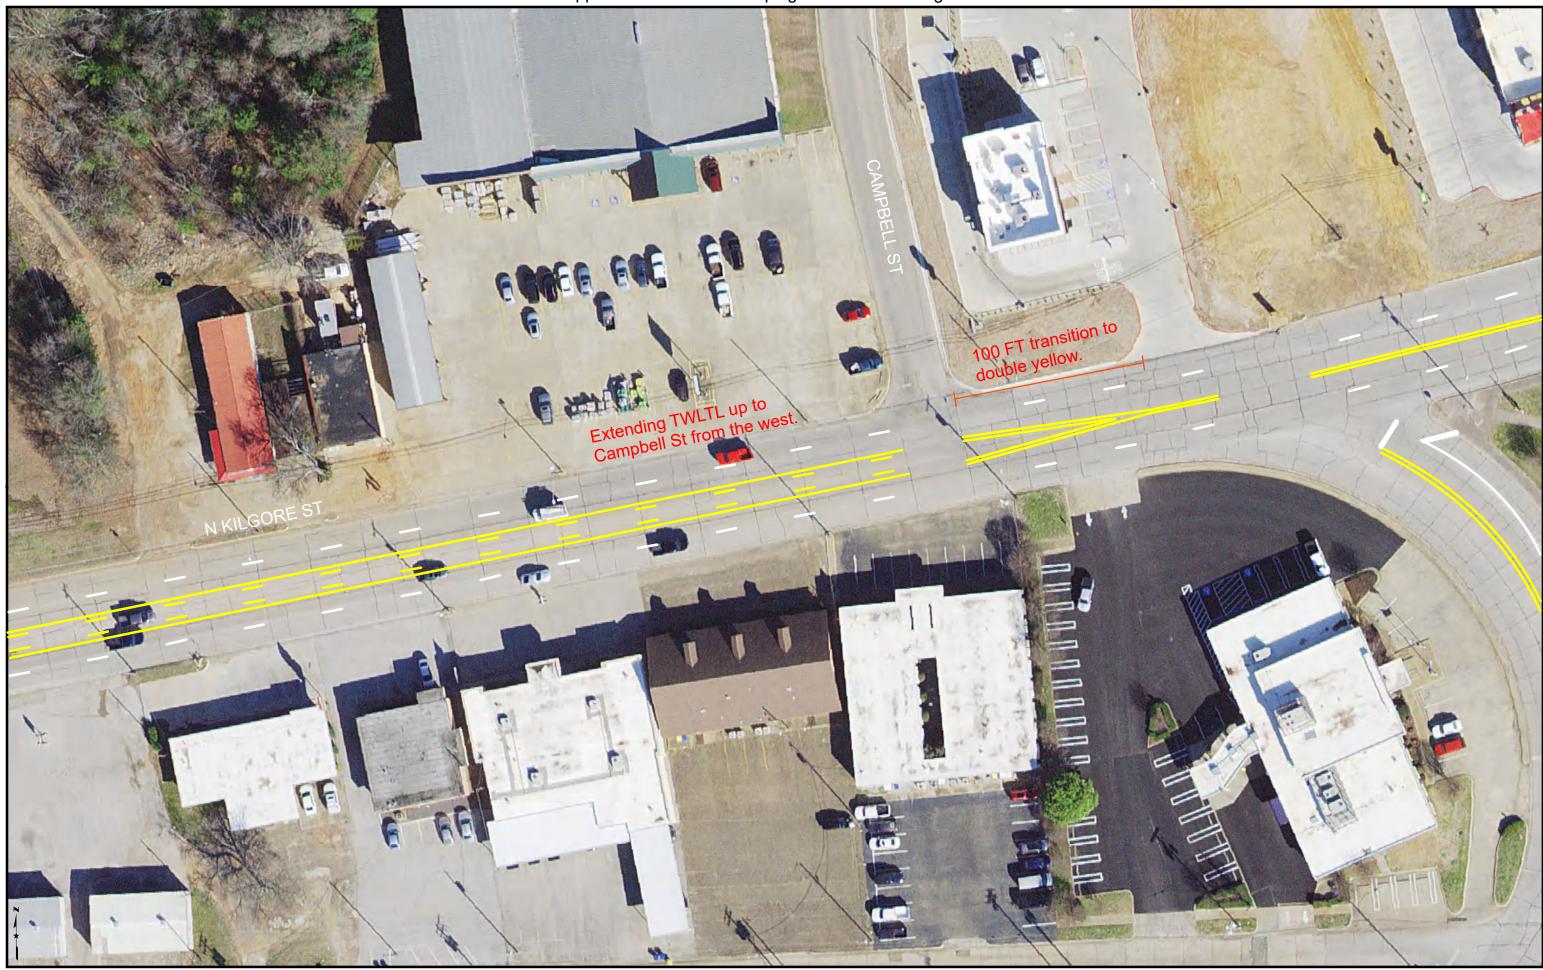

## Kilgore St (Part 1)

Kilgore St (Part 2)

Kilgore St (Part 3)

Striping patterns are for reference only and are not to scale.

All Lanes to be 10' minimum width

Kilgore St (Part 4)

Pentecost Rd (North)

Striping patterns are for reference only and are not to scale.