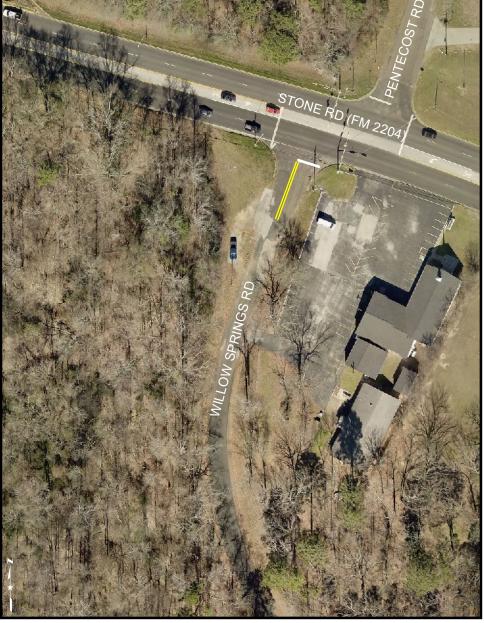

## Kilgore St (Part 1)



Kilgore St (Part 2)



Kilgore St (Part 3)



Striping patterns are for reference only and are not to scale.

All Lanes to be 10' minimum width

Kilgore St (Part 4)



Pentecost Rd (North)



Striping patterns are for reference only and are not to scale.

Pentecost Rd (South)





Willow Springs Rd



All Lanes to be 10' minimum width

## Danville Dr (Part 1)



Danville Dr (Part 2)



Danville Dr (Part 3)



Striping patterns are for reference only and are not to scale.

All Lanes to be 10' minimum width

Southport Rd Stone St (Part 1)



Striping patterns are for reference only and are not to scale.



Stone St (Part 2)



Stone St (Part 3)



All Lanes to be 10' minimum width



Striping patterns are for reference only and are not to scale.