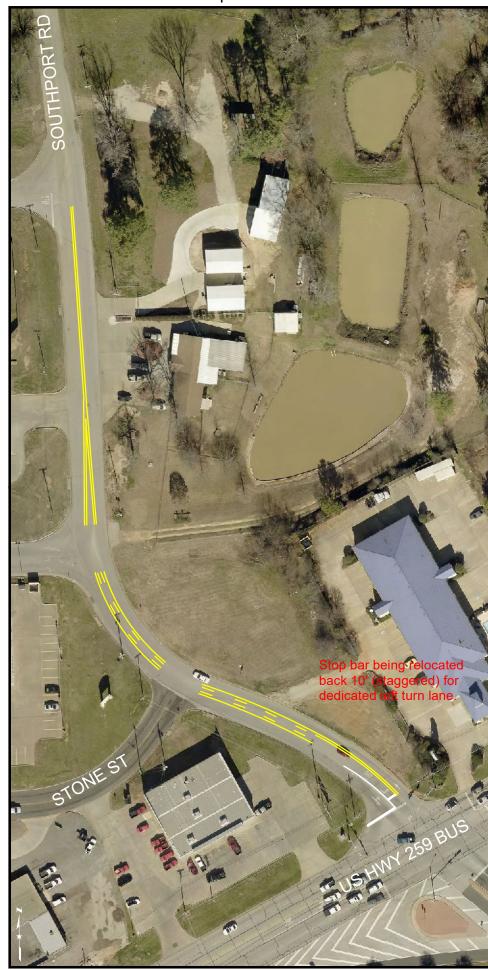

## Danville Dr (Part 1)

Danville Dr (Part 2)

Danville Dr (Part 3)

Striping patterns are for reference only and are not to scale.

All Lanes to be 10' minimum width

Southport Rd Stone St (Part 1)

Striping patterns are for reference only and are not to scale.

Stone St (Part 2)

Stone St (Part 3)

All Lanes to be 10' minimum width

Striping patterns are for reference only and are not to scale.