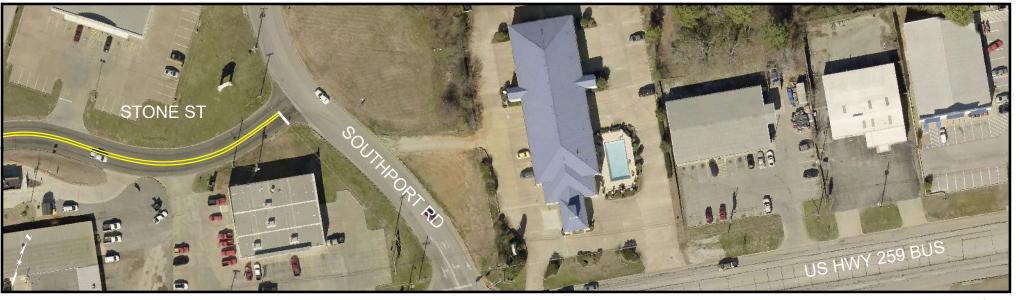

## Danville Dr (Part 1)

Danville Dr (Part 2)

Danville Dr (Part 3)

Striping patterns are for reference only and are not to scale.

All Lanes to be 10' minimum width

Southport Rd Stone St (Part 1)

Striping patterns are for reference only and are not to scale.

Stone St (Part 2)

Stone St (Part 3)

All Lanes to be 10' minimum width

Striping patterns are for reference only and are not to scale.