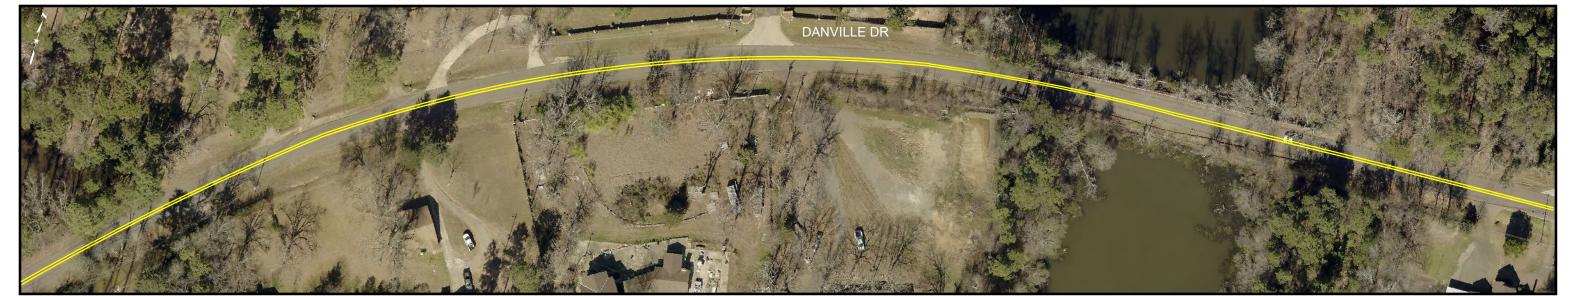

## Danville Dr (Part 1)

Danville Dr (Part 2)

Danville Dr (Part 3)

Striping patterns are for reference only and are not to scale.

All Lanes to be 10' minimum width

Southport Rd Stone St (Part 1)

Striping patterns are for reference only and are not to scale.