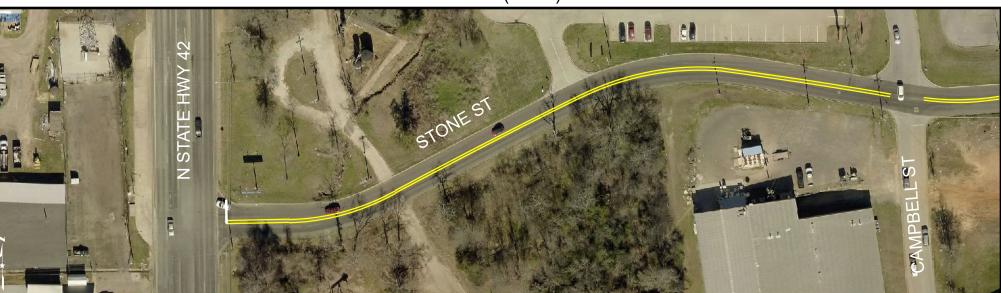

## Danville Dr (Part 1)

Danville Dr (Part 2)

Danville Dr (Part 3)

Striping patterns are for reference only and are not to scale.

All Lanes to be 10' minimum width

Southport Rd Stone St (Part 1)

Striping patterns are for reference only and are not to scale.

Stone St (Part 2)

Stone St (Part 3)

All Lanes to be 10' minimum width

Striping patterns are for reference only and are not to scale.