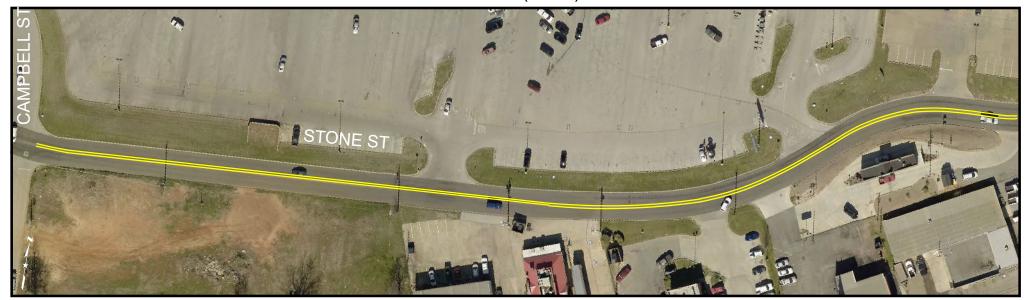

Stone St (Part 2)

Stone St (Part 3)

All Lanes to be 10' minimum width

Striping patterns are for reference only and are not to scale.