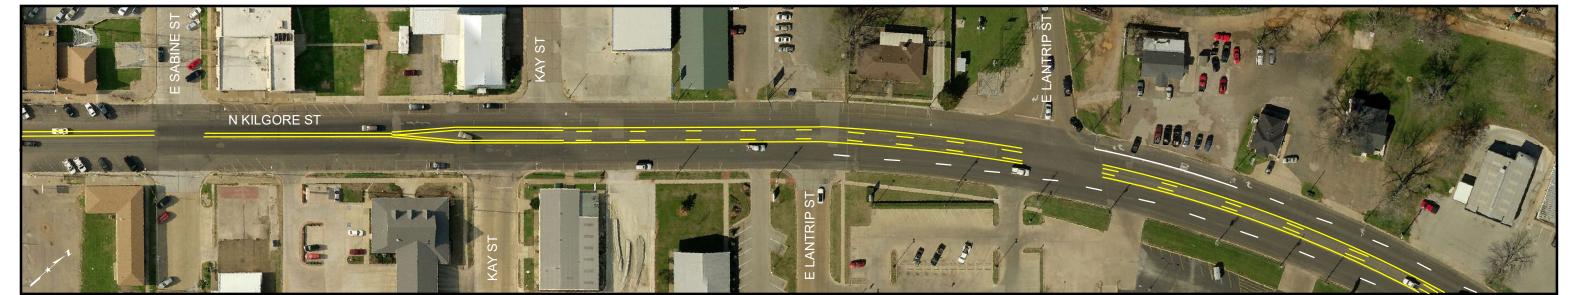

## Kilgore St (Part 1)

Kilgore St (Part 2)

Kilgore St (Part 3)

Striping patterns are for reference only and are not to scale.

All Lanes to be 10' minimum width

Kilgore St (Part 4)

Pentecost Rd (North)

Striping patterns are for reference only and are not to scale.