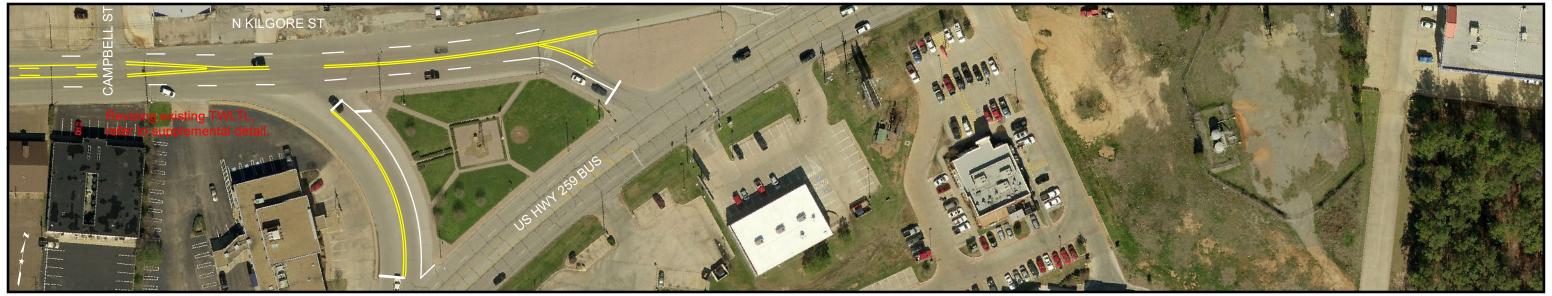

## Kilgore St (Part 1)

Kilgore St (Part 2)

Kilgore St (Part 3)

Striping patterns are for reference only and are not to scale.

All Lanes to be 10' minimum width

Kilgore St (Part 4)

Pentecost Rd (North)

Striping patterns are for reference only and are not to scale.