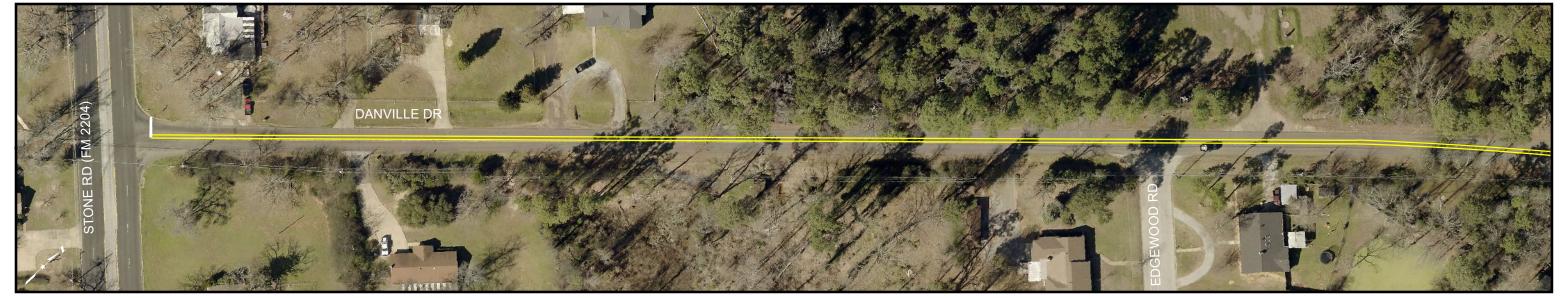

## Danville Dr (Part 1)

Danville Dr (Part 2)

Danville Dr (Part 3)

Striping patterns are for reference only and are not to scale.

All Lanes to be 10' minimum width

Southport Rd Stone St (Part 1)

Striping patterns are for reference only and are not to scale.