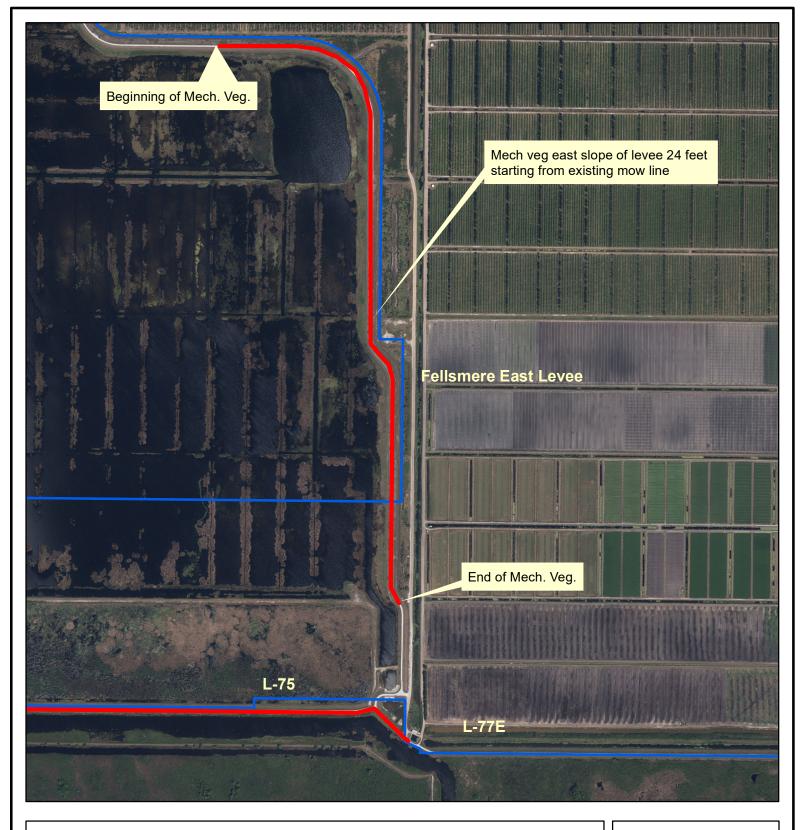

## Mechanical Vegetation Removal Site 1- Fellsmere East Levee

0.20.1 0 0.2 Miles

1 = 26183

The St. Johns River Water Management District prepares and uses this Information for its own purposes and this information may not be suitable for other purposes. This information is provided as is. Further documentation of this data can be obtained by contacting: St. Johns River Water Management District, Geographic Information Systems, Program Management, P.O. Box 1429, 4049 Reid Street Palatka, Florida 32178-1429 Tel: (386) 329-4500.