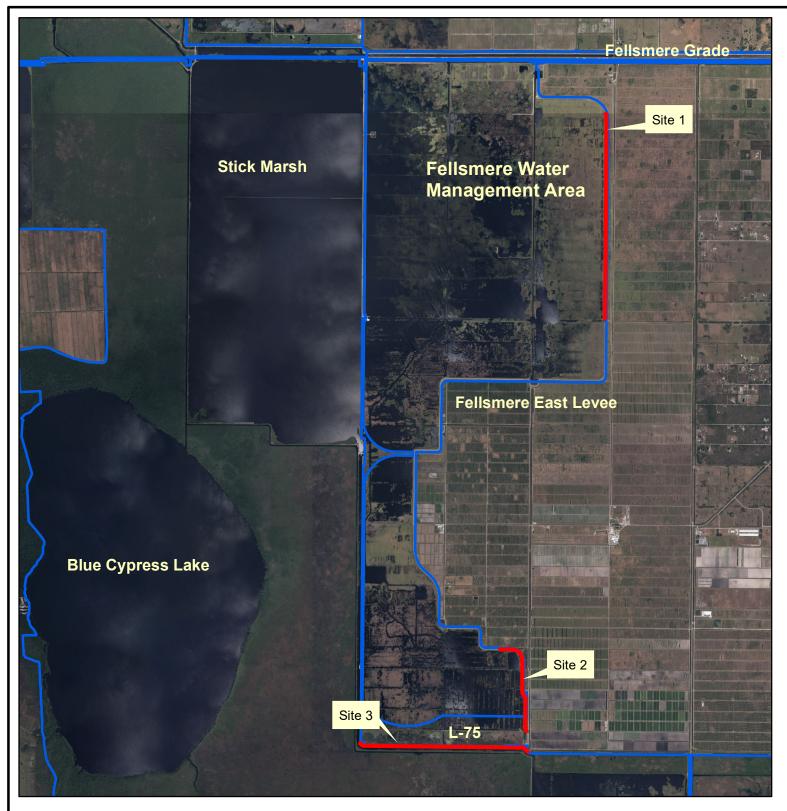

## Mechanical Vegetation Removal Project Map

0.6 0.3 0 0.6 Miles

1 = 74552

The St. Johns River Water Management District prepares and uses this Information for its own purposes and this information may not be suitable for other purposes. This information is provided as is. Further documentation of this data can be obtained by contacting: St. Johns River Water Management District, Geographic Information Systems, Program Management, P.O. Box 1429, 4049 Reid Street Palatka, Florida 32178-1429 Tel: (386) 329-4500.