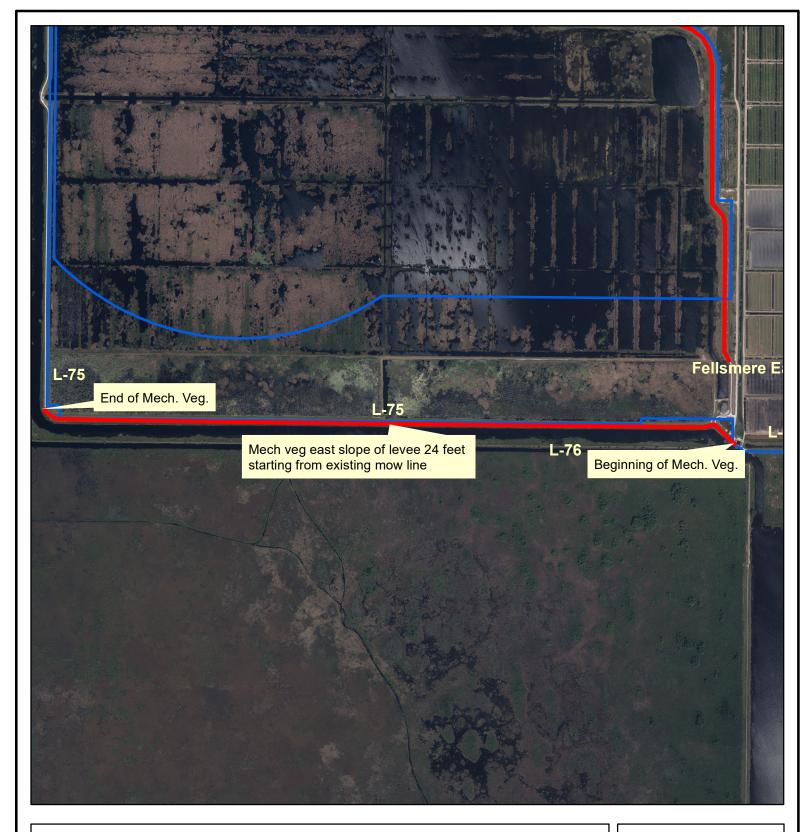

## Mechanical Vegetation Removal Site 3- L-75

1 = 18110

The St. Johns River Water Management District prepares and uses this Information for its own purposes and this information may not be suitable for other purposes. This information is provided as is. Further documentation of this data can be obtained by contacting: St. Johns River Water Management District, Geographic Information Systems, Program Management, P.O.Box 1429, 4049 Reid Street Palatka, Florida 32178-1429 Tel: (386) 329-4500.