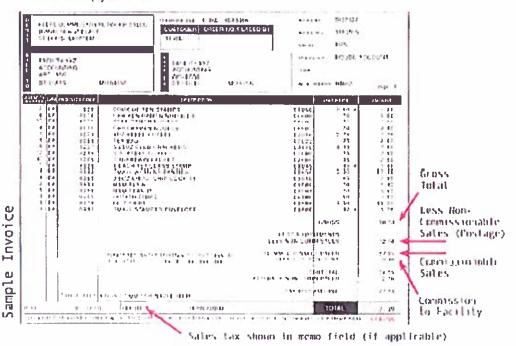

#### 13.3 AUDITS:

- 13.3.1 County, State, or United States Governments may audit the records of the Contractor. Any audit required shall be submitted to the County by the Contractor within such a period of time as may be expressed by applicable State or Federal regulations, policies or contracts, but in no event later than 18 months after the termination date of this contract and at no cost to the County. If such audit(s) show that inmate's payments transmitted by County exceed the allowable costs that have actually been incurred by the Contractor under this contract, the Contractor shall pay the County within thirty (30) days of demand by County any excess amount.
- 13.3.2 Additionally, the County may request an audit at any time at no cost to the County.