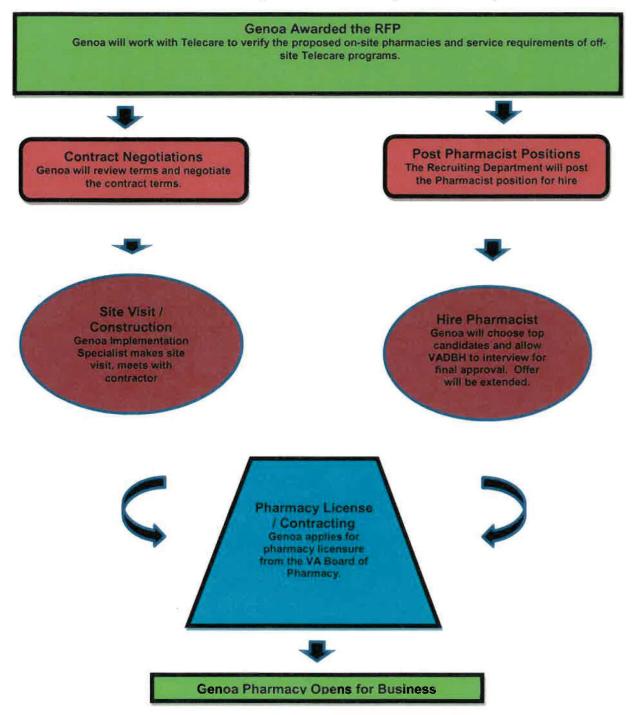

8. The Contractor must meet implementation and timelines unique to each contracted CSB.

Genoa's implementation timeline of a new pharmacy is typically 3-6 months, which allows time for the build-out, licensing with the California Board of Pharmacy and DEA, contracting with Medicaid, Medicare D and commercial plans; and hiring and training of the pharmacy team. This 3-6 month timeline begins once the agreements are finalized and signed. Genoa will work with each CSB to provide timely implementations that accommodate the CSB needs as to no disrupt their consumers during business hours.