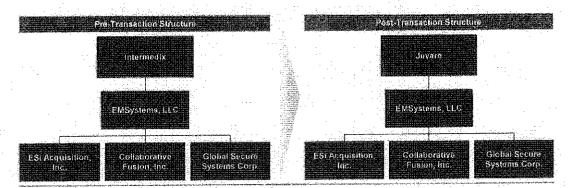

2018, Intermedix was acquired by R1 RCM, a leading provider of technology-enabled revenue cycle management services for the healthcare industry. Juvare's entities – EMSystems, LLC, ESi Acquisition, Inc., Collaborative Fusion, Inc. and Global Secure Systems Corp. – were not part of this transaction and became an independent company named Juvare. Juvare is derived from the Latin word that means to help or assist. We believe that is what we do together in the communities and industries that you serve.

Juvare is comprised of all of the assets and entities that previously made up Intermedix's Emergency Preparedness and Response Division. We continue to deliver our full range of industry-leading emergency management solutions, including WebEOC, EMResource, eICS, EMTrack, CORES and FleetEyes.



A summary of the pre- and post-transaction corporate structure is illustrated below:

#### What does this mean for your relationship with Juvare and its subsidiaries?

In this transaction, all issued and outstanding limited liability company interests in EMSystems, LLC and its subsidiaries were transferred from Intermedix to Juvare. As such, we are pleased to inform you that from a customer-contracting standpoint there are no changes to our legal corporate structure, and you will still be doing business with the same entities as before.

More specifically:

- **Contracts**<sup>1</sup> all of the entities with which you have contracts with will remain intact with no changes to their corporate structures. All Juvare contracts in place were created under our legal entities EMSystems, LLC, E