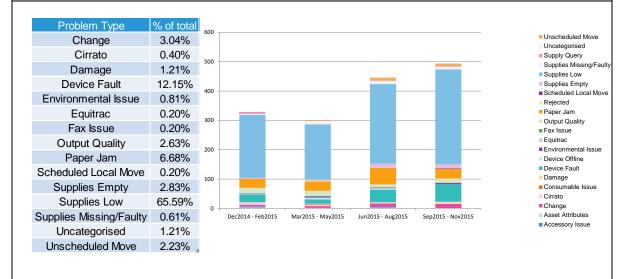

| 3     |

#### Service Level Agreement Dashboard

| SLA ID | SLA Description                        | Target  | Dec2014 - Feb2015 | Mar2015 - May2015 | Jun2015 - Aug2015 | Sep2015 - Nov2015 |
|--------|----------------------------------------|---------|-------------------|-------------------|-------------------|-------------------|
| 1      | Device Uptime Across Fleet per Quarter | 98.00%  | 99.14%            | 99.04%            | 98.23%            | 98.10%            |
| 2      | Break/Fix (next business day)          | 80.00%  | 75.29%            | 79.52%            | 65.32%            | 47.86%            |
| 3      | Break/Fix (2nd business day)           | 100.00% | 90.59%            | 89.16%            | 83.87%            | 78.63%            |

#### **Incident or Problem Type**





# 27. Please provide any suggested improvements and alternatives for doing business with your company that will make this arrangement more cost effective for your company and Participating Public Agencies.

Xerox does not have any suggested improvements and alternatives for doing business but, if awarded, would provide ongoing feedback throughout the course of the contract on opportunities to improve contract revenue growth.

#### 28. Please provide your company's environmental policy and/or green initiative.

As environmental awareness rises, corporations look for ways to reinforce their corporate social responsibility initiatives to improve brand perception (seeking higher ratings on indexes such as the Dow Jones Sustainability Index, FTSE4good and Carbon Disclosure Project) and shar