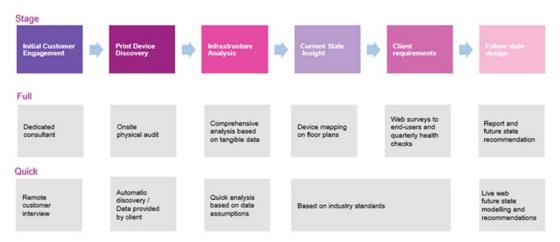

rint volumes
- What-if scenarios are used to understand where improvements and cost savings can be made
- Typical elapsed time: 3 to 5 days

Full Assessments for greater than 1000 devices:

- Starts with a physical discovery of devices and mapping of assets to floor plans
- Allows for accurate TCO calculations
- Full and in-depth understanding of the complete environment, workflows and business requirements
- Ideal starting point to build a business case for change
- Typical elapsed time: 2-6 weeks

A Device Analytics Assessment is the first step to help you gain control, drive down print costs and improve productivity.

With a complete and secure analysis of your print usage and costs, Xerox helps you understand your total cost of ownership and create a more efficient print environment.



## Assessment Processes

#### Respondents are encouraged to provide actual examples of a public-sector customer assessment and how it was used.

Case studies for the following public sector clients are found in Attachment C:

- City of Dallas
- City of New York
- Stonehill College

Other examples of successful public sector customer assessments include:

- City of Austin-Xerox has supported several of the cities' largest department fleets through our Managed Print Services (MPS) Solution since 2006. In 2014 Xerox expanded the partnership when they were awarded through a competitive bid process the citywide MPS contract. Our contract included Assessment services for consolidation, optimization, paper reduction/sustainability and cost savings. Today we manage over 800 multi-function device