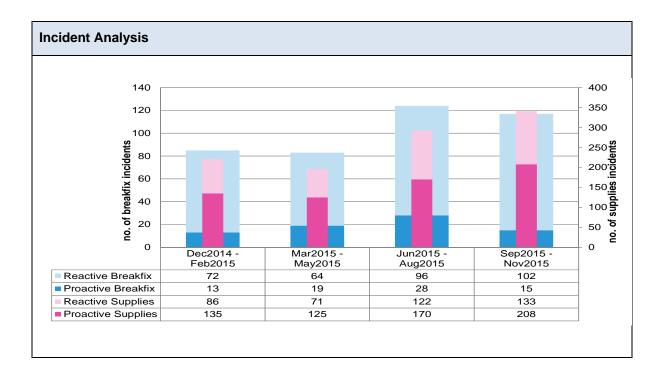

| 3     |

#### Service Level Agreement Dashboard

| SLA ID | SLA Description                        | Target  | Dec2014 - Feb2015 | Mar2015 - May2015 | Jun2015 - Aug2015 | Sep2015 - Nov2015 |
|--------|----------------------------------------|---------|-------------------|-------------------|-------------------|-------------------|
| 1      | Device Uptime Across Fleet per Quarter | 98.00%  | 99.14%            | 99.04%            | 98.23%            | 98.10%            |
| 2      | Break/Fix (next business day)          | 80.00%  | 75.29%            | 79.52%            | 65.32%            | 47.86%            |
| 3      | Break/Fix (2nd business day)           | 100.00% | 90.59%            | 89.16%            | 83.87%            | 78.63%            |

#### **Incident or Problem Type**





# 27. Please provide any suggested improvements and alternatives for doing business with your company that will make this arrangement more cost effective for your company and Participating Public Agencies.

Xerox does not have any suggested improvements and alternatives for doing business but, if awarded, would provide ongoing feedback throughout the course of the contract on opportunities to improve contract revenue growth.

#### 28. Please provide your company's environmental policy and/or green initiative.

As environmental awareness rises, corporations look for ways to reinforce their corporate social responsibility initiatives to improve brand perception (seeking higher ratings on indexes such as the Dow Jones Sustainability Index, FTSE4good and Carbon Disclosure Project) and shareh