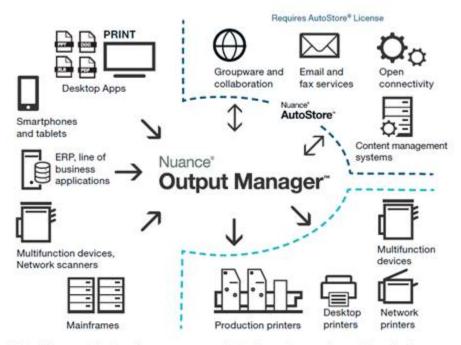

pplications, and the web. Complete end-to-end tracking and reporting provides customers with critical information, including origin, destination, cost to print, and user's ID. Nuance Output Manager even provides device management, from SNMP monitoring and reporting to usage optimization across an entire fleet.

Key benefits:

- Provides complete, feature rich functionality such as: queuing, scheduling, reprints, load balancing, setting priorities, splitting, bundling, bursting, transformations.
- Controls the spooling and routing of documents to all destinations.
- Provides device management, from SNMP monitoring and reporting to usage optimization across an entire fleet.
- Reduces the costs associated with printing and delivery.
- Allows complete end-to-end print tracking and reporting.



Output Manager is designed to save your organization time and money by providing effective controls over all enterprise output. What's more, the solution scales to fit any size organization and can be customized to fit your organization's specific needs.

# Tab 8: Required Documents (Appendix H)

### Additional Required Documents

# Acknowledgment and Acceptance of Region 4 ESC's Open Records Policy

Signature below certifies complete acceptance of Region 4 ESC's Open Records Policy, except as noted below (additional pages may be attached, if necessary).

Check one of the following responses to the Acknowledgment and Acceptance of Region 4 ESC's Open Records Policy below:

We acknowledge Region 4 ESC's Open Records Policy and declare that no information submitted with this proposal, or a