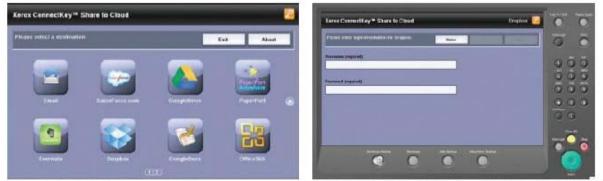

enhance document information security. Additionally, in today's regulatory climate, businesses need sophisticated ways of safeguarding their data. Many organizations rate network security as their foremost IT challenge. To meet these needs, Xerox

developed Secure Access Network Authentication, which requires users to enter a user PIN code at the device for added security.

#### Advanced Security

Clients can depend on having a secure print environment with Xerox devices. We currently have the broadest portfolio of Common Criteria Certified Multi-Function print devices in the industry. Our latest products offer the most comprehensive set of security functionality in the industry. The scope of a Common Criteria evaluation varies by manufacturer.



Common Criteria

Image

Certification





Supports popular cloud repositories.

Securely log in on the MFP directly to your preferred cloud repository.

Xerox is the only vendor to certify the complete device, not just the kits or subsets of functionality. Xerox devices are certified at EAL2. This means that information is secure moving into and out of all of the portals such as printing, faxing, scanning as well as resident on the hard drive. We engineer our MFDs with built-in security features, providing a wide array of the latest security options for secure documents, devices and networks that seamlessly integrate with our client's infrastructure. When it comes to security certification, Xerox believes that a complete system certification provides a better assessment of security than one limited to only a component or kit suc