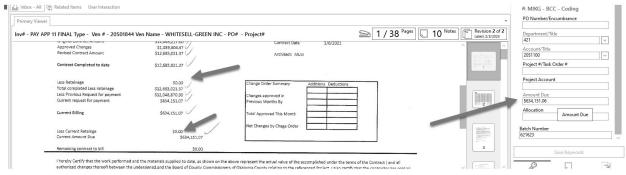

#### REQUEST FOR PAYMENT

|                                                                                                                                                                                             | MEQUEST TORTE                                                           | ······································                                                                                                                                                                                                                                                                                                                                                                                                                                                                                                                                                                                                                                                                                                                                                                                                                                                                                                                                                                                                                                                                                                                                                                                                                                                                                                                                                                                                                                                                                                                                                                                                                                                                                                                                                                                                                                                                                                                                                                                                                                                                                         |
|---------------------------------------------------------------------------------------------------------------------------------------------------------------------------------------------|-------------------------------------------------------------------------|--------------------------------------------------------------------------------------------------------------------------------------------------------------------------------------------------------------------------------------------------------------------------------------------------------------------------------------------------------------------------------------------------------------------------------------------------------------------------------------------------------------------------------------------------------------------------------------------------------------------------------------------------------------------------------------------------------------------------------------------------------------------------------------------------------------------------------------------------------------------------------------------------------------------------------------------------------------------------------------------------------------------------------------------------------------------------------------------------------------------------------------------------------------------------------------------------------------------------------------------------------------------------------------------------------------------------------------------------------------------------------------------------------------------------------------------------------------------------------------------------------------------------------------------------------------------------------------------------------------------------------------------------------------------------------------------------------------------------------------------------------------------------------------------------------------------------------------------------------------------------------------------------------------------------------------------------------------------------------------------------------------------------------------------------------------------------------------------------------------------------------|
| AP - Paid Stamp OBSCHEDULESERVICE 2/16/2023 3:11:11 This document was paid with check #                                                                                                     | Crestview, Florida<br>32536                                             | Pers Okaloosa County  Invoice: 11.00 Draw: 11 Invoice date: 1/24/2023 Period Ending Date: 1/31/2023                                                                                                                                                                                                                                                                                                                                                                                                                                                                                                                                                                                                                                                                                                                                                                                                                                                                                                                                                                                                                                                                                                                                                                                                                                                                                                                                                                                                                                                                                                                                                                                                                                                                                                                                                                                                                                                                                                                                                                                                                            |
| 2/16/2023 <sub>int</sub> Original Contract Amount Approved Changes Revised Contract Amount Contract Completed to date                                                                       | \$11,643,217.00<br>\$1,039,804.37<br>\$12,683,021.37<br>\$12,683,021.37 | Project: Concourse C<br>Contract Date 3/6/2021<br>Architect: MLM                                                                                                                                                                                                                                                                                                                                                                                                                                                                                                                                                                                                                                                                                                                                                                                                                                                                                                                                                                                                                                                                                                                                                                                                                                                                                                                                                                                                                                                                                                                                                                                                                                                                                                                                                                                                                                                                                                                                                                                                                                                               |
| Less Retainage Total completed Less retainage Less Previous Request for payment Current request for payment Current Billing                                                                 | \$0.00<br>\$12,683,021.37<br>\$12,048,870.30<br>\$634,151.07            | Change Order Summary Additions Deductions  Changes approved in Previous Months By  Total Approved This Month  Net Changes by Chage Order                                                                                                                                                                                                                                                                                                                                                                                                                                                                                                                                                                                                                                                                                                                                                                                                                                                                                                                                                                                                                                                                                                                                                                                                                                                                                                                                                                                                                                                                                                                                                                                                                                                                                                                                                                                                                                                                                                                                                                                       |
| Less Current Retainge Current Amount Due Remaining contract to bill                                                                                                                         | \$0.00<br>\$634,151.07<br>\$0.00                                        |                                                                                                                                                                                                                                                                                                                                                                                                                                                                                                                                                                                                                                                                                                                                                                                                                                                                                                                                                                                                                                                                                                                                                                                                                                                                                                                                                                                                                                                                                                                                                                                                                                                                                                                                                                                                                                                                                                                                                                                                                                                                                                                                |
| I hereby Certify that the work performed authorized changes thereof) between the amounts previously billed and paid by the Signature Whitesell-Green Inc. Project Manager Company and Title | e undersigned and the Board of County Commission                        | the above represent the actual value of the accomplished under the terms of the Contract ( and all oners of Okaloosa County relating to the referenced Project. I also certify that the contractor has paid all when the contractor has paid all and the contractor has paid a |