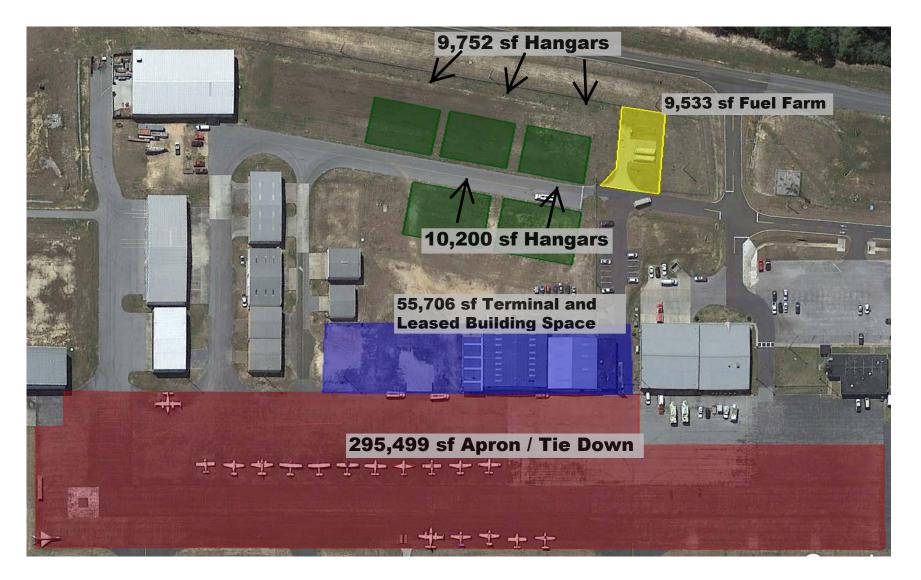

Phase II requirements include:

- Construction of two (2) 10,200 square foot box hangars and three (3) 9,752 square foot box hangars, with the capacity to house up to 85 aircraft at one time as airport-based tenants or transients.
  - The Lessee should ensure that the facility meets FAA criteria for facility construction (i.e. height, offset from taxiway line, etc. based on the size aircraft intended to utilize the facility); reference the most current version of FAA Advisory Circular AC 150/5300-13A
  - At a minimum the width between facilities or any other fixed objects on either side of the taxilane shall be no closer than 79 feet, which is the Taxilane Object Free Area (TOFA) width for ADG-I aircraft and the Taxiway Safety Area (TSA) for ADG-II aircraft.
  - Lessee shall coordinate with the Airport at least 60 days prior to construction in order for the Lessee to file notices of construction on the airport for new permanent facilities and obtain airspace determination(s) for any temporary elevating equipment such as cranes or concrete pumper trucks required during construction.

Ground rent on the Phase II areas of forty-nine thousand six hundred fifty-six (49,656) square feet is established at the current appraised rate, from the Airport Business Solutions report dated June 30, 2016, of one (1) dollar per square foot per year for a total annual cost of \$49,656 plus tax.

We will build two 10,200 square foot box hangars and three 9,752 square foot box hangars which will house a total of up to 85 aircraft at one time.

We anticipate we will fill the new facilities within a year of completion. Our targeted marketing and hangarage policies will strongly incentivize based aircraft to utilize our maintenance facilities and to purchase fuel here at Crestview. These transactions will result in increased revenue to the County in the form of flowage and gross receipts fees on services.

# **Benefits to Okaloosa County**

Below is a sample illustration of the immediate benefit to Okaloosa County in terms of increased revenue generation. This illustration assumes gradual occupancy and begins after construction is complete.

|                                                                 | Year 1           | Year 2           | Year 3           | <u>Year 4</u>    | Year 5           |  |
|-----------------------------------------------------------------|------------------|------------------|------------------|------------------|------------------|--|
| County revenues:                                                |                  |                  |                  |                  |                  |  |
| Ground lease - 45,000 sq ft                                     | \$ 44,654        | \$ 44,654        | \$ 44,654        | \$ 44,654        | \$ 44,654        |  |
| Additional flowage - 100LL                                      | 1,494            | 2,430            | 2,520            | 2,520            | 2,520            |  |
| Additional flowage - Jet A                                      | 1,080            | 1,080            | 1,080            | 1,080            | 1,080            |  |
| Gross receipts - rents                                          | 8,258            | 10,988           | 11,250           | 11,775           | 11,775           |  |
| Gross receipts - maintenance                                    | <u> </u>         | 1,752            | <u> </u>         | 2,920            | 2,920            |  |
| Minimum estimated increase in<br>county revenues for five years | <u>\$ 56,653</u> | <u>\$ 60,903</u> | <u>\$ 61,840</u> | <u>\$ 62,949</u> | <u>\$_62,949</u> |  |