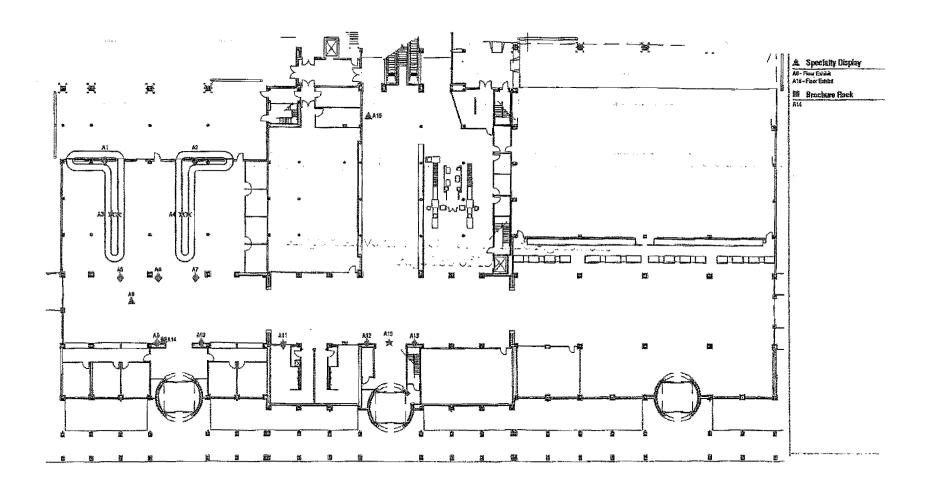

# CONTRACT, LEASE, AGREEMENT CONTROL FORM

| Date:                             | 0 <u>1/04/2017</u>       |
|-----------------------------------|--------------------------|
| Contract/Lease Control #:         | <u>C17-2504-AP</u>       |
| Bid #:                            | N/A                      |
| Contract/Lease Type:              | CONTRACT                 |
| Award To/Lessee:                  | CLEAR CHANNEL AIRPORTS   |
| Owner/Lessor:                     | OKALOOSA COUNTY          |
| Effective Date:                   | 01/01/17                 |
| Term:                             | 12/31/2021               |
| Description of<br>Contract/Lease: | AIRPORT ADVERTISING      |
| Department:                       | AP                       |
| Department Monitor:               | STAGE                    |
| Monitor's Telephone #:            | 850-651-7160             |
| Monitor's FAX # or E-mail:        | tstage@co.okaloosa.fl.us |
| Closed:                           |                          |
|                                   |                          |