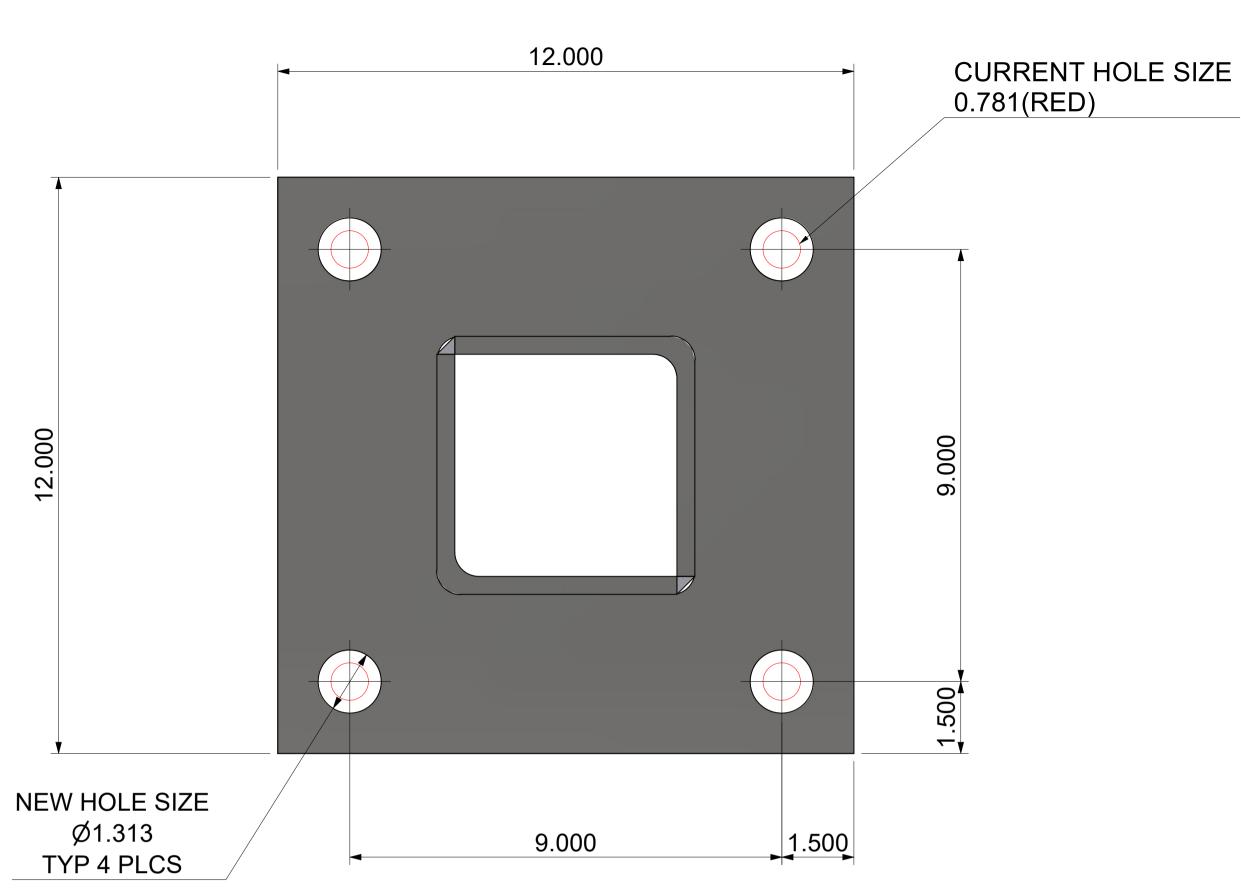

The County and the Contractor agree to amend the Main Agreement as follows:

- 1. Future Systems shall modify the base plates which were originally approved by Amendment No. 4. This modification is to accommodate the revised design to decrease the thickness of the reinforced concrete slab. As a result of this revised design, the size of the anchor bolts for the center column on the 8 Bay shelter increased from its original 0.781" to 1.25" diameter.
- 2. The quantity shall be Four holes per base shoe for a total of Twenty Four holes.
- 3. The Contractor shall be paid \$1,200 for this effort.

|                                                              | macining or i          | oucopialo                        |                |                      |                     |  |
|--------------------------------------------------------------|------------------------|----------------------------------|----------------|----------------------|---------------------|--|
| Project Name:                                                | 18-213-9 Colu          | ımbia Pike Transit sta           | itions         | TT#:                 | TT6757              |  |
| Contractor:                                                  | Arlington, Virginia    |                                  |                |                      |                     |  |
| Requested by:                                                | Zaki Ud Din            |                                  |                |                      |                     |  |
| Type of Request: Proposed                                    | d Change Order         |                                  |                |                      |                     |  |
| PCO Description                                              | a Gridinge Graci       |                                  |                |                      |                     |  |
| (Fully describe the question or type                         | of information require | ed, to allow CT to identify what | document(s) or | information is neede | d)                  |  |
| Drilled out base s<br>Stainless steel ba<br>4 holes per base | ase shoes              | n 0.781" to 1-5/16"              |                |                      |                     |  |
|                                                              |                        |                                  |                |                      |                     |  |
| \$1,333.33                                                   | ntial Cost Impact      |                                  |                | Potent               | ial Schedule Impact |  |
| ສ1,ວວວ.ວວ<br>Immediately: upon submissio:                    | n of invoice           |                                  |                |                      |                     |  |
| Reference                                                    |                        |                                  |                |                      |                     |  |
| Specification                                                | 1                      | Draw                             | ing(s)         |                      | Detail(s)           |  |
| Design                                                       |                        | REVISED MIDDLE COI<br>STUB       | LUMN           |                      |                     |  |
|                                                              |                        | БІОВ                             |                |                      |                     |  |
| RESPONSE                                                     |                        |                                  |                |                      |                     |  |
|                                                              |                        |                                  |                |                      |                     |  |
| Response by                                                  |                        |                                  |                |                      |                     |  |
| Attachments (as applicable)                                  |                        |                                  |                |                      |                     |  |
|                                                              |                        |                                  |                |                      |                     |  |
| CM RESPONSE:                                                 |                        |                                  |                |                      |                     |  |
|                                                              |                        |                                  |                |                      |                     |  |
| RESPONSE APPROVED E                                          | BY:                    |                                  |                |                      |                     |  |
|                                                              |                        |                                  |                |                      |                     |  |
|                                                              |                        |                                  |                |                      |                     |  |
|                                                              |                        |                                  |                |                      |                     |  |
|                                                              |                        |                                  |                |                      |                     |  |
| COMMENTS:                                                    |                        |                                  |                |                      |                     |  |
|                                                              |                        |                                  |                |                      |                     |  |