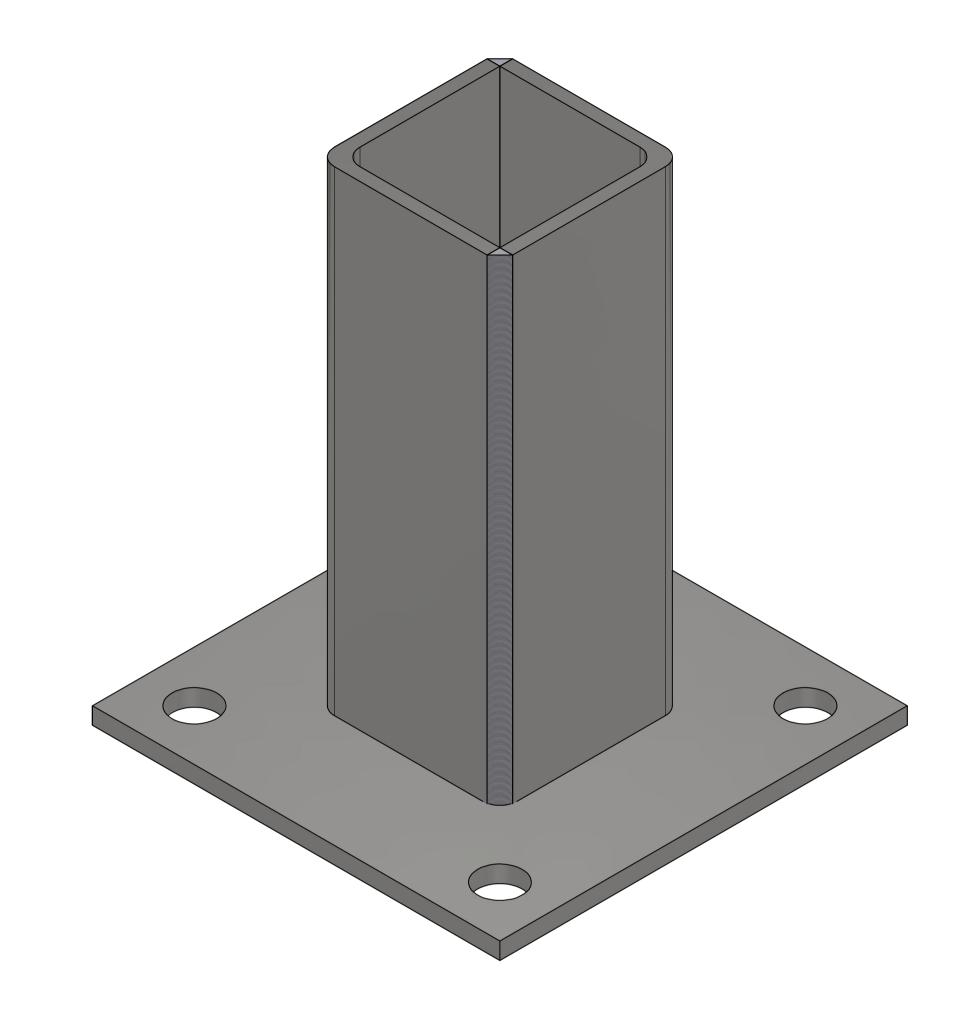

The County and the Contractor agree to amend the Main Agreement as follows:

- 1. Future Systems shall modify the base plates which were originally approved by Amendment No. 4. This modification is to accommodate the revised design to decrease the thickness of the reinforced concrete slab. As a result of this revised design, the size of the anchor bolts for the center column on the 8 Bay shelter increased from its original 0.781" to 1.25" diameter.
- 2. The quantity shall be Four holes per base shoe for a total of Twenty Four holes.
- 3. The Contractor shall be paid \$1,200 for this effort.

|                                                              | macining or i          | oucopialo                        |                |                      |                     |  |
|--------------------------------------------------------------|------------------------|----------------------------------|----------------|----------------------|---------------------|--|
| Project Name:                                                | 18-213-9 Colu          | ımbia Pike Transit sta           | itions         | TT#:                 | TT6757              |  |
| Contractor:                                                  | Arlington, Virginia    |                                  |                |                      |                     |  |
| Requested by:                                                | Zaki Ud Din            |                                  |                |                      |                     |  |
| Type of Request: Proposed                                    | d Change Order         |                                  |                |                      |                     |  |
| PCO Description                                              | a Gridinge Graci       |                                  |                |                      |                     |  |
| (Fully describe the question or type                         | of information require | ed, to allow CT to identify what | document(s) or | information is neede | d)                  |  |
| Drilled out base s<br>Stainless steel ba<br>4 holes per base | ase shoes              | n 0.781" to 1-5/16"              |                |                      |                     |  |
|                                                              |                        |                                  |                |                      |                     |  |
| \$1,333.33                                                   | ntial Cost Impact      |                                  |                | Potent               | ial Schedule Impact |  |
| ສ1,ວວວ.ວວ<br>Immediately: upon submissio:                    | n of invoice           |                                  |                |                      |                     |  |
| Reference                                                    |                        |                                  |                |                      |                     |  |
| Specification                                                | 1                      | Draw                             | ing(s)         |                      | Detail(s)           |  |
| Design                                                       |                        | REVISED MIDDLE COI<br>STUB       | LUMN           |                      |                     |  |
|                                                              |                        | БІОВ                             |                |                      |                     |  |
| RESPONSE                                                     |                        |                                  |                |                      |                     |  |
|                                                              |                        |                                  |                |                      |                     |  |
| Response by                                                  |                        |                                  |                |                      |                     |  |
| Attachments (as applicable)                                  |                        |                                  |                |                      |                     |  |
|                                                              |                        |                                  |                |                      |                     |  |
| CM RESPONSE:                                                 |                        |                                  |                |                      |                     |  |
|                                                              |                        |                                  |                |                      |                     |  |
| RESPONSE APPROVED E                                          | BY:                    |                                  |                |                      |                     |  |
|                                                              |                        |                                  |                |                      |                     |  |
|                                                              |                        |                                  |                |                      |                     |  |
|                                                              |                        |                                  |                |                      |                     |  |
|                                                              |                        |                                  |                |                      |                     |  |
| COMMENTS:                                                    |                        |                                  |                |                      |                     |  |
|                                                              |                        |                                  |                |                      |                     |  |

Client

ARLINGTON

Property of COUNTY

Title
REVISED MIDDLE COLUMN

STUB

Scale

NTS

Date
2022-06-17