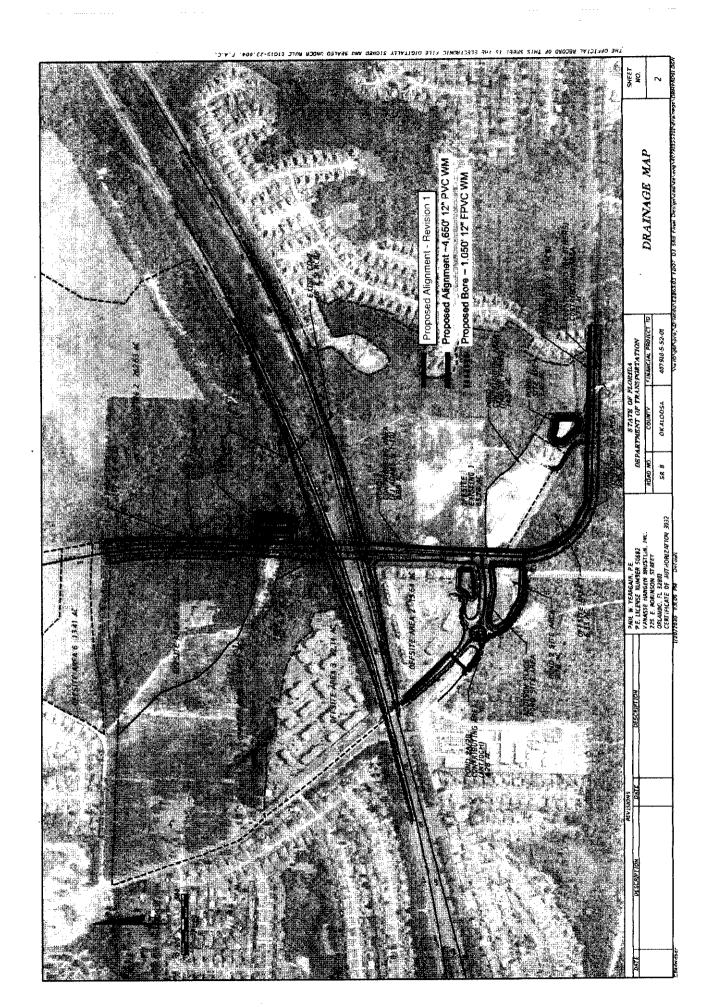

## Article B. Scope of Services:

The CONSULTANT agrees to furnish professional engineering services that are applicable to the PJ Adams Interchange Water Main Extension (Project), as requested by the CLIENT's representative. As part of this task order, the Consultant will provide design plans for the relocation and extension of existing water mains located along the proposed I-10 Interchange west of Crestview in Okaloosa County, which is required as part of an FDOT design-build project. The proposed project limits for the water main relocation work are shown in the attached figure. The services that the CONSULTANT agrees to furnish as part of this Task Order include project management, engineering, permitting and design.