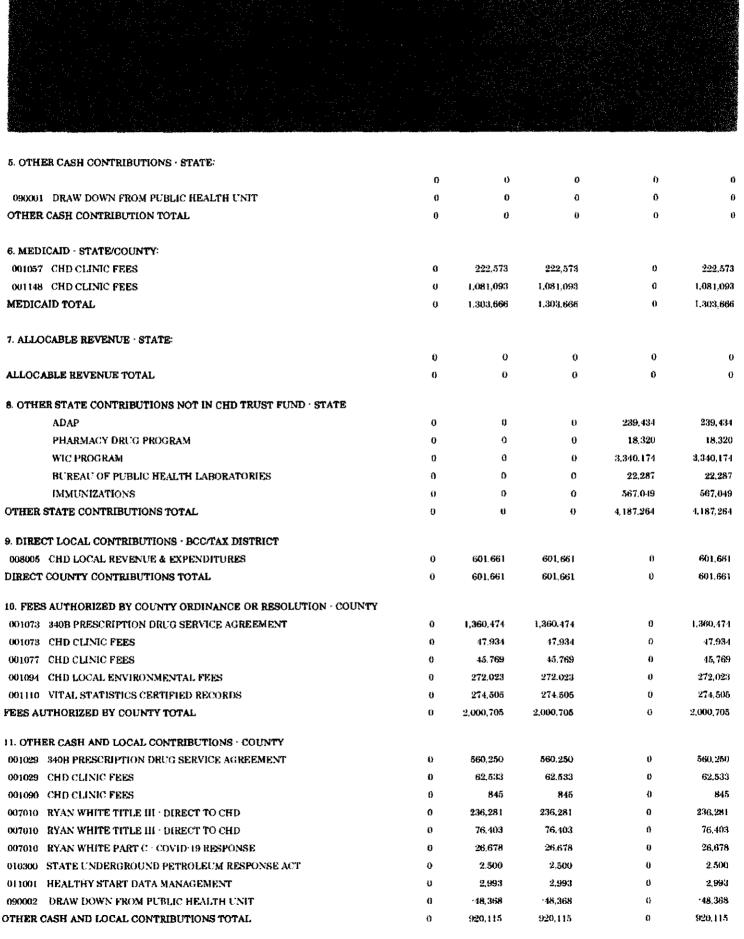

As specified in Section 4., Paragraph d., enclosed are updated Attachment II Part II and Part III Revenue and Expenditure Attachments. These attachments reflect any revenue or expenditure adjustments since the previous quarter.

As specified in Section 6., Paragraphs o.i and ii, also enclosed are the DE385L1 Contract Management Variance Report and the DE580L1 Analysis of Fund Equities Report. A written explanation is provided for any service level expenditure variance that deviates more than 25 percent from the planned service expenditure amount and exceeds three percent of the total planned expenditures for the corresponding level of service at the end of the contract year.