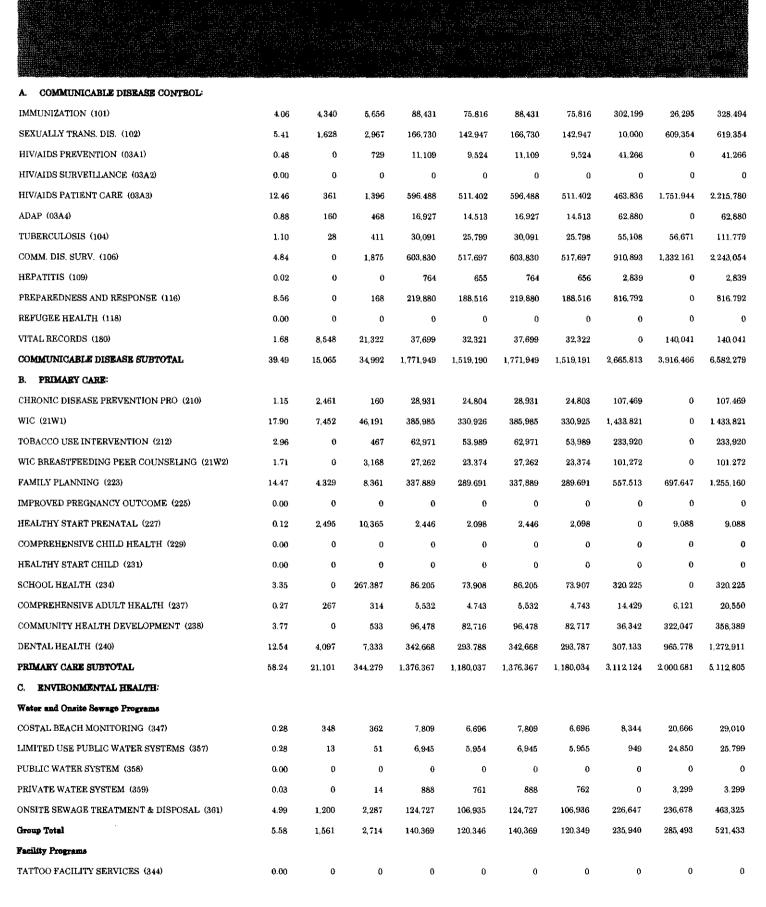

As specified in Section 4., Paragraph d., enclosed are updated Attachment II Part II and Part III Revenue and Expenditure Attachments. These attachments reflect any revenue or expenditure adjustments since the previous quarter.

As specified in Section 6., Paragraphs o.i and ii, also enclosed are the DE385L1 Contract Management Variance Report and the DE580L1 Analysis of Fund Equities Report. A written explanation is provided for any service level expenditure variance that deviates more than 25 percent from the planned service expenditure amount and exceeds three percent of the total planned expenditures for the corresponding level of service at the end of the contract year.