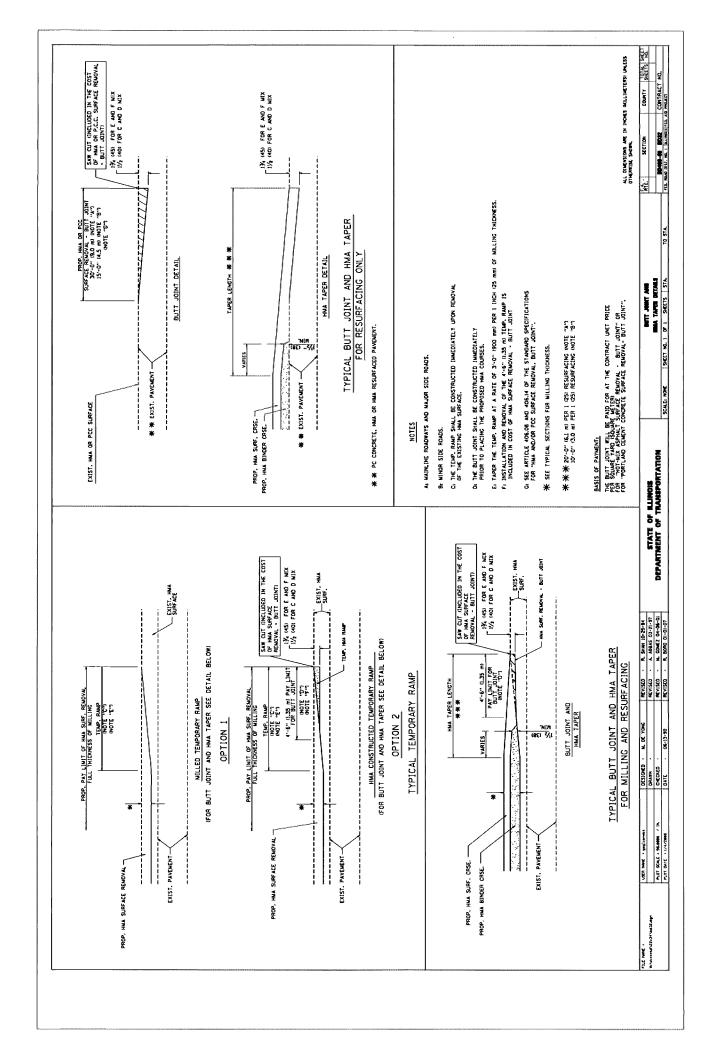

More Than 15' Away
- 701006-05 Off-Road Operations, 2L, 2W, 15' To 24" From Pavement Edge
- 701301-04 Lane Closure, 2L, 2W, Short Time Operations
- 701501-06 Urban Lane Closure, 2L, 2W, Undivided
- 701701-10 Urban Lane Closure, Multilane Intersection
- 701801-06 Sidewalk, Corner Or Crosswalk Closure
- 701901-08 Traffic Control Devices
- 3. Sample Pay Estimate Clarifying Statement Letter
- 4. Sample Weekly Update Letter
- 5. Sample Driveway Closure Notice Letter
- 6. Sample Letter of Credit
- 7. Temporary No Parking Sign
- 8. Materials List Exhibit No. 109

Appendix A University Drive Street and Utility Improvement Project Village of Buffalo Grove

- 9. Permits
  - IEPA Water 1347-FY2019
  - MWRD (Pending)
- 10. CCDD Certification University Drive
- 11. Geotechnical / Boring Reports















|          |                  | ,,,,,              |                                     |                            |                        |                   | _                |           |                     |                                 |       | -                |                              |                         |            |                 |                |                  |                      |              |                |                       |             |                                  |                |                             |                                   |                        |             |                         | _                     |      | _            |            |                |                        |