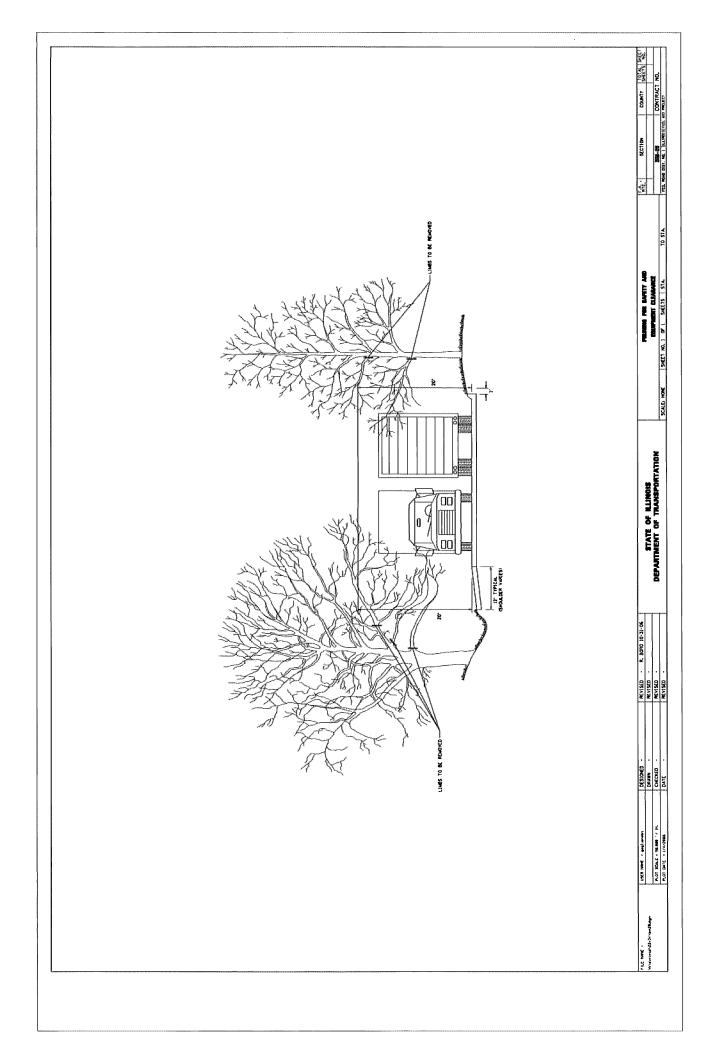

re Than 15' Away
- 701006-05 Off-Road Operations, 2L, 2W, 15' To 24" From Pavement Edge
- 701301-04 Lane Closure, 2L, 2W, Short Time Operations
- 701501-06 Urban Lane Closure, 2L, 2W, Undivided
- 701701-10 Urban Lane Closure, Multilane Intersection
- 701801-06 Sidewalk, Corner Or Crosswalk Closure
- 701901-08 Traffic Control Devices
- 3. Sample Pay Estimate Clarifying Statement Letter
- 4. Sample Weekly Update Letter
- 5. Sample Driveway Closure Notice Letter
- 6. Sample Letter of Credit
- 7. Temporary No Parking Sign
- 8. Materials List Exhibit No. 109

Appendix A University Drive Street and Utility Improvement Project Village of Buffalo Grove

- 9. Permits
  - IEPA Water 1347-FY2019
  - MWRD (Pending)
- 10. CCDD Certification University Drive
- 11. Geotechnical / Boring Reports















|          |                  | ,,,,,              |                                     |                            |                        |                   | _                |           |                     |                                 |       | -                |                              |                         |            |                 |                |                  |                      |              |                |                       |             |                                  |                |                             |                                   |                        |             |                         | _                     |      | _            |            |                |                        |