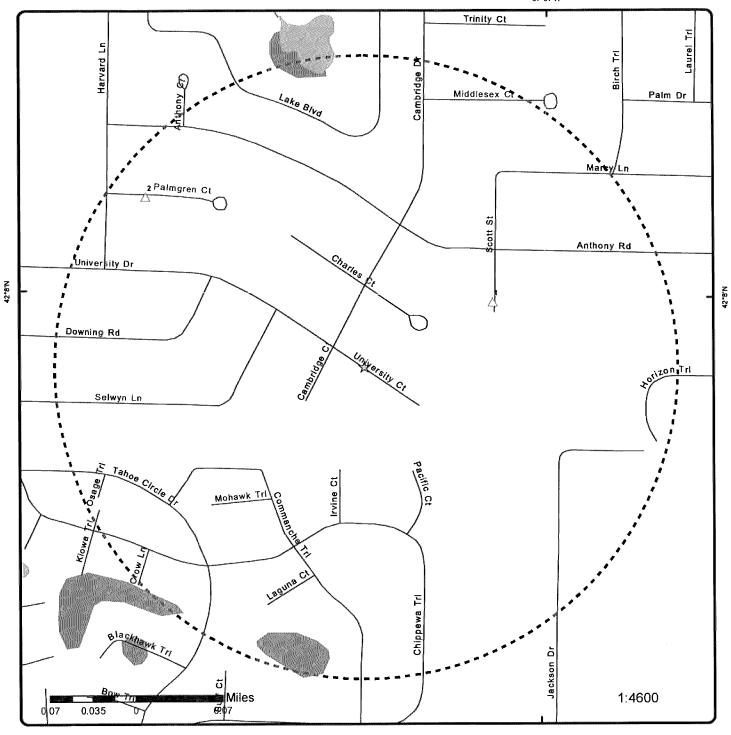

e

## Non Standard

### <u>Federal</u>

## FINDS/FRS - Facility Registry Service/Facility Index

A search of the FINDS/FRS database, dated Jan 30, 2019 has found that there are 2 FINDS/FRS site(s) within approximately 0.02 miles of the project property.

| Equal/Higher Elevation      | <u>Address</u>                                 | <u>Direction</u> | Distance (mi/ft) | <u>Map Key</u> |
|-----------------------------|------------------------------------------------|------------------|------------------|----------------|
| TARKINGTON SCHOOL           | 310 SCOTT ST<br>WHEELING IL 60090              | ENE              | 0.11 / 602.88    | 1              |
| SANTRONICS LABORATORIES INC | 223 PALMGRON CT<br>BUFFALO GROVE IL 60089-4328 | NW               | 0.22 / 1,171.54  | <u>2</u>       |



Map: 0.25 Mile Radius

Order No: 20190510171 Address: University Drive





|                    | Project Property                  | <del></del>                             | Rails                 |           | State Boundary               | $\bowtie$ | FWS Special Designation Areas                              |
|--------------------|-----------------------------------|-----------------------------------------|-----------------------|-----------|------------------------------|-----------|------------------------------------------------------------|
|                    | Buffer Outline                    |                                         | Major Highways        |           | National Priority List Sites |           | State Brownfield Sites                                     |