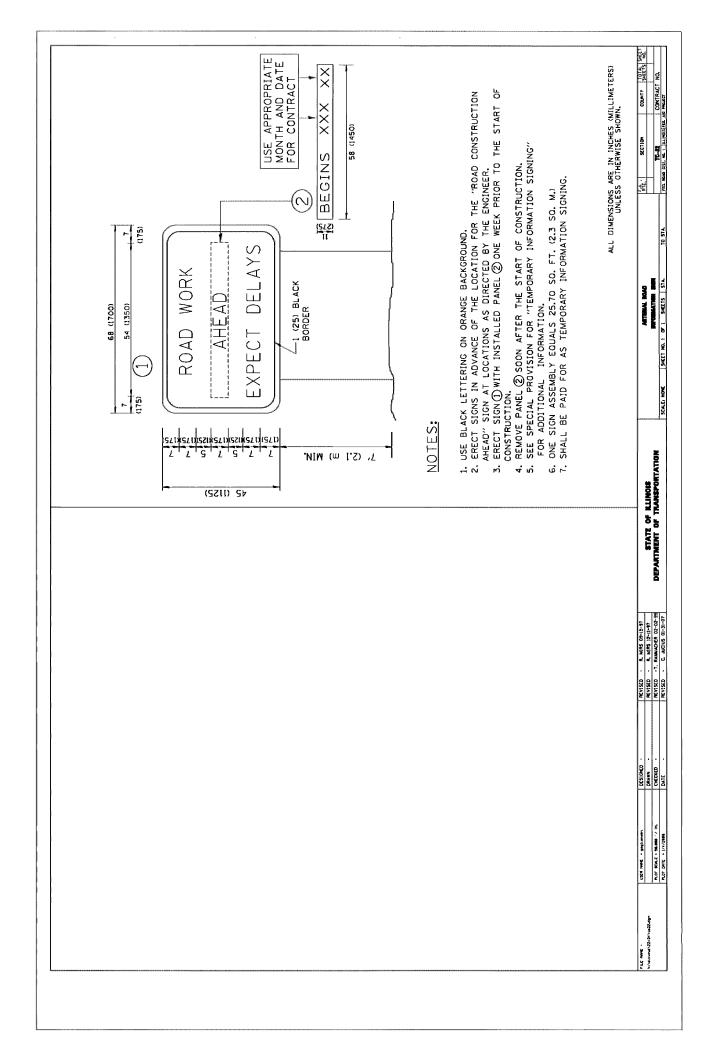

han 15' Away
- 701006-05 Off-Road Operations, 2L, 2W, 15' To 24" From Pavement Edge
- 701301-04 Lane Closure, 2L, 2W, Short Time Operations
- 701501-06 Urban Lane Closure, 2L, 2W, Undivided
- 701701-10 Urban Lane Closure, Multilane Intersection
- 701801-06 Sidewalk, Corner Or Crosswalk Closure
- 701901-08 Traffic Control Devices
- 3. Sample Pay Estimate Clarifying Statement Letter
- 4. Sample Weekly Update Letter
- 5. Sample Driveway Closure Notice Letter
- 6. Sample Letter of Credit
- 7. Temporary No Parking Sign
- 8. Materials List Exhibit No. 109

Appendix A University Drive Street and Utility Improvement Project Village of Buffalo Grove

- 9. Permits
  - IEPA Water 1347-FY2019
  - MWRD (Pending)
- 10. CCDD Certification University Drive
- 11. Geotechnical / Boring Reports















|          |                  | ,,,,,              |                                     |                            |                        |                   | _                |           |                     |                                 |       | -                |                              |                         |            |                 |                |                  |                      |              |                |                       |             |                                  |                |                             |                                   |                        |             |                         | _                     |      | _            |            |                |                        |