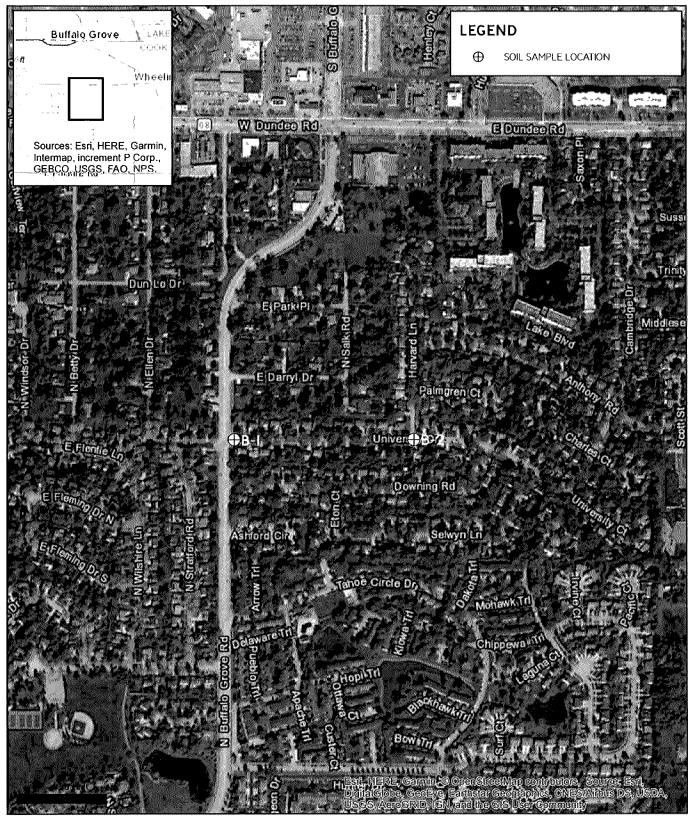

ed water should be used by pregnant women, breast-mula-fed infants.                                                                                                                                                                                                                                                                                           |  |  |  |  |  |



### TRUENORTH CONSULTANTS

1000 EAST WARRENVILLE ROAD

NAPERVILLE, ILLINOIS 60563

ENVIRONMENT DÉVELOPMENT NERASTRUCTURE

BUFFALO GROVE ROAD TO DEAD END (EAST) BUFFALO GROVE, ILLINOIS

SOIL AND MATERIAL CONSULTANTS, INC 8 WEST COLLEGE DRIVE, SUITE C ARLINGTON HEIGHTS, ILLINOIS



| project<br>TII9355      |        |
|-------------------------|--------|
| 5/31/2019               | FIGURE |
| scale<br>Linch=750 feet | •      |



# TRUENORTH

1000 EAST WARRENVILLE ROAD NAPERVILLE, ILLINOIS 60563

ENVIOUNT DEVELOPMENT NERASTRUCTURE

UNIVERSITY DRIVE BUFFALO GROVE ROAD TO DEAD END (EAST) BUFFALO GROVE, ILLINOIS

SOIL AND MATERIAL CONSULTANTS, INC. 8 WEST COLLEGE DRIVE, SUITE C ARLINGTON HEIGHTS, ILLINOIS



| PROJECT<br>TII9355           |          |
|------------------------------|----------|
| <sub>вате</sub><br>5/31/2019 | FIGURE   |
| scale<br>Linch=750 feet      | <b>'</b> |



Thursday, May 30, 2019

Marjory Bredrup True North Consultants 1000 East Warrenville Rd. #140 Naperville, IL 60563

TEL: (630) 717-2880 FAX: (630) 689-5881

RE: University Dr: Buffalo Grove-Dead End

PDC WO: 19E0476

PDC Laboratories, Inc. received 1 sample(s) on 5/22/2019 for the analyses presented in the following report.

All applica