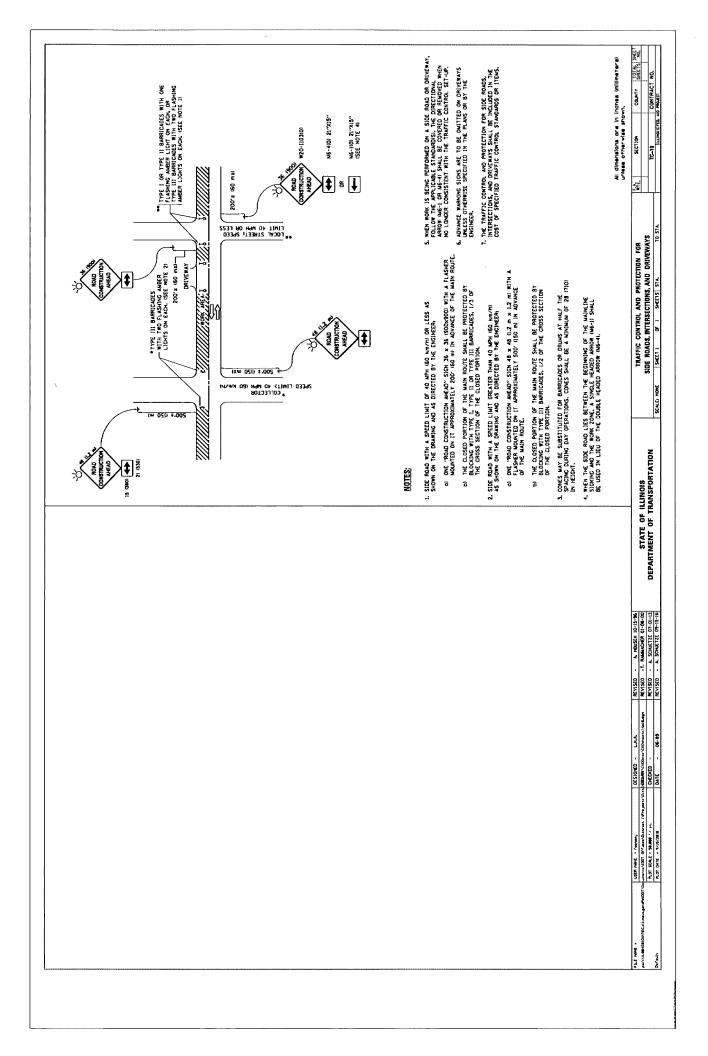

Than 15' Away
- 701006-05 Off-Road Operations, 2L, 2W, 15' To 24" From Pavement Edge
- 701301-04 Lane Closure, 2L, 2W, Short Time Operations
- 701501-06 Urban Lane Closure, 2L, 2W, Undivided
- 701701-10 Urban Lane Closure, Multilane Intersection
- 701801-06 Sidewalk, Corner Or Crosswalk Closure
- 701901-08 Traffic Control Devices
- 3. Sample Pay Estimate Clarifying Statement Letter
- 4. Sample Weekly Update Letter
- 5. Sample Driveway Closure Notice Letter
- 6. Sample Letter of Credit
- 7. Temporary No Parking Sign
- 8. Materials List Exhibit No. 109

Appendix A University Drive Street and Utility Improvement Project Village of Buffalo Grove

- 9. Permits
  - IEPA Water 1347-FY2019
  - MWRD (Pending)
- 10. CCDD Certification University Drive
- 11. Geotechnical / Boring Reports















|          |                  | ,,,,,              |                                     |                            |                        |                   | _                |           |                     |                                 |       | -                |                              |                         |            |                 |                |                  |                      |              |                |                       |             |                                  |                |                             |                                   |                        |             |                         | _                     |      | _            |            |                |                        |