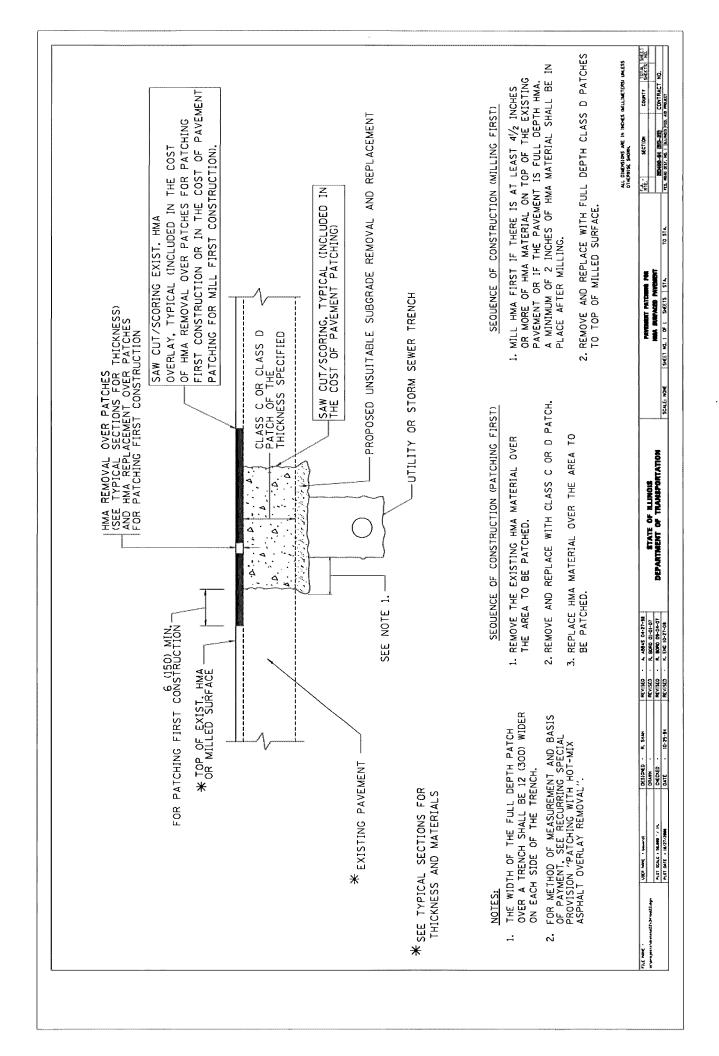

2W, More Than 15' Away
- 701006-05 Off-Road Operations, 2L, 2W, 15' To 24" From Pavement Edge
- 701301-04 Lane Closure, 2L, 2W, Short Time Operations
- 701501-06 Urban Lane Closure, 2L, 2W, Undivided
- 701701-10 Urban Lane Closure, Multilane Intersection
- 701801-06 Sidewalk, Corner Or Crosswalk Closure
- 701901-08 Traffic Control Devices
- 3. Sample Pay Estimate Clarifying Statement Letter
- 4. Sample Weekly Update Letter
- 5. Sample Driveway Closure Notice Letter
- 6. Sample Letter of Credit
- 7. Temporary No Parking Sign
- 8. Materials List Exhibit No. 109

Appendix A University Drive Street and Utility Improvement Project Village of Buffalo Grove

- 9. Permits
  - IEPA Water 1347-FY2019
  - MWRD (Pending)
- 10. CCDD Certification University Drive
- 11. Geotechnical / Boring Reports















|          |                  | ,,,,,              |                                     |                            |                        |                   | _                |           |                     |                                 |       | -                |                              |                         |            |                 |                |                  |                      |              |                |                       |             |                                  |                |                             |                                   |                        |             |                         | _                     |      | _            |            |                |                        |