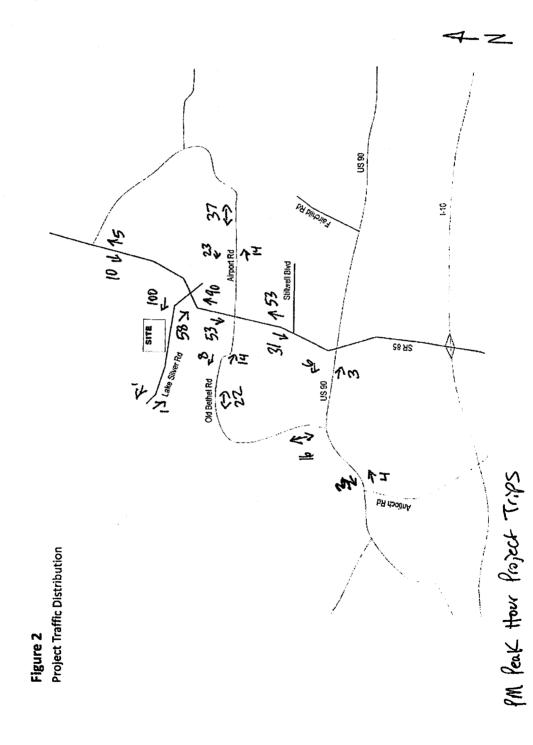

# **Trip Distribution**

Project traffic was assigned onto the external roadway system using existing traffic patterns and local knowledge of the area's potential origins and destinations and trip lengths. The project traffic distribution can be found in **Figure 2**.

Table 2
Concurrency Level of Service Analysis for State Roads
PM Peak Hour Conditions
Nature Lake

101 enter

2,480

0.1%

Project PM Pk 2011 count Existing Peak Exist + Project Total Traffic Pk Service FDOT Peak Hr Commit Commit Traffic Project Future Service as a % of Dir Dir Volume Site # AADT D Dir Traffic Traffic Traffic Assign Traffic Traffic Volume Service Vol Road To From SR 85 Stillwell Blvd Old Bethel SB 1,800 1603 21,000 0.0900 0.5260 1,791 52% 31 1,822 NB PD 994 1,503 2,497 52% 53 2,550 (750 2.9% Old Bethel End of 4-lane SB 2,420 0138\* 4,400 0.0950 0.5850 173 761 934 89% 53 987 1,433 2.2% NB 1,256 1,501 89% 1,590 3.7% PD 245 830 End of 4-lane SB 430 0051, 0054, 0118, 3,638 0.0950 0.5850 143 761 904 9% 914 (484) 2.1% County Line 0138, 0356T \*\* NB PD 1,256 1,458 1,463 (1,033)1.2% 202 US 90 W Crestview City Limits EB 1.800 1602, 0122T \*\*\* 0.0900 0.5260 633 4% 837 Antioch Road 14,833 200 833 963 0.2% WB 702 204 906 909 891 0.1% EB 3,130 11,000 0.0900 0.5260 521 99 620 2% 621 E Crestview City Limits Fairchild Rd PD 1601 2,509 0.0%

\*\*\* Stations on this segment:

1602 17000 0122T 12666 469

179

648

Table 3
Concurrency Level of Service Analysis for County Roads
PM Peak Hour Conditions

Nature Lake

|                      | Segn  | nent           |          | Adopted<br>LOS | PM Pk<br>Service | Dally<br>Traffic | Axie   | Seasonal | к      | Existing<br>PM<br>Peak | Two-Way<br>Committed | Existing +<br>Committed | Project<br>Traffic | Two-Way<br>Project | Total<br>Future | Remaining<br>Service | Project<br>Traffic<br>as a % of |
|----------------------|-------|----------------|----------|----------------|------------------|------------------|--------|----------|--------|------------------------|----------------------|-------------------------|--------------------|--------------------|-----------------|----------------------|---------------------------------|
| Road                 | From  | To             | Dir      | Std            | Volume           | (Unadjusted)     | Factor | Factor   | Factor | Traffic                | Traffic              | Traffic                 | Assign             | Traffic            | Traffic         | Volume               | Service Vol                     |
| Old Bethel Rd/CR 188 | SR 85 | US 90          | ĘВ       | D              | 1,460            | 6,314            | 0.94   | 0.95     | 0.0900 | 507                    | 342                  | 849                     | 14%                | 22                 | 872             | 588                  | 1.53%                           |
|                      |       |                | WB       |                |                  |                  |        |          |        |                        |                      |                         |                    |                    |                 |                      |                                 |
| Airport Rd/CR 188    | SR 85 | John Givens Rd | EB<br>WB | D              | 1,460            | 6,774            | 0.94   | 0.95     | 0.0900 | 544                    | 966                  | 1,510                   | 23%                | 37                 | 1,547           | (87)                 | 2.52%                           |