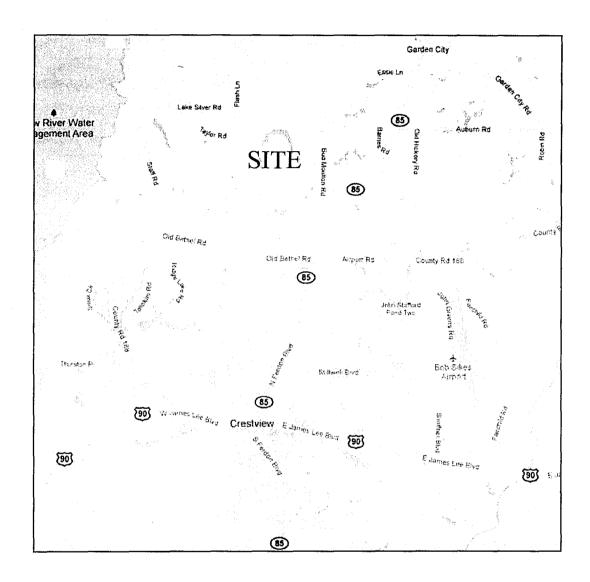

#### Introduction

The proposed Nature Lake project is located on the north side of Lake Silver Road approximately 0.68 miles west of State Road 85 in unincorporated Okaloosa County, Florida. Access to the project is provided directly to Lake Silver Road and to Dogwood Drive (which also connects to Lake Silver Road). The project consists of 160 single family detached dwellings. A vicinity map is provided on **Figure 1**.

Figure 1 Vicinity Map

# **Driving Directions:**

From the US 90 / SR 85 intersection travel north along SR 85 N approximately 3.24 miles; Turn left on Lake Silver Road and travel west along Lake Silver Road approximately 0.68 miles. The property is located along the north side of Lake Silver Road.