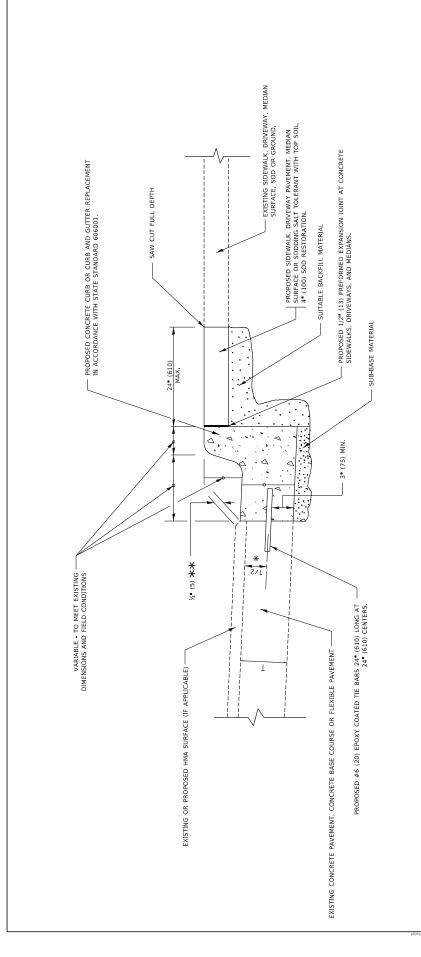

-I104(0)-6036

END CONSTRUCTION G20-I105(0)-6024

ROAD CONSTRUCTION NEXT X MILES sign shall be placed 500' (150 m) in advance of project limits. This signing is required for all projects 2 miles (3200 m) or more in length.

END CONSTRUCTION sign shall be erected at the end of the job unless another job is within 2 miles (3200 m).

Dual sign displays shall be utilized on multi-lane highways.

## **WORK LIMIT SIGNING**



Sign assembly as shown on Standards or as allowed by District Operations.

G20-I103-6036 WORK ZONE SPEED LIMIT END

This sign shall be used when the above sign assembly is used.

# HIGHWAY CONSTRUCTION SPEED ZONE SIGNS

\*\*\*\* R10-I108p shall only be used along roadways under the juristiction of the State.

# TRAFFIC CONTROL DEVICES

(Sheet 2 of 3)

STANDARD 701901-08





🗡 3" (75) MINIMUM FROM TOP AND BOTTOM OF THE CONCRETE PAVEMENT OR BASE COURSE.

 $\star\star$  If the final surface of the pavement is concrete, the gutter is to be flush with the pavement.

# **CURB OR CURB AND GUTTER REMOVAL AND REPLACEMENT**

ALL DIMENSIONS ARE IN INCHES (MILLIMETERS) UNLESS OTHERWISE SHOWN.

| ■ footem;    | DESIGNED A HOUSEH | REVISED . | REVISED A ABBAS 03 21 97 |                              |             | GOILD   | CIIDE OF CIIDE AND CIITTED |        | F.A. SECTION     | COUNTY TOTAL SHEET |
|--------------|-------------------|-----------|--------------------------|------------------------------|-------------|---------|----------------------------|--------|------------------|--------------------|
|              | DRAWN -           | REVISED . | REVISED M GOMEZ 0