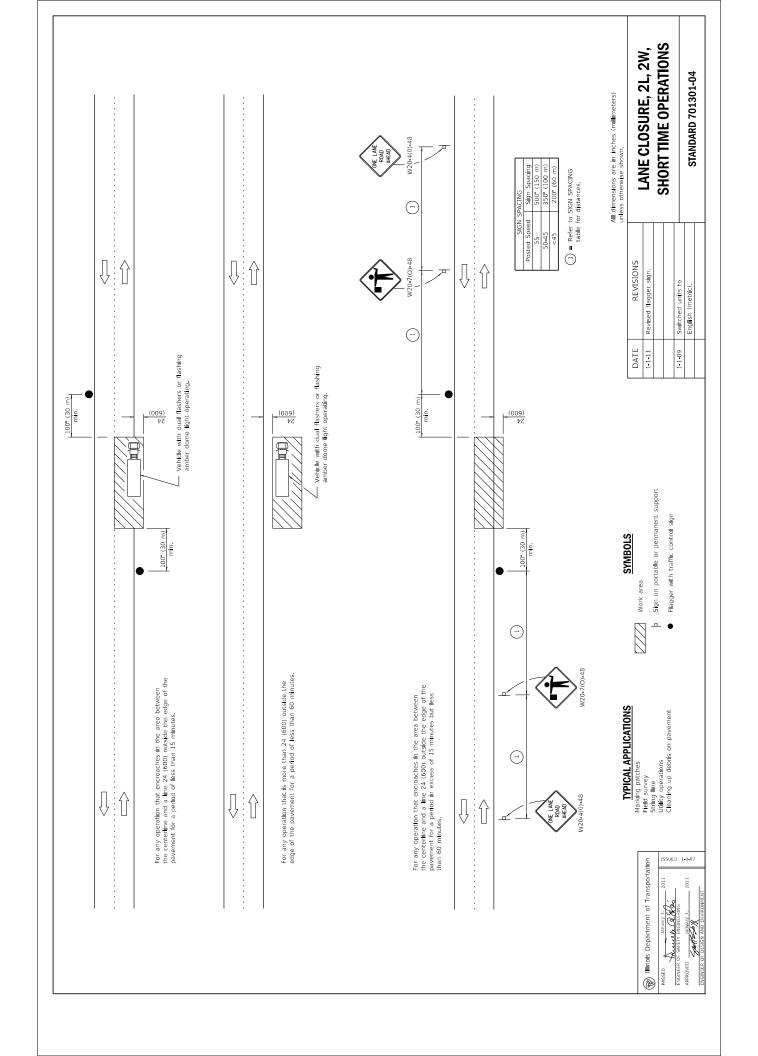

TO ¼ THE DEPTH OF THE SIDEWALK, AND SHALL BE ½ IN. TO ¼ IN. IN WIDTH. THE EDGE OF THE CONTROL JOINTS SHALL BE GIVEN A ¼ IN. RADIUS.
- 3. #4 EPOXY COATED DOWEL BARS SHALL BE INSTALLED AT 24 IN. ON CENTER WHERE THE DRIVEWAY PAVEMENT ABUTS EXISTING SIDEWALK AND CURB. NO DOWEL BARS SHALL BE REQUIRED ALONG THE EXISTING DRIVEWAY PAVEMENT.
- 4. DRIVEWAY PAVEMENT SHALL MATCH THE EXISTING WIDTH.



DETAIL SHEET 2 OF 2

| GIA             | GEWALT HAMILTON ASSOCIATES, INC. |
|-----------------|----------------------------------|
| 625 Forest Edge | Drive Vernon Hills, IL. 60061    |

## DETAIL SHEET

FILE:

 DRAWN BY:
 LJD
 GHA PROJECT #

 DATE:
 12/9/2022
 4798.056

 CHECKED BY:
 LJD
 SCALE:
 NTS

PCC DRIVEWAY PAVEMENT DETAIL
2023 SIDEWALK IMPROVEMENTS PROJECT
VILLAGE OF BUFFALO GROVE, ILLINOIS















## POST MOUNTED SIGNS

When curb or paved shoulder are present this dimension shall be 24 (600) to the face of curb or 6' (1.8 m) to the outside edge of the paved shoulder.



# SIGNS ON TEMPORARY SUPPORTS

\*\*\* When work operations exceed four day, this dimension shall be 5' (1,5 m) min, if located behind other devices, the height shall be sufficient to be seen completely above the devices.



# HIGH LEVEL WARNING DEVICE



X MILES

AHEAD

MAX WIDTH



REVERSE SIDE

FRONT SIDE

XX-XX" width and X miles are variable.

(R) Illinois Department of Transportation

APROVED January 1, 2019
Cymole Communication Communication

WIDTH RESTRICTION SIGN

W12-1103-4848

# FLAGGER TRAFFIC CONTROL SIGN

## CONSTRUCTION NEXT X MILES

G20-I104(0)-6036

END CONSTRUCTION G20-I105(0)-6024

ROAD