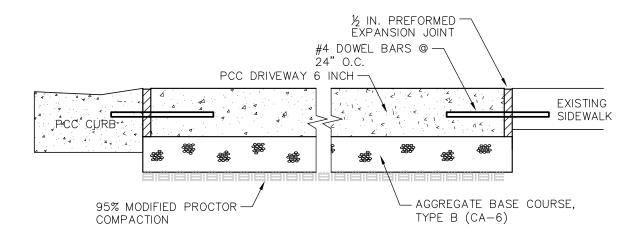

-------------------|
| DRAWN BY: LJD          | GHA PROJECT #        |
| <b>DATE:</b> 12/9/2022 | 4798.056             |
| CHECKED BY: LJD        | ) <b>SCALE</b> : NTS |

## NOTES:

- 1. SET ½ IN. PREFORMED EXPANSION JOINT FILLER WHERE THE DRIVEWAY PAVEMENT ABUTS EXISTING SIDEWALK AND CURB. NO EXPANSION JOINT SHALL BE REQUIRED ALONG THE EDGE OF EXISTING DRIVEWAY PAVEMENT.
- 2. CONTROL JOINTS SHALL EXTEND TO ¼ THE DEPTH OF THE SIDEWALK, AND SHALL BE ½ IN. TO ¼ IN. IN WIDTH. THE EDGE OF THE CONTROL JOINTS SHALL BE GIVEN A ¼ IN. RADIUS.
- 3. #4 EPOXY COATED DOWEL BARS SHALL BE INSTALLED AT 24 IN. ON CENTER WHERE THE DRIVEWAY PAVEMENT ABUTS EXISTING SIDEWALK AND CURB. NO DOWEL BARS SHALL BE REQUIRED ALONG THE EXISTING DRIVEWAY PAVEMENT.
- 4. DRIVEWAY PAVEMENT SHALL MATCH THE EXISTING WIDTH.



DETAIL SHEET 2 OF 2

| GIA             | GEWALT HAMILTON ASSOCIATES, INC. |
|-----------------|----------------------------------|
| 625 Forest Edge | Drive Vernon Hills, IL. 60061    |

## DETAIL SHEET

FILE:

 DRAWN BY:
 LJD
 GHA PROJECT #

 DATE:
 12/9/2022
 4798.056

 CHECKED BY:
 LJD
 SCALE:
 NTS

PCC DRIVEWAY PAVEMENT DETAIL
2023 SIDEWALK IMPROVEMENTS PROJECT
VILLAGE OF BUFFALO GROVE, ILLINOIS















## POST MOUNTED SIGNS

When curb or paved shoulder are present this dimension shall be 24 (600) to the face of curb or 6' (1.8 m) to the outside edge of the paved shoulder.



# SIGNS ON TEMPORARY SUPPORTS

\*\*\* When work operations exceed four day, this dimension shall be 5' (1,5 m) min, if located behind other devices, the height shall be sufficient to be seen completely ab