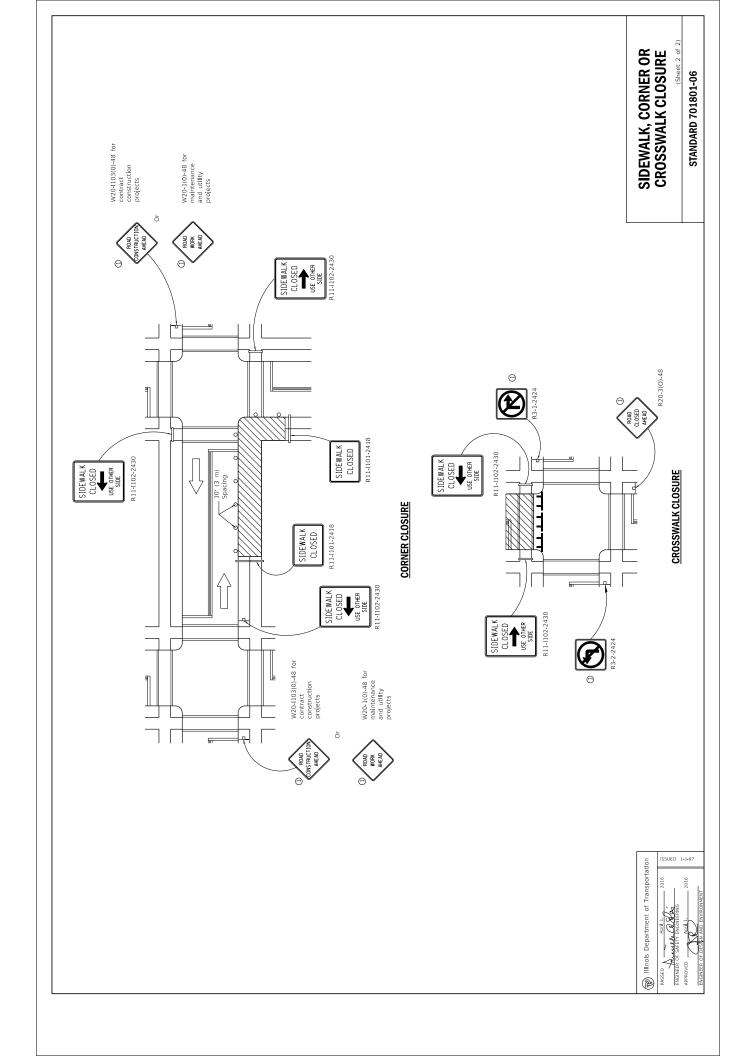

THE DEPTH OF THE SIDEWALK, AND SHALL BE ½ IN. TO ¼ IN. IN WIDTH. THE EDGE OF THE CONTROL JOINTS SHALL BE GIVEN A ¼ IN. RADIUS.
- 3. #4 EPOXY COATED DOWEL BARS SHALL BE INSTALLED AT 24 IN. ON CENTER WHERE THE DRIVEWAY PAVEMENT ABUTS EXISTING SIDEWALK AND CURB. NO DOWEL BARS SHALL BE REQUIRED ALONG THE EXISTING DRIVEWAY PAVEMENT.
- 4. DRIVEWAY PAVEMENT SHALL MATCH THE EXISTING WIDTH.



DETAIL SHEET 2 OF 2

| GIA             | GEWALT HAMILTON ASSOCIATES, INC. |
|-----------------|----------------------------------|
| 625 Forest Edge | Drive Vernon Hills, IL. 60061    |

## DETAIL SHEET

FILE:

 DRAWN BY:
 LJD
 GHA PROJECT #

 DATE:
 12/9/2022
 4798.056

 CHECKED BY:
 LJD
 SCALE:
 NTS

PCC DRIVEWAY PAVEMENT DETAIL
2023 SIDEWALK IMPROVEMENTS PROJECT
VILLAGE OF BUFFALO GROVE, ILLINOIS















## POST MOUNTED SIGNS

When curb or paved shoulder are present this dimension shall be 24 (600) to the face of curb or 6' (1.8 m) to the outside edge of the paved shoulder.



# SIGNS ON TEMPORARY SUPPORTS

\*\*\* When work operations exceed four day, this dimension shall be 5' (1,5 m) min, if located behind other devices, the height shall be sufficient to be seen completely above the devices.



# HIGH LEVEL WARNING DEVICE



X MILES

AHEAD

MAX WIDTH



REVERSE SIDE

FRONT SIDE

XX-XX" width and X miles are variable.

(R) Illinois Department of Transportation

APROVED January 1, 2019
Cymole Communication Communication

WIDTH RESTRICTION SIGN

W12-1103-4848

# FLAGGER TRAFFIC CONTROL SIGN

## CONSTRUCTION NEXT X MILES

G20-I104(0)-6036

END CONSTRUCTION G20-I105(0)-6024

ROAD CONSTR