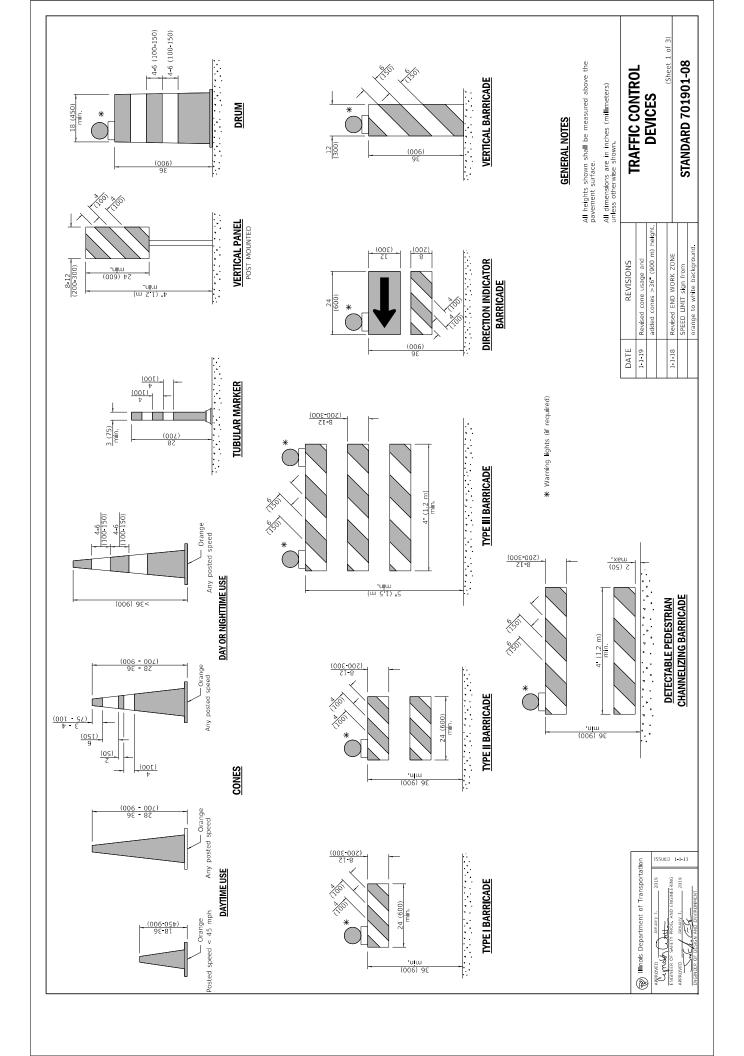

E DEPTH OF THE SIDEWALK, AND SHALL BE ½ IN. TO ¼ IN. IN WIDTH. THE EDGE OF THE CONTROL JOINTS SHALL BE GIVEN A ¼ IN. RADIUS.
- 3. #4 EPOXY COATED DOWEL BARS SHALL BE INSTALLED AT 24 IN. ON CENTER WHERE THE DRIVEWAY PAVEMENT ABUTS EXISTING SIDEWALK AND CURB. NO DOWEL BARS SHALL BE REQUIRED ALONG THE EXISTING DRIVEWAY PAVEMENT.
- 4. DRIVEWAY PAVEMENT SHALL MATCH THE EXISTING WIDTH.



DETAIL SHEET 2 OF 2

| GIA             | GEWALT HAMILTON ASSOCIATES, INC. |
|-----------------|----------------------------------|
| 625 Forest Edge | Drive Vernon Hills, IL. 60061    |

## DETAIL SHEET

FILE:

 DRAWN BY:
 LJD
 GHA PROJECT #

 DATE:
 12/9/2022
 4798.056

 CHECKED BY:
 LJD
 SCALE:
 NTS

PCC DRIVEWAY PAVEMENT DETAIL
2023 SIDEWALK IMPROVEMENTS PROJECT
VILLAGE OF BUFFALO GROVE, ILLINOIS















## POST MOUNTED SIGNS

When curb or paved shoulder are present this dimension shall be 24 (600) to the face of curb or 6' (1.8 m) to the outside edge of the paved shoulder.



# SIGNS ON TEMPORARY SUPPORTS

\*\*\* When work operations exceed four day, this dimension shall be 5' (1,5 m) min, if located behind other devices, the height shall be sufficient to be seen completely above the devices.



# HIGH LEVEL WARNING DEVICE



X MILES

AHEAD

MAX WIDTH



REVERSE SIDE

FRONT SIDE

XX-XX" width and X miles are variable.

(R) Illinois Department of Transportation

APROVED January 1, 2019
Cymole Communication Communication

WIDTH RESTRICTION SIGN

W12-1103-4848

# FLAGGER TRAFFIC CONTROL SIGN

## CONSTRUCTION NEXT X MILES

G20-I104(0)-6036

END CONSTRUCTION G20-I105(0)-6024

ROAD CONSTRUC