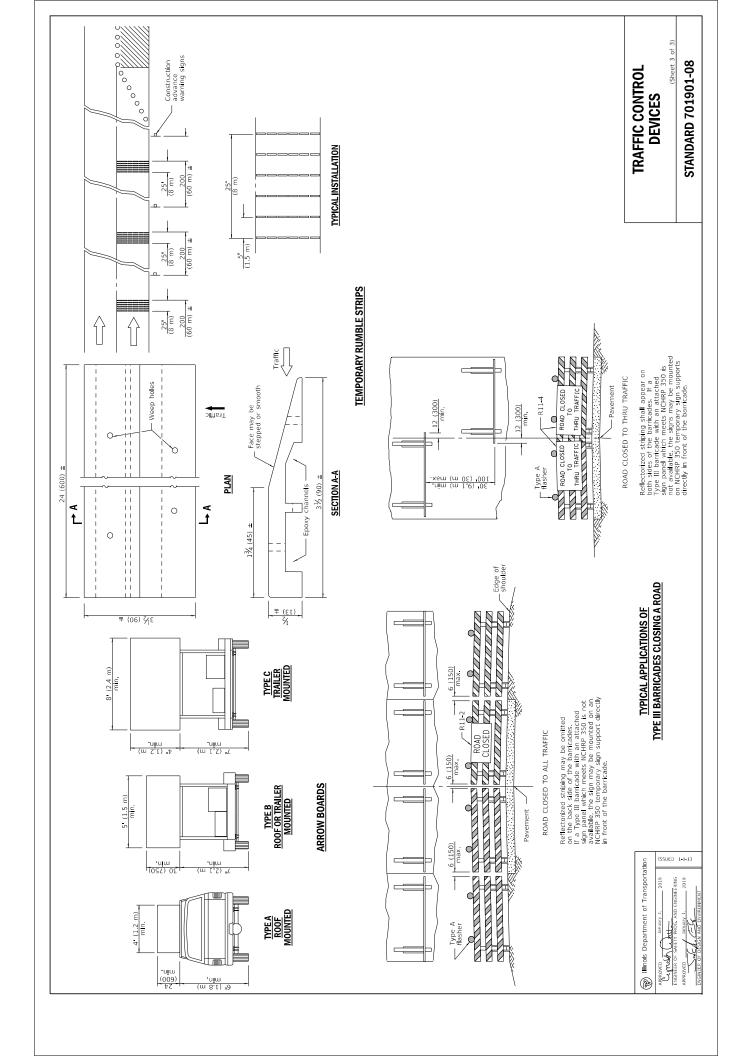

20-I104(0)-6036

END CONSTRUCTION G20-I105(0)-6024

ROAD CONSTRUCTION NEXT X MILES sign shall be placed 500' (150 m) in advance of project limits. This signing is required for all projects 2 miles (3200 m) or more in length.

END CONSTRUCTION sign shall be erected at the end of the job unless another job is within 2 miles (3200 m).

Dual sign displays shall be utilized on multi-lane highways.

## **WORK LIMIT SIGNING**



Sign assembly as shown on Standards or as allowed by District Operations.

G20-I103-6036 WORK ZONE SPEED LIMIT END

This sign shall be used when the above sign assembly is used.

# HIGHWAY CONSTRUCTION SPEED ZONE SIGNS

\*\*\*\* R10-I108p shall only be used along roadways under the juristiction of the State.

# TRAFFIC CONTROL DEVICES

(Sheet 2 of 3)

STANDARD 701901-08





🗡 3" (75) MINIMUM FROM TOP AND BOTTOM OF THE CONCRETE PAVEMENT OR BASE COURSE.

 $\star\star$  If the final surface of the pavement is concrete, the gutter is to be flush with the pavement.

# **CURB OR CURB AND GUTTER REMOVAL AND REPLACEMENT**

ALL DIMENSIONS ARE IN INCHES (MILLIMETERS) UNLESS OTHERWISE SHOWN.

| ■ footem;    | DESIGNED A HOUSEH | REVISED . | REVISED A ABBAS 03 21 97 |                              |             | GOILD   | CIIDE OF CIIDE AND CIITTED |        | F.A. SECTION     | COUNTY TOTAL SHEET |
|--------------|-------------------|-----------|--------------------------|------------------------------|-------------|---------|----------------------------|--------|------------------|--------------------|
|              | DRAWN -           | REVISED . | REVISED M GOMEZ