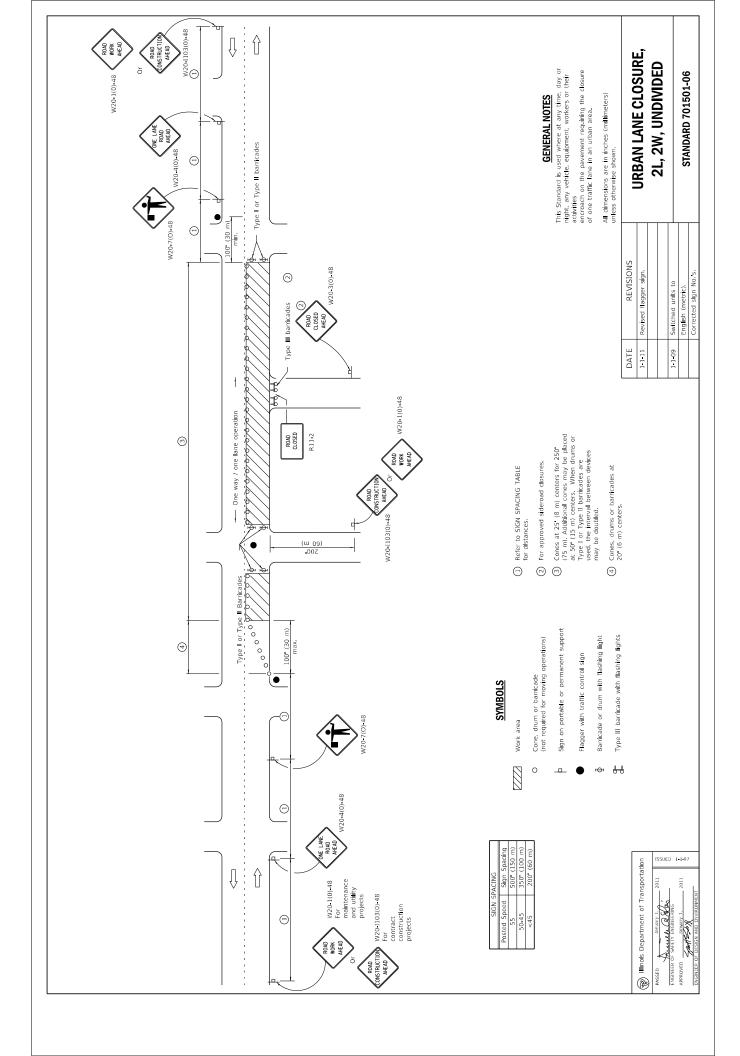

O ¼ THE DEPTH OF THE SIDEWALK, AND SHALL BE ½ IN. TO ¼ IN. IN WIDTH. THE EDGE OF THE CONTROL JOINTS SHALL BE GIVEN A ¼ IN. RADIUS.
- 3. #4 EPOXY COATED DOWEL BARS SHALL BE INSTALLED AT 24 IN. ON CENTER WHERE THE DRIVEWAY PAVEMENT ABUTS EXISTING SIDEWALK AND CURB. NO DOWEL BARS SHALL BE REQUIRED ALONG THE EXISTING DRIVEWAY PAVEMENT.
- 4. DRIVEWAY PAVEMENT SHALL MATCH THE EXISTING WIDTH.



DETAIL SHEET 2 OF 2

| GIA             | GEWALT HAMILTON ASSOCIATES, INC. |
|-----------------|----------------------------------|
| 625 Forest Edge | Drive Vernon Hills, IL. 60061    |

## DETAIL SHEET

FILE:

 DRAWN BY:
 LJD
 GHA PROJECT #

 DATE:
 12/9/2022
 4798.056

 CHECKED BY:
 LJD
 SCALE:
 NTS

PCC DRIVEWAY PAVEMENT DETAIL
2023 SIDEWALK IMPROVEMENTS PROJECT
VILLAGE OF BUFFALO GROVE, ILLINOIS















## POST MOUNTED SIGNS

When curb or paved shoulder are present this dimension shall be 24 (600) to the face of curb or 6' (1.8 m) to the outside edge of the paved shoulder.



# SIGNS ON TEMPORARY SUPPORTS

\*\*\* When work operations exceed four day, this dimension shall be 5' (1,5 m) min, if located behind other devices, the height shall be sufficient to be seen completely above the devices.



# HIGH LEVEL WARNING DEVICE



X MILES

AHEAD

MAX WIDTH



REVERSE SIDE

FRONT SIDE

XX-XX" width and X miles are variable.

(R) Illinois Department of Transportation

APROVED January 1, 2019
Cymole Communication Communication

WIDTH RESTRICTION SIGN

W12-1103-4848

# FLAGGER TRAFFIC CONTROL SIGN

## CONSTRUCTION NEXT X MILES

G20-I104(0)-6036

END CONSTRUCTION G20-I105(0)-6024

ROAD CO