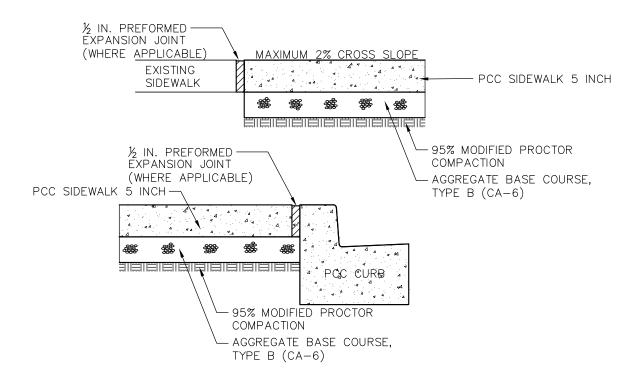

l Tester II" involves the same job duties as the classification entitled "Material Tester/Inspector II".

## NOTES:

- 1. IF NO EXISTING EXPANSION JOINT EXISTS WITHIN 50 FT IN EITHER DIRECTION OF THE SPOT REPAIR, A  $\frac{1}{2}$  IN. PREFORMED EXPANSION JOINT SHALL BE INSTALLED, OR AT THE DIRECTION OF THE ENGINEER.
- 2. CONTROL JOINTS SHALL EXTEND TO ¼ THE DEPTH OF THE SIDEWALK, AND SHALL BE ½ IN. TO ¼ IN. IN WIDTH. THE EDGE OF THE CONTROL JOINTS SHALL BE GIVEN A ¼ IN. RADIUS.
- 3. IF APPLICABLE, #4 EPOXY COATED DOWEL BARS SHALL BE INSTALLED AT 24 IN. ON CENTER AT SIDEWALK ACCESSIBILITY RAMPS BETWEEN THE KEYSTONE AND THE CURB.
- 4. SIDEWALK WIDTH SHALL MATCH THE EXISTING WIDTH OR AS SHOWN ON THE PLANS.
- 5. SIDEWALK JOINTS SHALL MATCH CURB CONTROL AND CONSTRUCTION JOINTS, IF APPLICABLE.



DETAIL SHEET 1 OF 2

| GIA             | GEWALT | HAMILTON   |
|-----------------|--------|------------|
|                 | ASSOCI | ATES, INC. |
| 625 Forest Edge |        |            |

| PCC SIDEWALK DETAIL                |   |
|------------------------------------|---|
| 2023 SIDEWALK IMPROVEMENTS PROJECT | Г |
| VILLAGE OF BUFFALO GROVE, ILLINOIS |   |

DETAIL SHEET

| FILE:                  |                      |
|------------------------|----------------------|
| DRAWN BY: LJD          | GHA PROJECT #        |
| <b>DATE:</b> 12/9/2022 | 4798.056             |
| CHECKED BY: LJD        | ) <b>SCALE</b> : NTS |

## NOTES:

- 1. SET ½ IN. PREFORMED EXPANSION JOINT FILLER WHERE THE DRIVEWAY PAVEMENT ABUTS EXISTING SIDEWALK AND CURB. NO EXPANSION JOINT SHALL BE REQUIRED ALONG THE ED