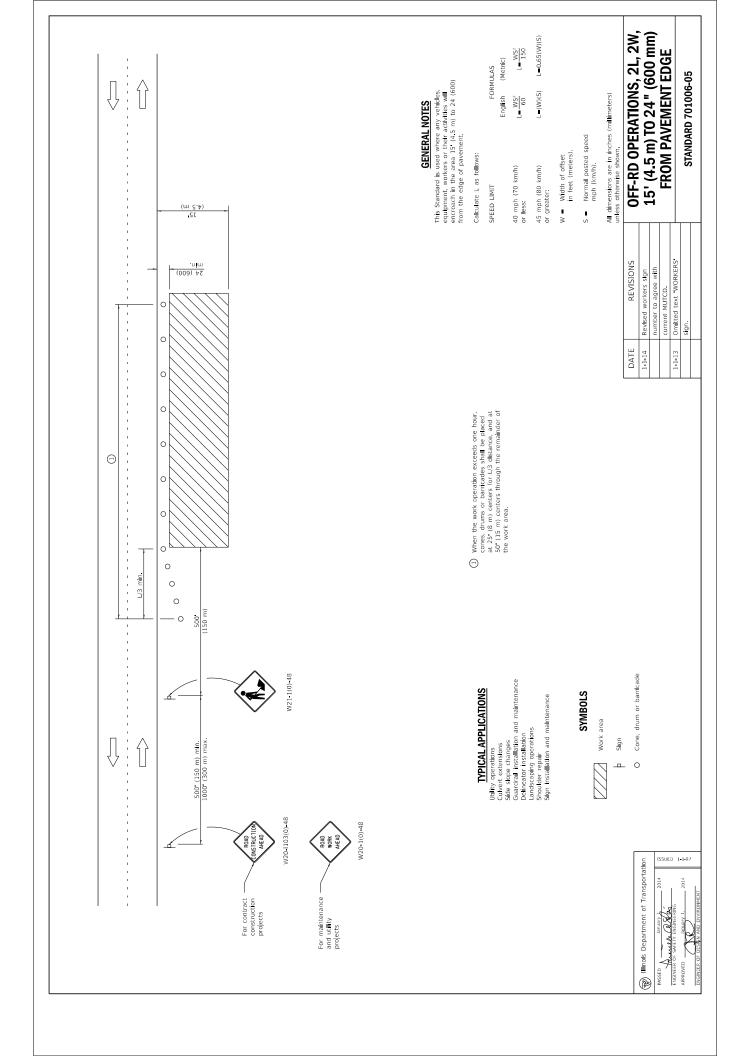

ND TO ¼ THE DEPTH OF THE SIDEWALK, AND SHALL BE ½ IN. TO ¼ IN. IN WIDTH. THE EDGE OF THE CONTROL JOINTS SHALL BE GIVEN A ¼ IN. RADIUS.
- 3. #4 EPOXY COATED DOWEL BARS SHALL BE INSTALLED AT 24 IN. ON CENTER WHERE THE DRIVEWAY PAVEMENT ABUTS EXISTING SIDEWALK AND CURB. NO DOWEL BARS SHALL BE REQUIRED ALONG THE EXISTING DRIVEWAY PAVEMENT.
- 4. DRIVEWAY PAVEMENT SHALL MATCH THE EXISTING WIDTH.



DETAIL SHEET 2 OF 2

| GIA             | GEWALT HAMILTON ASSOCIATES, INC. |
|-----------------|----------------------------------|
| 625 Forest Edge | Drive Vernon Hills, IL. 60061    |

## DETAIL SHEET

FILE:

 DRAWN BY:
 LJD
 GHA PROJECT #

 DATE:
 12/9/2022
 4798.056

 CHECKED BY:
 LJD
 SCALE:
 NTS

PCC DRIVEWAY PAVEMENT DETAIL
2023 SIDEWALK IMPROVEMENTS PROJECT
VILLAGE OF BUFFALO GROVE, ILLINOIS















## POST MOUNTED SIGNS

When curb or paved shoulder are present this dimension shall be 24 (600) to the face of curb or 6' (1.8 m) to the outside edge of the paved shoulder.



# SIGNS ON TEMPORARY SUPPORTS

\*\*\* When work operations exceed four day, this dimension shall be 5' (1,5 m) min, if located behind other devices, the height shall be sufficient to be seen completely above the devices.



# HIGH LEVEL WARNING DEVICE



X MILES

AHEAD

MAX WIDTH



REVERSE SIDE

FRONT SIDE

XX-XX" width and X miles are variable.

(R) Illinois Department of Transportation

APROVED January 1, 2019
Cymole Communication Communication

WIDTH RESTRICTION SIGN

W12-1103-4848

# FLAGGER TRAFFIC CONTROL SIGN

## CONSTRUCTION NEXT X MILES

G20-I104(0)-6036

END CONSTRUCTION G20-I105(0)-6024

ROA