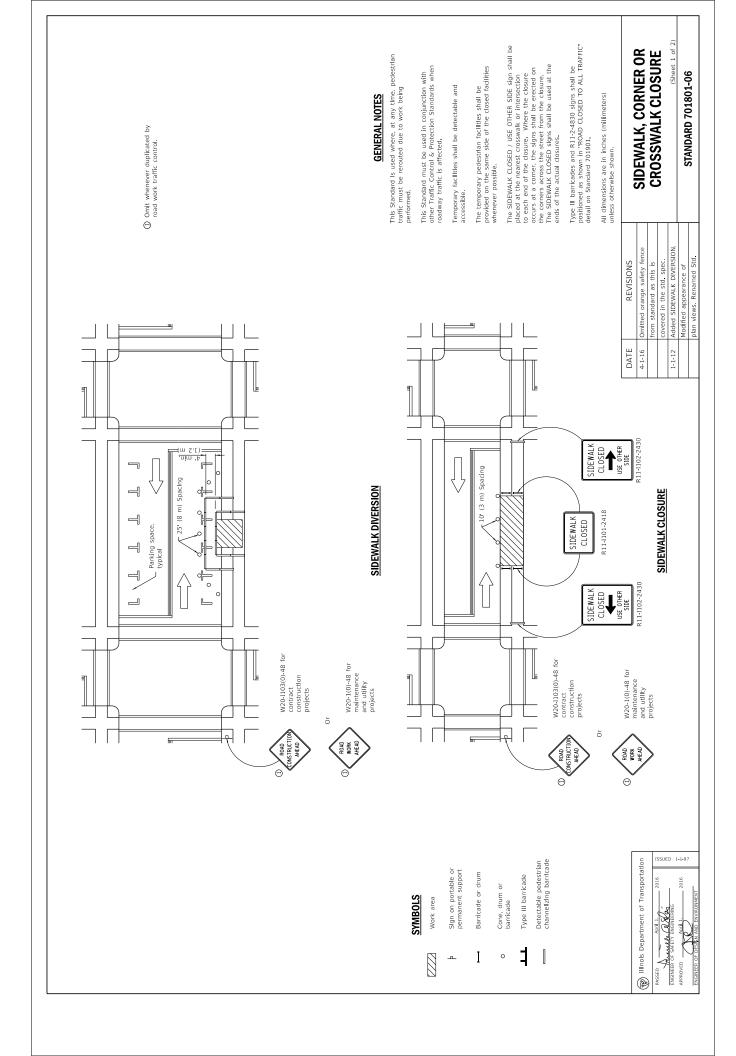

¼ THE DEPTH OF THE SIDEWALK, AND SHALL BE ½ IN. TO ¼ IN. IN WIDTH. THE EDGE OF THE CONTROL JOINTS SHALL BE GIVEN A ¼ IN. RADIUS.
- 3. #4 EPOXY COATED DOWEL BARS SHALL BE INSTALLED AT 24 IN. ON CENTER WHERE THE DRIVEWAY PAVEMENT ABUTS EXISTING SIDEWALK AND CURB. NO DOWEL BARS SHALL BE REQUIRED ALONG THE EXISTING DRIVEWAY PAVEMENT.
- 4. DRIVEWAY PAVEMENT SHALL MATCH THE EXISTING WIDTH.



DETAIL SHEET 2 OF 2

| GIA             | GEWALT HAMILTON ASSOCIATES, INC. |
|-----------------|----------------------------------|
| 625 Forest Edge | Drive Vernon Hills, IL. 60061    |

## DETAIL SHEET

FILE:

 DRAWN BY:
 LJD
 GHA PROJECT #

 DATE:
 12/9/2022
 4798.056

 CHECKED BY:
 LJD
 SCALE:
 NTS

PCC DRIVEWAY PAVEMENT DETAIL
2023 SIDEWALK IMPROVEMENTS PROJECT
VILLAGE OF BUFFALO GROVE, ILLINOIS















## POST MOUNTED SIGNS

When curb or paved shoulder are present this dimension shall be 24 (600) to the face of curb or 6' (1.8 m) to the outside edge of the paved shoulder.



# SIGNS ON TEMPORARY SUPPORTS

\*\*\* When work operations exceed four day, this dimension shall be 5' (1,5 m) min, if located behind other devices, the height shall be sufficient to be seen completely above the devices.



# HIGH LEVEL WARNING DEVICE



X MILES

AHEAD

MAX WIDTH



REVERSE SIDE

FRONT SIDE

XX-XX" width and X miles are variable.

(R) Illinois Department of Transportation

APROVED January 1, 2019
Cymole Communication Communication

WIDTH RESTRICTION SIGN

W12-1103-4848

# FLAGGER TRAFFIC CONTROL SIGN

## CONSTRUCTION NEXT X MILES

G20-I104(0)-6036

END CONSTRUCTION G20-I105(0)-6024

ROAD CONS