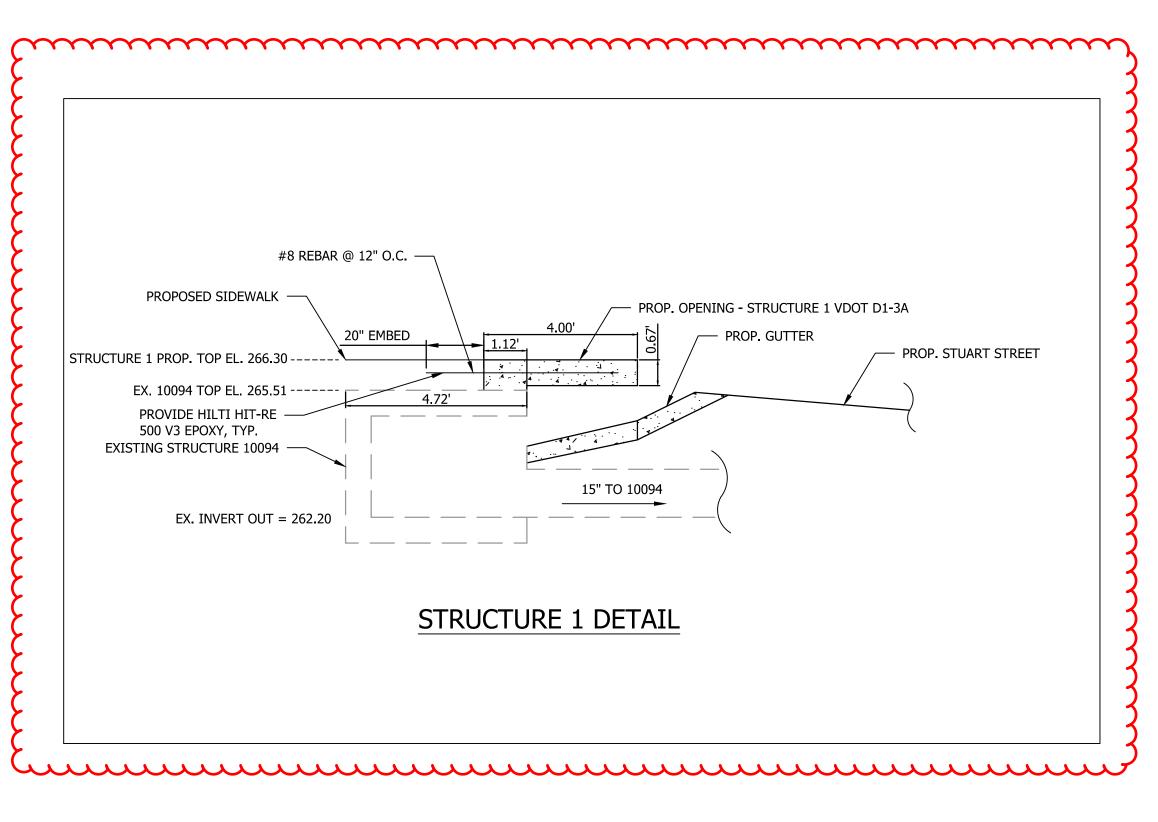

ctor | Day | Hours | Rate | Lump Sum        | Total   |
|               |                |     |       |      |                 | \$<br>- |
|               |                |     |       |      |                 | \$<br>- |
|               |                |     |       |      | Allowance (10%) | \$<br>- |
|               | •              |     | •     |      | Total           | \$<br>- |
|               |                |     |       |      |                 |         |

Volume of Concrete Price Per CY for Regular concrete Price Including short load fee

(4\*2.5\*.67+4.72\*2.5\*.6 (134+15+1.5+7)

157.50

\$

248.00

Base Cost (Labor + Equipment + Material) Base Cost Overhead and Profit (15%) \$ 874.95 16.8 Subcontractor Cost Inc Overhead (10%) \$ Total 6,708.00

\$

5,833.00

















DEPARTMENT OF

**ENVIRONMENTAL SERVICES** 

Capital Projects Division & Engineering

Engineering Bureau
Suite 813 ,21.. Clarendon Boulevard
VA ,Arlington 222.1

Phone: 7.3.228.3629

Fax: 7.3.228.36.6 Copyright © 2.11 Arlington County Virginia - All Rights Reserved

Horizontal Scale: 1" = '20 :NOTE ,FOR CONSTRUCTION PHASING Vertical Scale: 1" = '5 SEE SHEET 26

PROFILE SCALES

# Cost Breakdown For Installation of Streetlight Junction Box

| Classification | Days | Hours (ST) | Hours (OT) | Rate | (hr)  | OT Rate (hr) | Total        |
|----------------|------|------------|------------|------|-------|--------------|--------------|
| Foreman        | 1    | 5          |            | \$   | 43.70 |              | \$<br>218.50 |
| Laborer        | 1    | 5          |            | \$   | 25.3