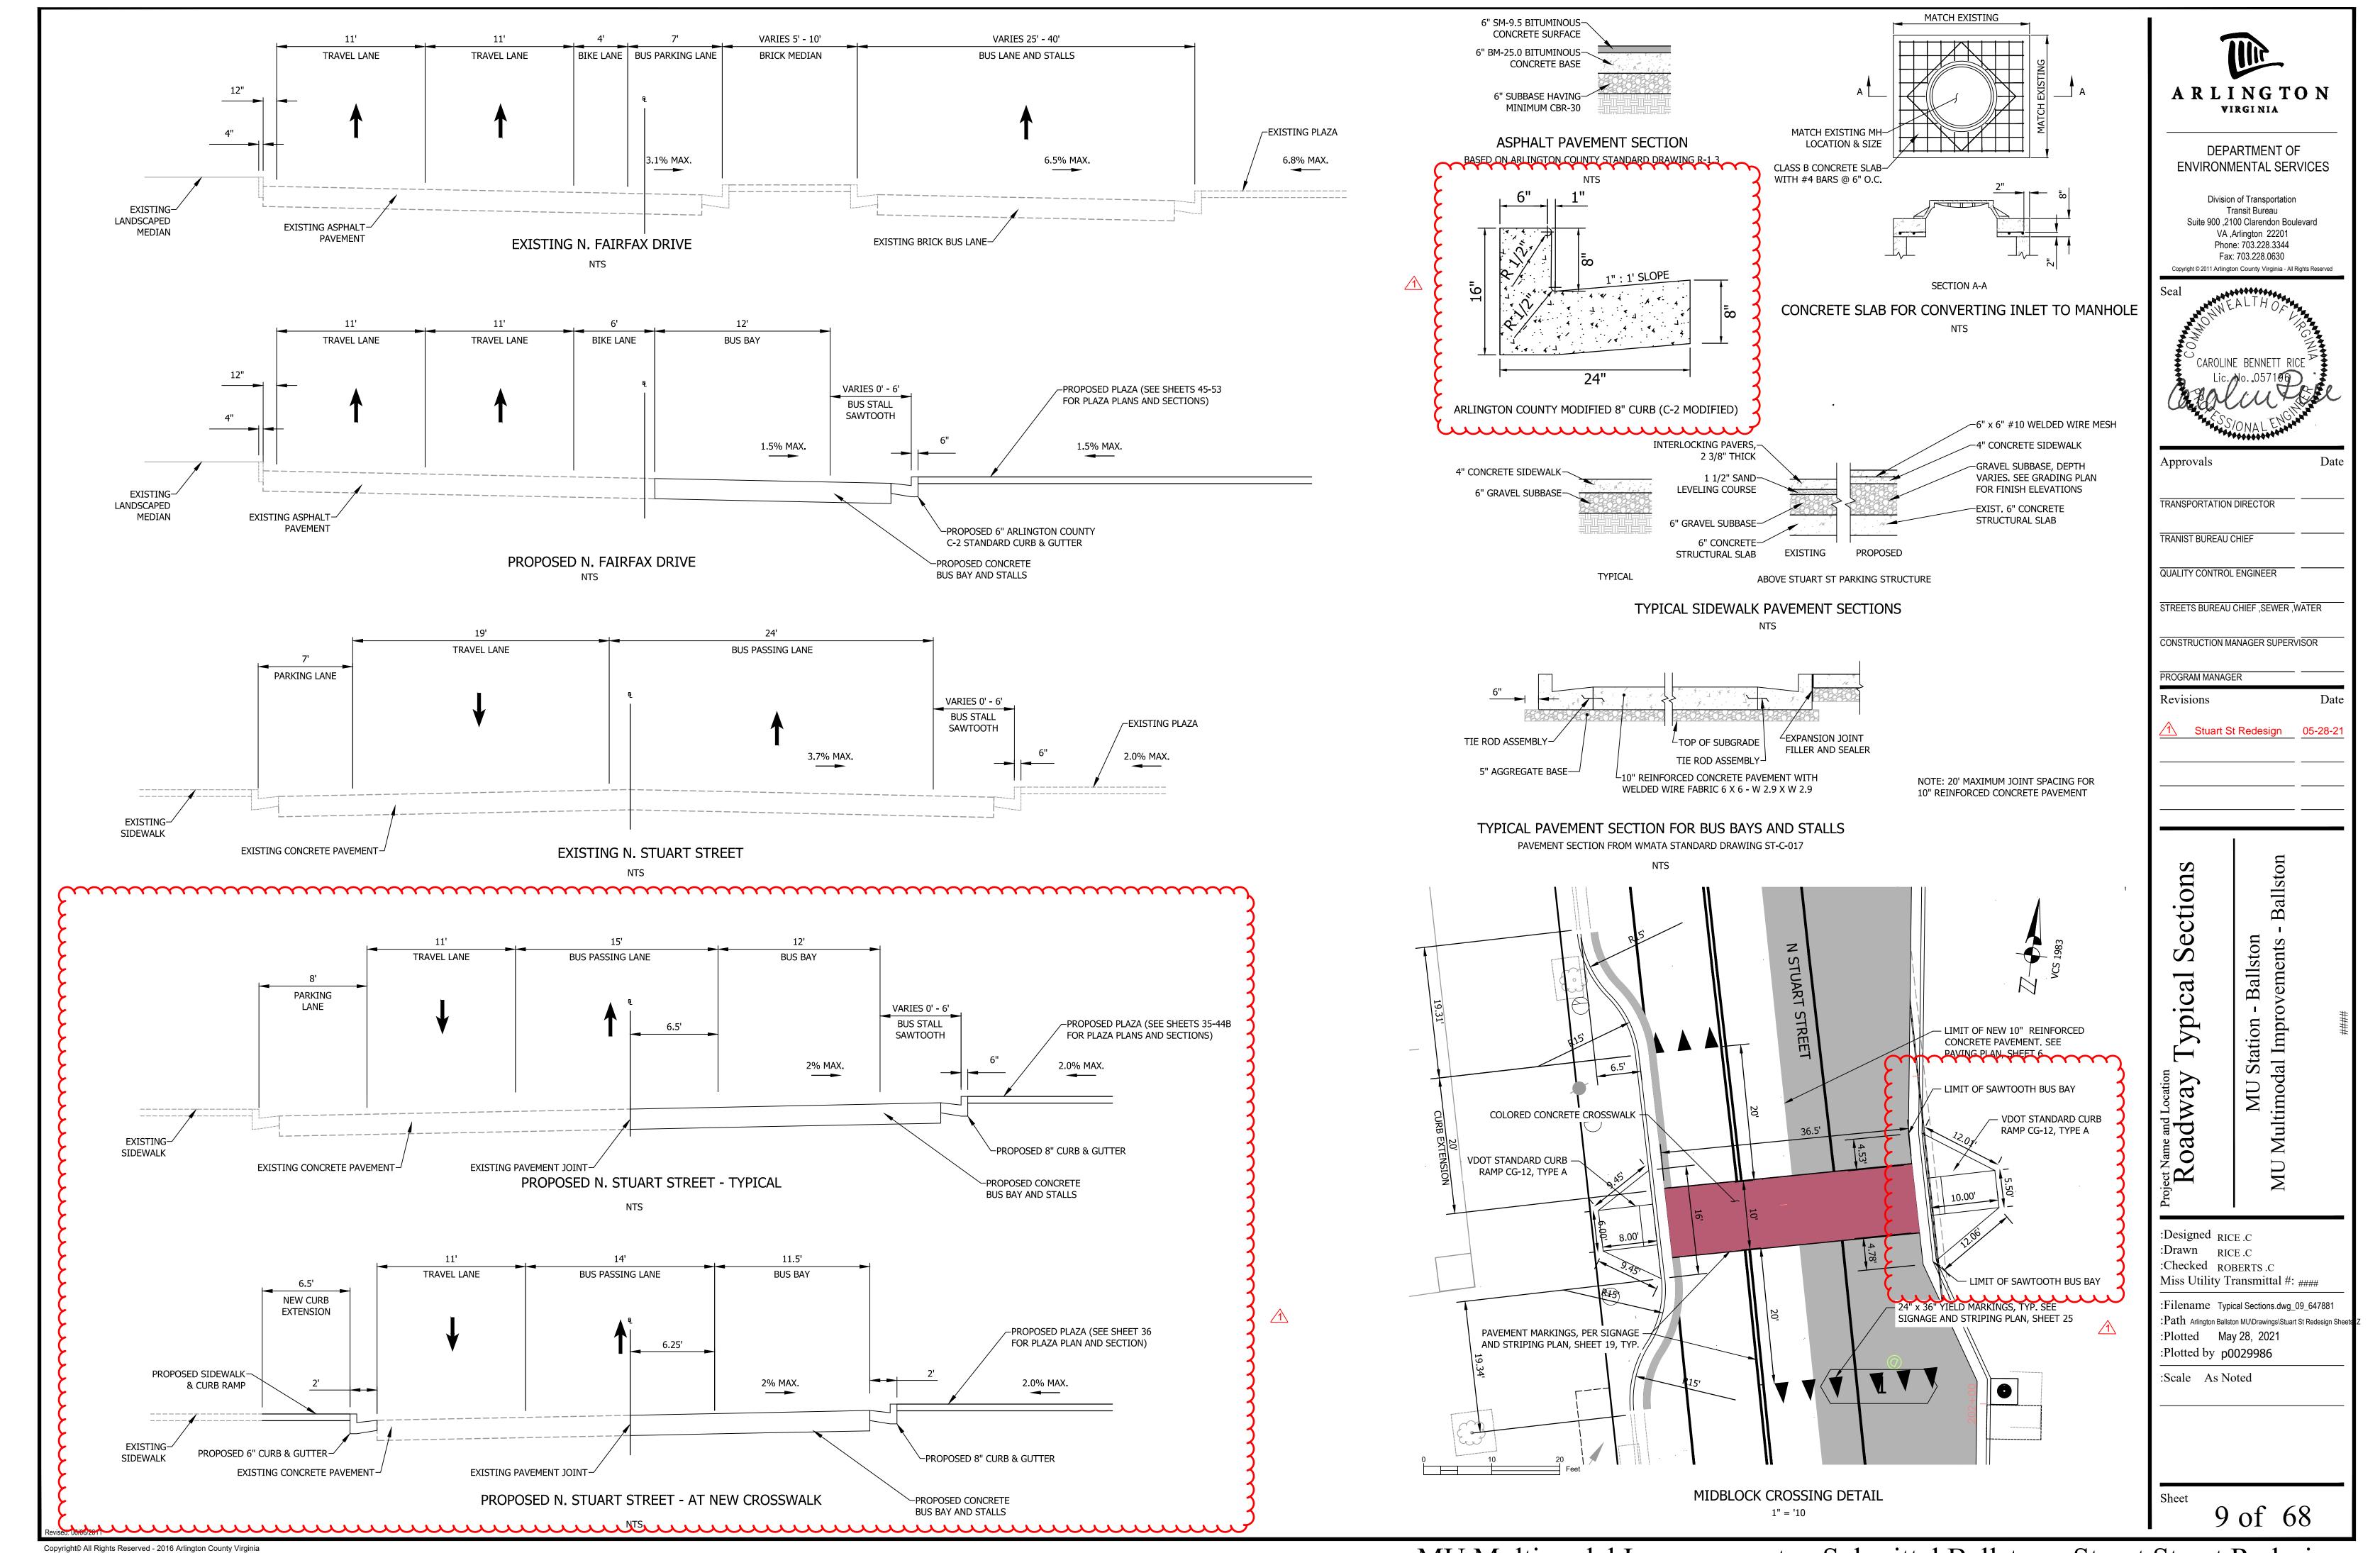

| Sub Contractor | Day | Hours | Rate | Lump Sum        | Total   |
|               |                |     |       |      |                 | \$<br>- |
|               |                |     |       |      |                 | \$<br>- |
|               |                |     |       |      | Allowance (10%) | \$<br>- |
|               | -              |     | •     |      | Total           | \$<br>- |
|               |                |     |       |      |                 |         |

| Base Cost (Labor + Equipment + Material) | \$<br>1,459.00 |
|------------------------------------------|----------------|
| Base Cost Overhead and Profit (15%)      | \$<br>218.85   |
| Subcontractor Cost Inc Overhead (10%)    | \$<br>-        |
| Total                                    | \$<br>1,678.00 |



## **Cost Breakdown For Streetlight Foundations**

#### **Labor & Equipment Costs**

| Labor          |      |            |            |           |              |                |
|----------------|------|------------|------------|-----------|--------------|----------------|
| Classification | Days | Hours (ST) | Hours (OT) | Rate (hr) | OT Rate (hr) | Total          |
| Foreman        | 2    | 8          |            | \$ 43.70  |              | \$<br>699.20   |
| Laborer        | 2    | 8          |            | \$ 25.30  |              | \$<br>404.80   |
| Laborer        | 2    | 8          |            | \$ 24.12  |              | \$<br>385.92   |
| Laborer        | 2    | 8          |            | \$ 24.12  |              | \$<br>385.92   |
| Laborer        | 2    | 8          |