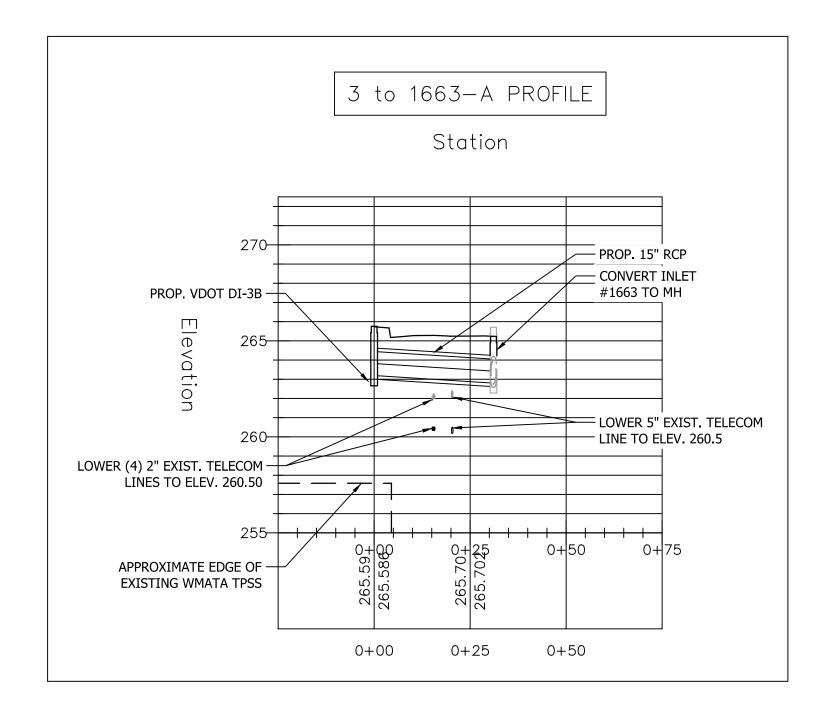

Contractor | Day | Hours | Rate | Lump Sum        | Total   |
|               |                |     |       |      |                 | \$<br>- |
|               |                |     |       |      |                 | \$<br>- |
|               |                |     |       |      | Allowance (10%) | \$<br>- |
|               | •              |     | •     |      | Total           | \$<br>- |
|               |                |     |       |      |                 |         |

Volume of Concrete Price Per CY for Regular concrete Price Including short load fee

(4\*2.5\*.67+4.72\*2.5\*.6 (134+15+1.5+7)

157.50

\$

248.00

Base Cost (Labor + Equipment + Material) Base Cost Overhead and Profit (15%) \$ 874.95 16.8 Subcontractor Cost Inc Overhead (10%) \$ Total 6,708.00

\$

5,833.00

















DEPARTMENT OF

**ENVIRONMENTAL SERVICES** 

Capital Projects Division & Engineering

Engineering Bureau
Suite 813 ,21.. Clarendon Boulevard
VA ,Arlington 222.1

Phone: 7.3.228.3629

Fax: 7.3.228.36.6 Copyright © 2.11 Arlington County Virginia - All Rights Reserved

Horizontal Scale: 1" = '20 :NOTE ,FOR CONSTRUCTION PHASING Vertical Scale: 1" = '5 SEE SHEET 26

PROFILE SCALES

# Cost Breakdown For Installation of Streetlight Junction Box

| Classification | Days | Hours (ST) | Hours (OT) | Rate | (hr)  | OT Rate (hr) | Total        |
|----------------|------|------------|------------|------|-------|--------------|--------------|
| Foreman        | 1    | 5          |            | \$   | 43.70 |              | \$<br>218.50 |
| Laborer        | 1    | 5          |            | \$