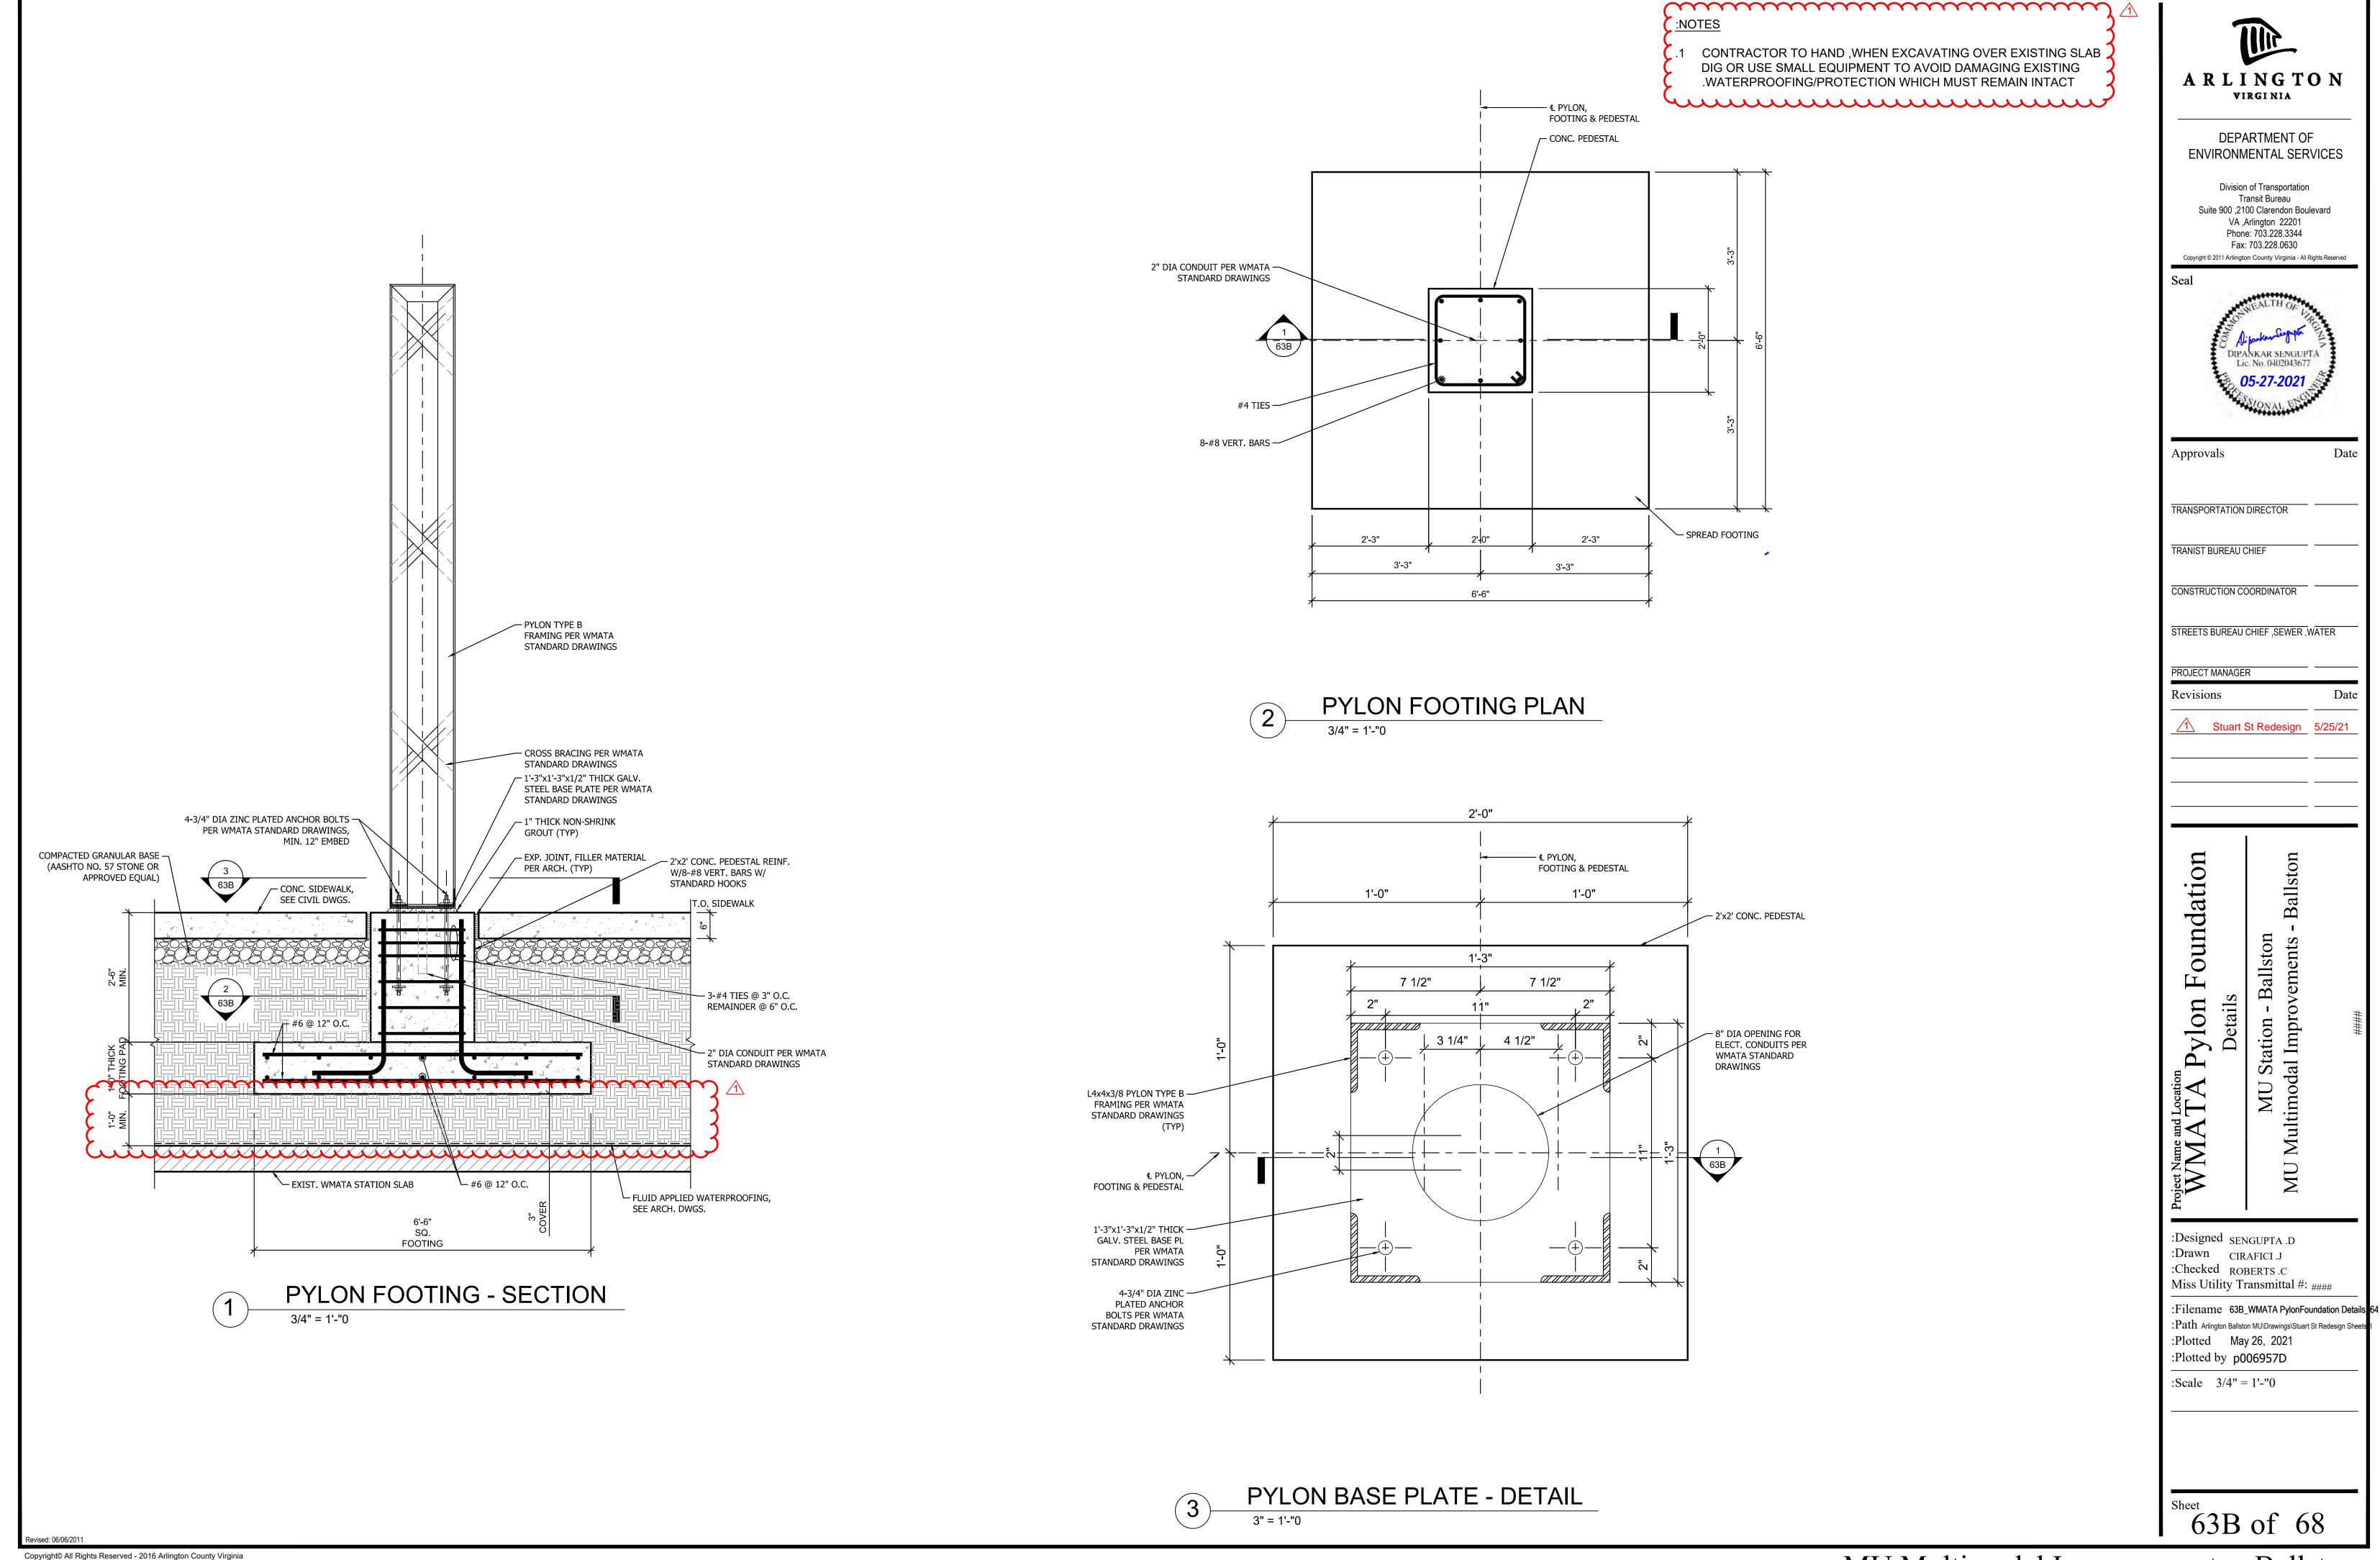

r | Day | Hours | Rate | Lump Sum        | Total   |
|               |                |     |       |      |                 | \$<br>- |
|               |                |     |       |      |                 | \$<br>- |
|               |                |     |       |      | Allowance (10%) | \$<br>- |
|               | •              |     | •     |      | Total           | \$<br>- |
|               |                |     |       |      |                 |         |

Volume of Modified Foundation (CF) Price Per CY for Regular concrete Price Including short load fee

(6.5\*6.5\*1+2.5\*2\*2)\*1 (134+15+1.5+7)

157.50

500.53

\$

Base Cost (Labor + Equipment + Material) \$ 5,311.00 Base Cost Overhead and Profit (15%) \$ 796.65 60.09 Subcontractor Cost Inc Overhead (10%) \$ Total 6,108.00



## Cost Breakdown For Field Modification of Str -1

### **Labor & Equipment Costs**

| Labor          |      |            |            |           |              |                |
|----------------|------|------------|------------|-----------|--------------|----------------|
| Classification | Days | Hours (ST) | Hours (OT) | Rate (hr) | OT Rate (hr) | Total          |
| Foreman        | 2    | 8          |            | \$ 43.70  |              | \$<br>699.20   |
| Laborer        | 2    | 8          |            | \$ 25.30  |              | \$<br>404.80   |
| Laborer        | 2    | 8          |            | \$ 24.12  |              | \$<br>385.92   |
| Laborer        | 2    | 8          |            | \$ 24.12  |              | \$<br>385.92   |
| Laborer        | 2    | 8          |