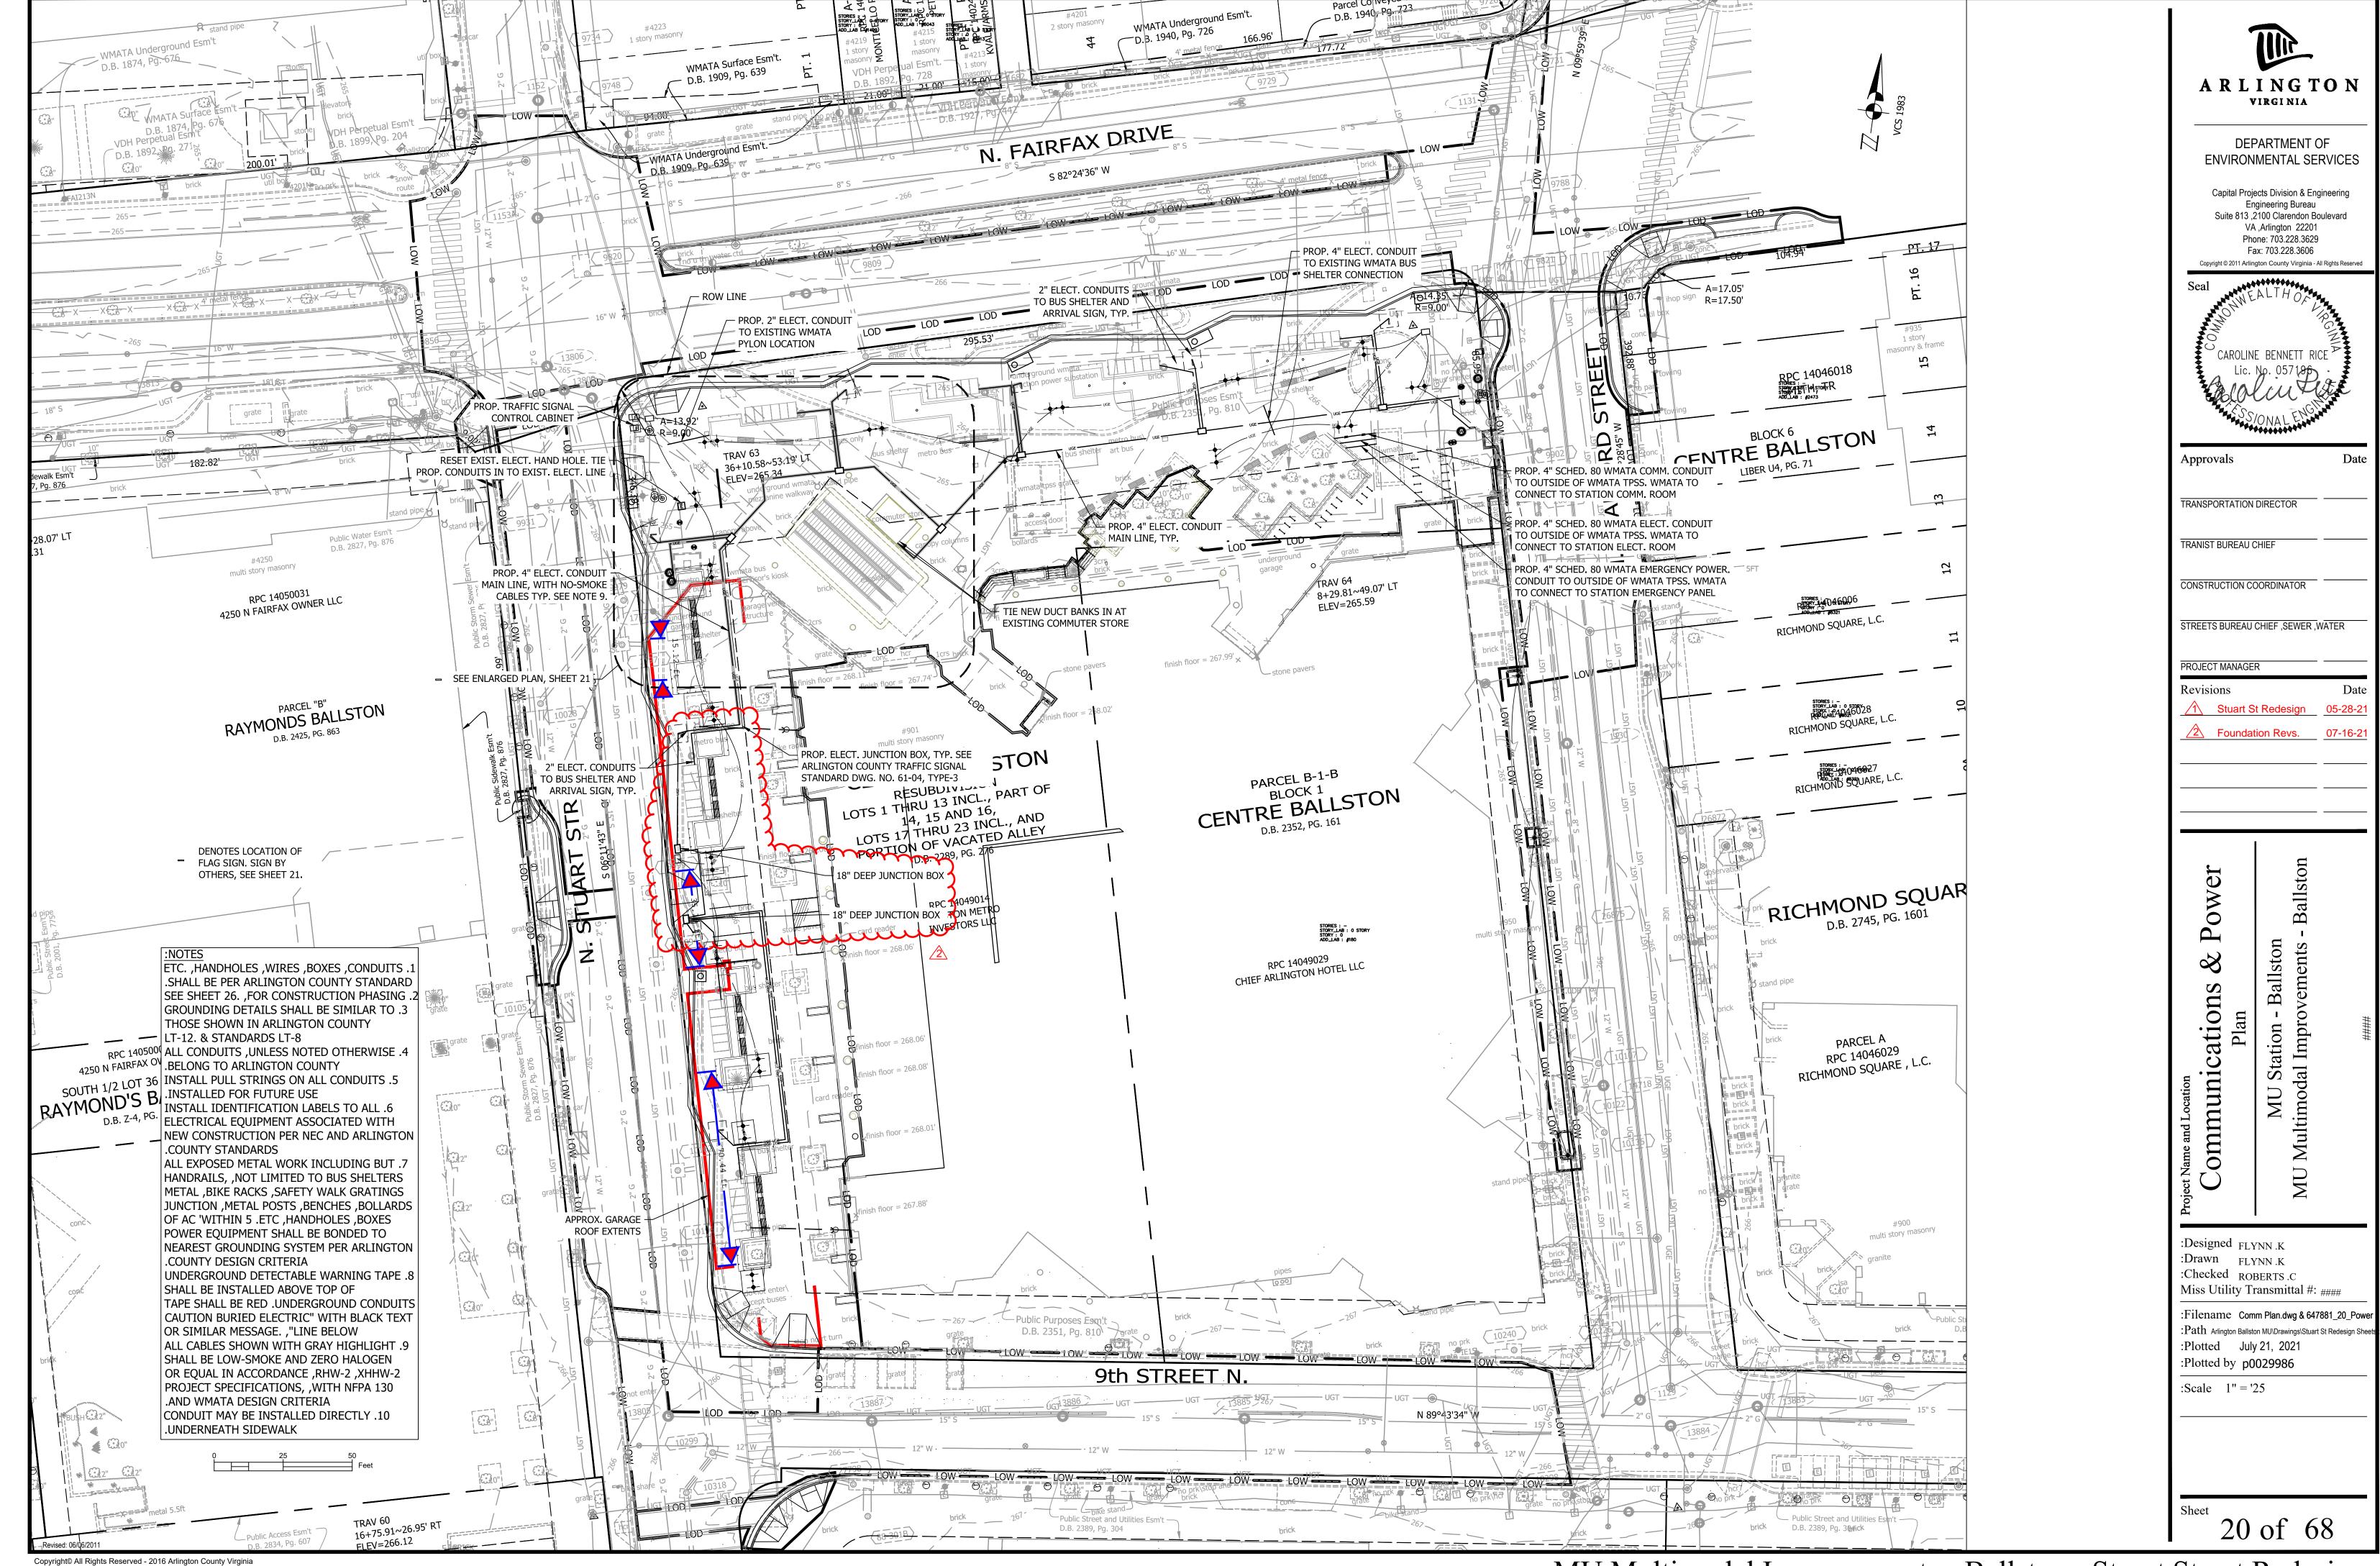

#### <u>Item No. 2 (PCO 14) – Adjust Sanitary Manhole (New Item):</u>

• Reason for Change Order: Sanitary Manhole No. 1727 per sheet no. 19 of 68 was field-checked and found to be in good condition and not to be in conflict with the proposed curb. As a result, there is no need to relocate the manhole; instead, only the frame and cover need to be

raised/adjusted behind the curb. As such, Ardent was requested to submit a price proposal to perform the work.

 Negotiation Recap: Held 08/10/21: Bijay Subedi (PM) Ardent (Contractor); and Sekander Salihi (RE) representing Arlington County met virtually and presented each party's estimate for this item: Arlington County Estimate (ACE) = \$1,084.00; Contractor's Proposal (CP) = \$1,572.00.