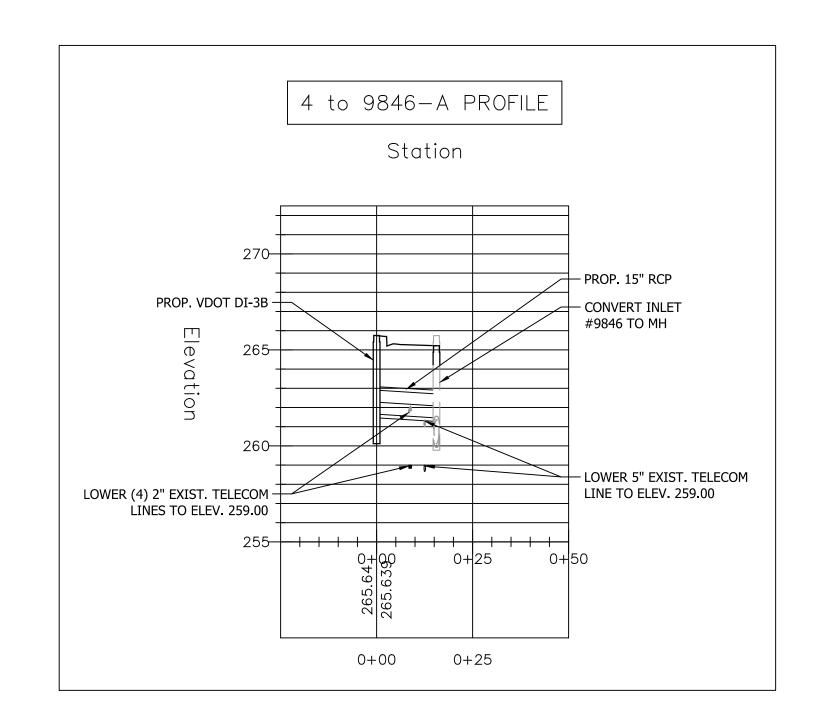

ntractor | Day | Hours | Rate | Lump Sum        | Total   |
|               |                |     |       |      |                 | \$<br>- |
|               |                |     |       |      |                 | \$<br>- |
|               |                |     |       |      | Allowance (10%) | \$<br>- |
|               | •              |     | •     |      | Total           | \$<br>- |
|               |                |     |       |      |                 |         |

Volume of Concrete Price Per CY for Regular concrete Price Including short load fee

(4\*2.5\*.67+4.72\*2.5\*.6 (134+15+1.5+7)

157.50

\$

248.00

Base Cost (Labor + Equipment + Material) Base Cost Overhead and Profit (15%) \$ 874.95 16.8 Subcontractor Cost Inc Overhead (10%) \$ Total 6,708.00

\$

5,833.00

















DEPARTMENT OF

**ENVIRONMENTAL SERVICES** 

Capital Projects Division & Engineering

Engineering Bureau
Suite 813 ,21.. Clarendon Boulevard
VA ,Arlington 222.1

Phone: 7.3.228.3629

Fax: 7.3.228.36.6 Copyright © 2.11 Arlington County Virginia - All Rights Reserved

Horizontal Scale: 1" = '20 :NOTE ,FOR CONSTRUCTION PHASING Vertical Scale: 1" = '5 SEE SHEET 26

PROFILE SCALES

# Cost Breakdown For Installation of Streetlight Junction Box

| Classification | Days | Hours (ST) | Hours (OT) | Rate | (hr)  | OT Rate (hr) | Total        |
|----------------|------|------------|------------|------|-------|--------------|--------------|
| Foreman        | 1    | 5          |            | \$   | 43.70 |              | \$<br>218.50 |
| Laborer        | 1    | 5          |            | \$   |