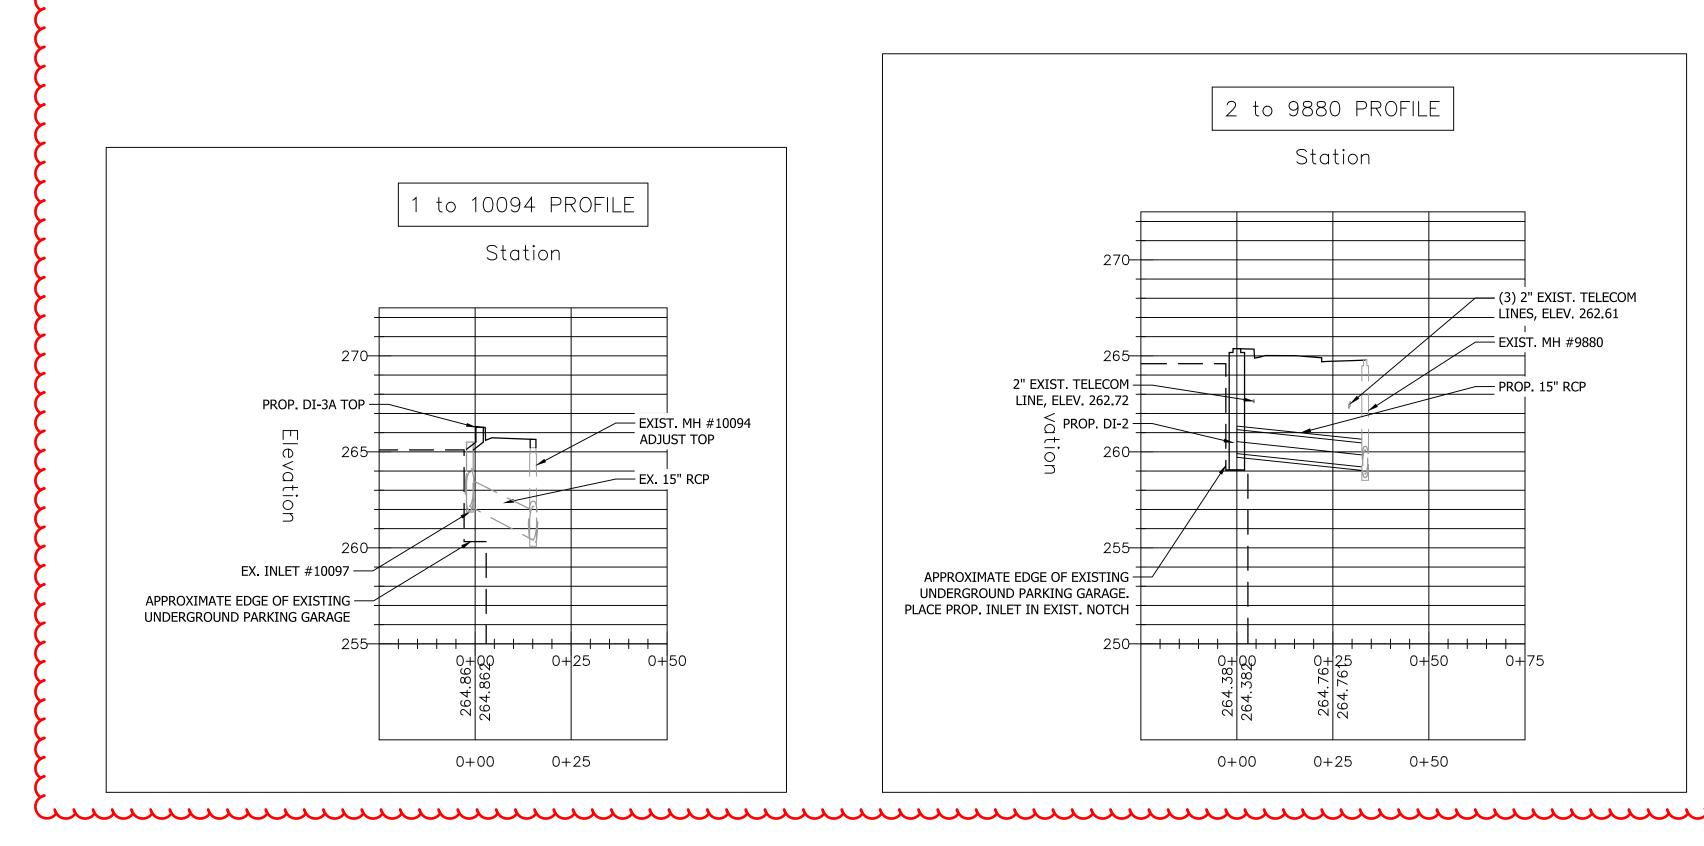

Sub Contractor | Day | Hours | Rate | Lump Sum        | Total   |
|               |                |     |       |      |                 | \$<br>- |
|               |                |     |       |      |                 | \$<br>- |
|               |                |     |       |      | Allowance (10%) | \$<br>- |
|               | •              |     | •     |      | Total           | \$<br>- |
|               |                |     |       |      |                 |         |

Volume of Concrete Price Per CY for Regular concrete Price Including short load fee

(4\*2.5\*.67+4.72\*2.5\*.6 (134+15+1.5+7)

157.50

\$

248.00

Base Cost (Labor + Equipment + Material) Base Cost Overhead and Profit (15%) \$ 874.95 16.8 Subcontractor Cost Inc Overhead (10%) \$ Total 6,708.00

\$

5,833.00

















DEPARTMENT OF

**ENVIRONMENTAL SERVICES** 

Capital Projects Division & Engineering

Engineering Bureau
Suite 813 ,21.. Clarendon Boulevard
VA ,Arlington 222.1

Phone: 7.3.228.3629

Fax: 7.3.228.36.6 Copyright © 2.11 Arlington County Virginia - All Rights Reserved

Horizontal Scale: 1" = '20 :NOTE ,FOR CONSTRUCTION PHASING Vertical Scale: 1" = '5 SEE SHEET 26

PROFILE SCALES

# Cost Breakdown For Installation of Streetlight Junction Box

| Classification | Days | Hours (ST) | Hours (OT) | Rate | (hr)  | OT Rate (hr) | Total        |
|----------------|------|------------|------------|------|-------|--------------|--------------|
| Foreman        | 1    | 5          |            | \$   | 43.70 |              | \$<br>218.50 |
| Laborer        | 1    | 5          |            | \