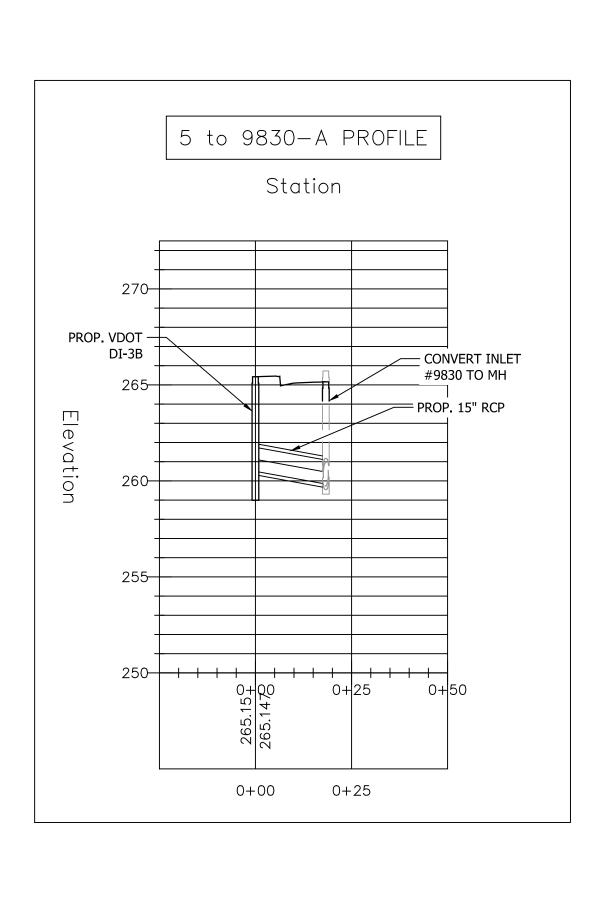

ractor | Day | Hours | Rate | Lump Sum        | Total   |
|               |                |     |       |      |                 | \$<br>- |
|               |                |     |       |      |                 | \$<br>- |
|               |                |     |       |      | Allowance (10%) | \$<br>- |
|               | •              |     | •     |      | Total           | \$<br>- |
|               |                |     |       |      |                 |         |

Volume of Concrete Price Per CY for Regular concrete Price Including short load fee

(4\*2.5\*.67+4.72\*2.5\*.6 (134+15+1.5+7)

157.50

\$

248.00

Base Cost (Labor + Equipment + Material) Base Cost Overhead and Profit (15%) \$ 874.95 16.8 Subcontractor Cost Inc Overhead (10%) \$ Total 6,708.00

\$

5,833.00

















DEPARTMENT OF

**ENVIRONMENTAL SERVICES** 

Capital Projects Division & Engineering

Engineering Bureau
Suite 813 ,21.. Clarendon Boulevard
VA ,Arlington 222.1

Phone: 7.3.228.3629

Fax: 7.3.228.36.6 Copyright © 2.11 Arlington County Virginia - All Rights Reserved

Horizontal Scale: 1" = '20 :NOTE ,FOR CONSTRUCTION PHASING Vertical Scale: 1" = '5 SEE SHEET 26

PROFILE SCALES

# Cost Breakdown For Installation of Streetlight Junction Box

| Classification | Days | Hours (ST) | Hours (OT) | Rate | (hr)  | OT Rate (hr) | Total        |
|----------------|------|------------|------------|------|-------|--------------|--------------|
| Foreman        | 1    | 5          |            | \$   | 43.70 |              | \$<br>218.50 |
| Laborer        | 1    | 5          |            | \$   | 25