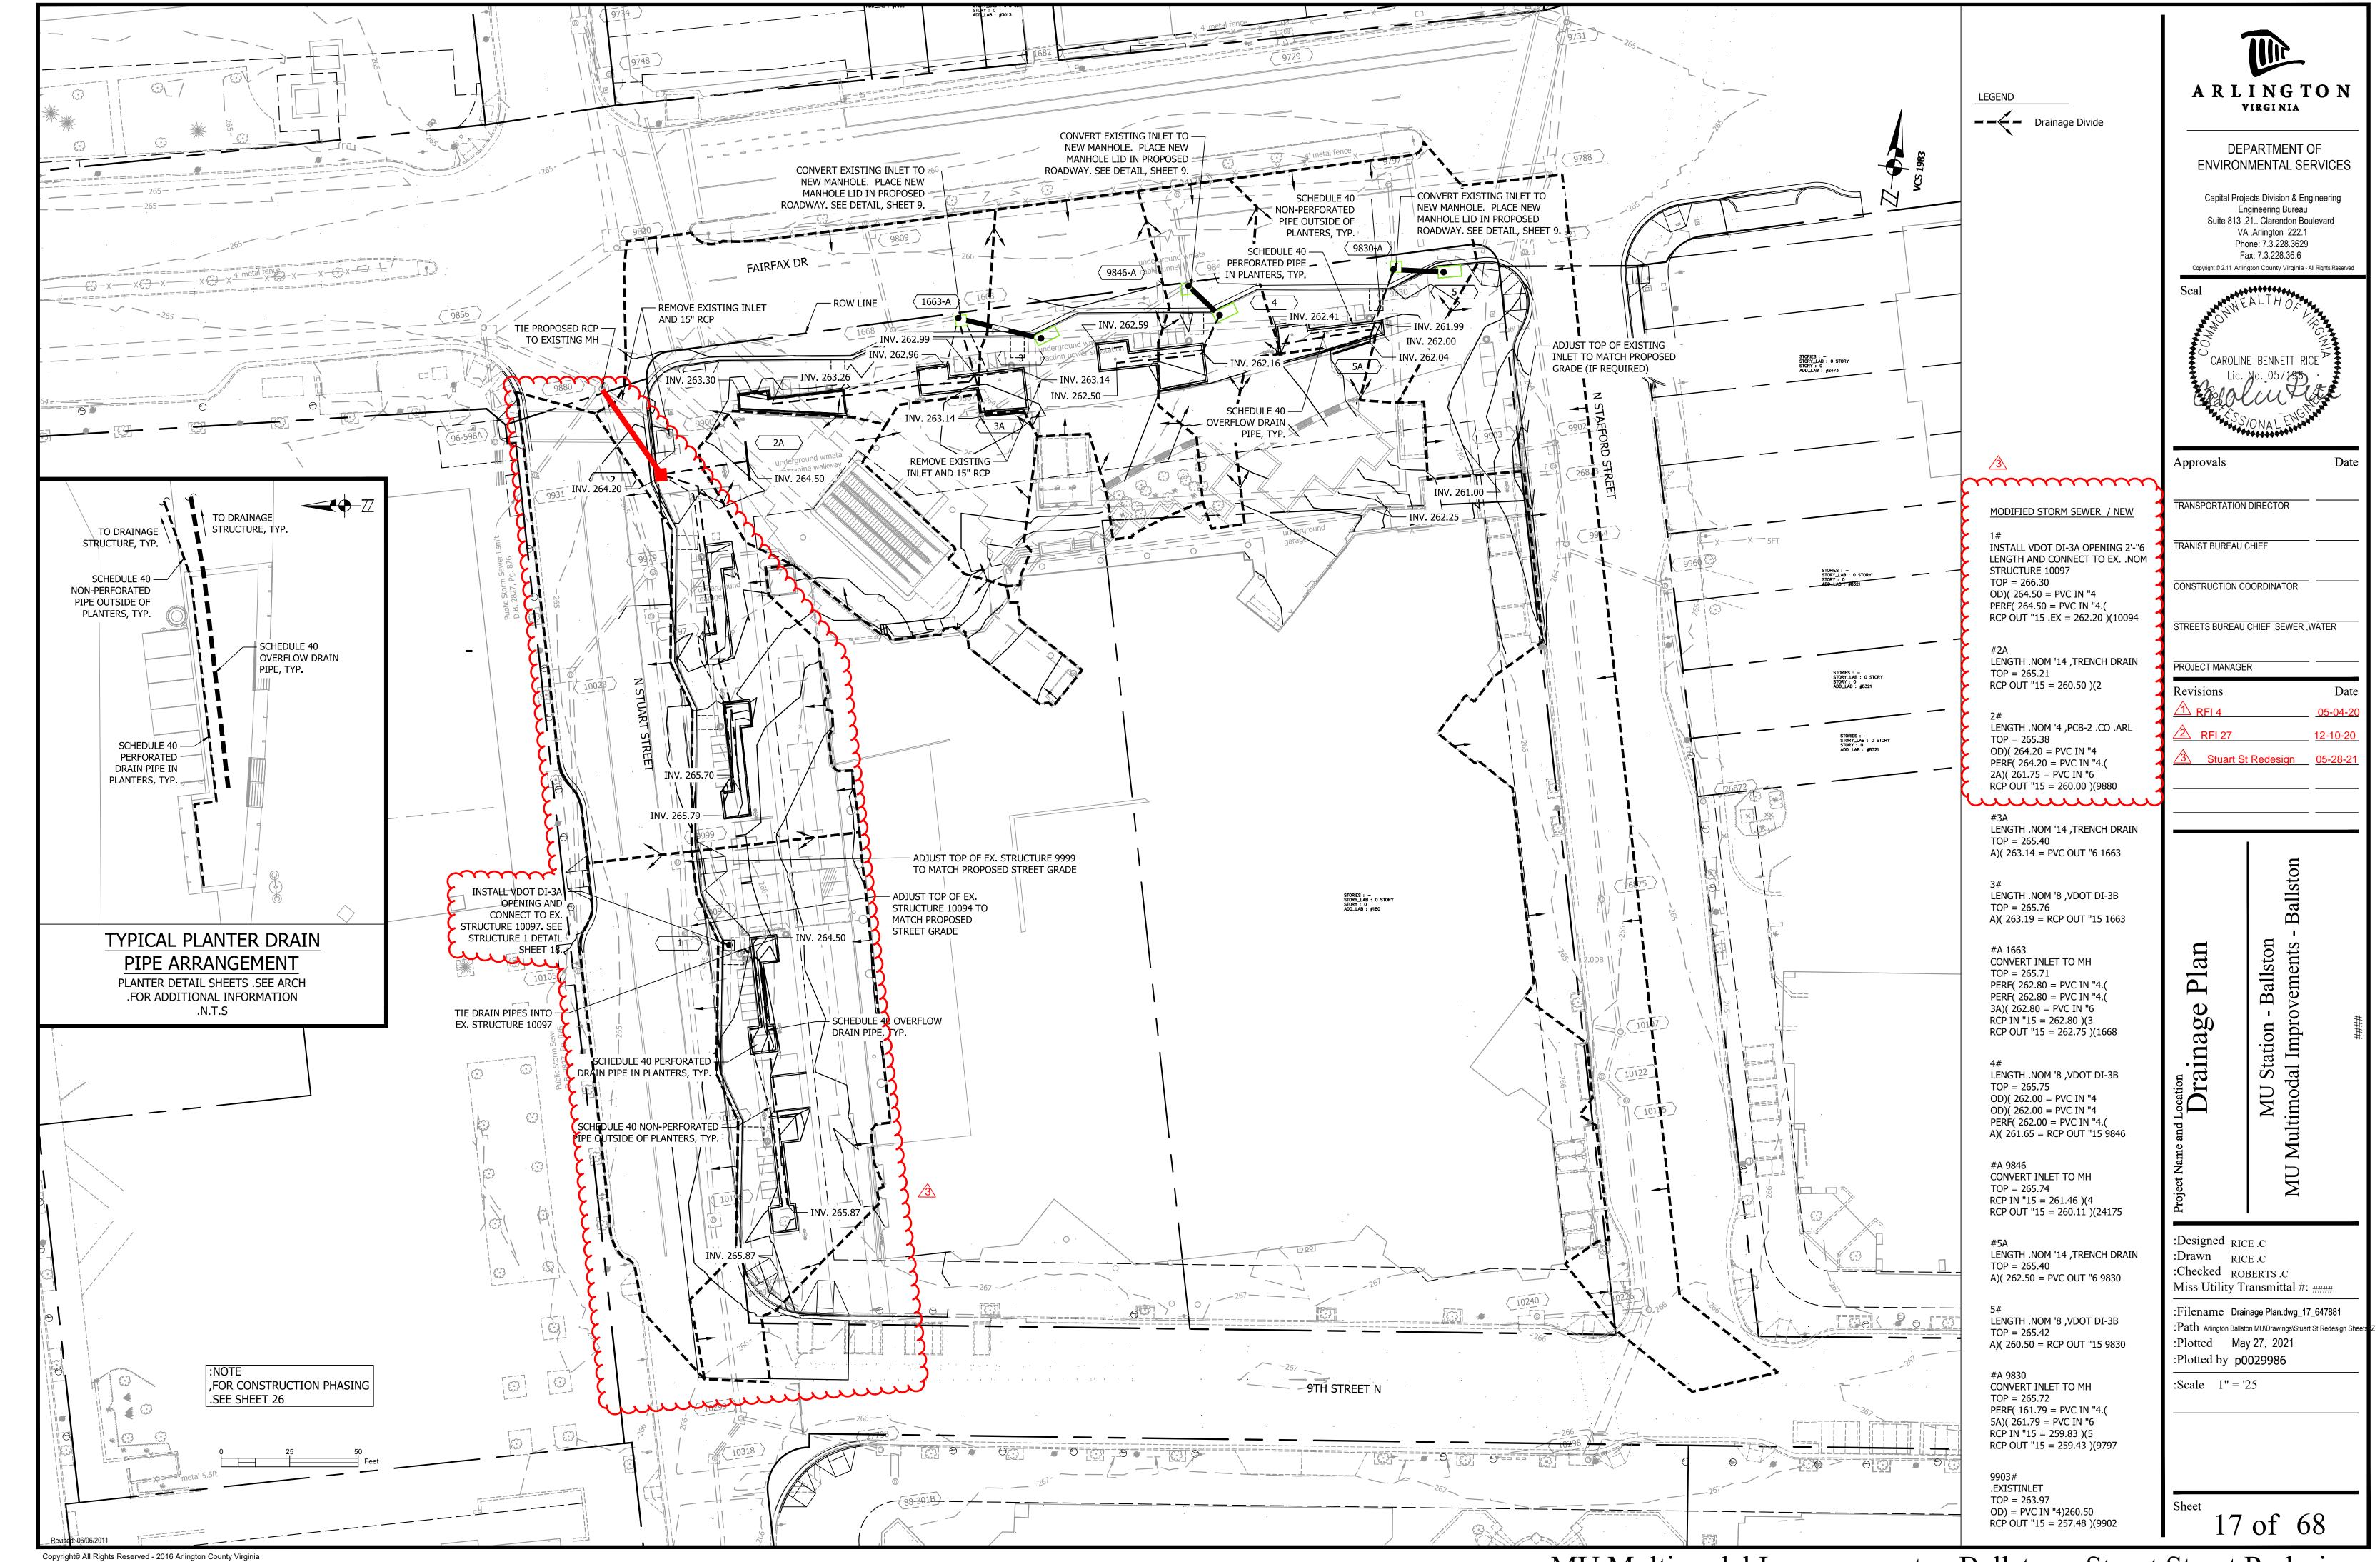

| Sub Contractor | Day | Hours | Rate | Lump Sum        | Total   |
|               |                |     |       |      |                 | \$<br>- |
|               |                |     |       |      |                 | \$<br>- |
|               |                |     |       |      | Allowance (10%) | \$<br>- |
|               | •              |     | •     |      | Total           | \$<br>- |
|               |                |     |       |      |                 |         |

Volume of Concrete Price Per CY for Regular concrete Price Including short load fee

(4\*2.5\*.67+4.72\*2.5\*.6 (134+15+1.5+7)

157.50

\$

248.00

Base Cost (Labor + Equipment + Material) Base Cost Overhead and Profit (15%) \$ 874.95 16.8 Subcontractor Cost Inc Overhead (10%) \$ Total 6,708.00

\$

5,833.00

















DEPARTMENT OF

**ENVIRONMENTAL SERVICES** 

Capital Projects Division & Engineering

Engineering Bureau
Suite 813 ,21.. Clarendon Boulevard
VA ,Arlington 222.1

Phone: 7.3.228.3629

Fax: 7.3.228.36.6 Copyright © 2.11 Arlington County Virginia - All Rights Reserved

Horizontal Scale: 1" = '20 :NOTE ,FOR CONSTRUCTION PHASING Vertical Scale: 1" = '5 SEE SHEET 26

PROFILE SCALES

# Cost Breakdown For Installation of Streetlight Junction Box

| Classification | Days | Hours (ST) | Hours (OT) | Rate | (hr)  | OT Rate (hr) | Total        |
|----------------|------|------------|------------|------|-------|--------------|--------------|
| Foreman        | 1    | 5          |            | \$   | 43.70 |              | \$<br>218.50 |
| Laborer        | 1    | 5          |            |