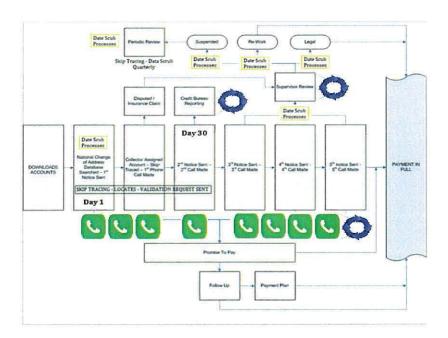

ons and increases overall collections.

Bankruptcy- The account is tagged as a bankruptcy after confirmation and receipt of bankruptcy filing either through scrubbing or notification. All communication is ceased with the account holder, and appropriate claims are filed with bankruptcy courts.

Payment Calculator- CB Services provides its collection staff with the most up-to-date technology available: each collector has a workstation that is fully self-sufficient and has access to all industry standard electronic skip tracing tools, proprietary software, and our proprietary "payment calculator." The "payment calculator" is a real-time patient budgetary tool which helps our collectors successfully change debtor habits and allows our agency to bridge the gap between payment and non-payment.



#### Skip Tracing - Waterfall Process

When account information becomes outdated, we employ various skip tracing tools to attempt to locate the customer. Our methodology includes manual research, electronic sources, and batch processing from third-party databases. We utilize no less than 15 databases to find the proper contact and asset information for stale consumer information.



#### **Credit Bureau Reporting**

As a licensed Equifax Broker, we know firsthand the value of all the Credit Bureaus. Reporting accounts in accurate and timely manner are paramount to maximizing collections. We report to all three major credit bureaus. (TransUnion, Equifax, and Experian)

#### **Okaloosa County Responsibilities**

There will be minimal requirements from OC. A designated point of contact is s