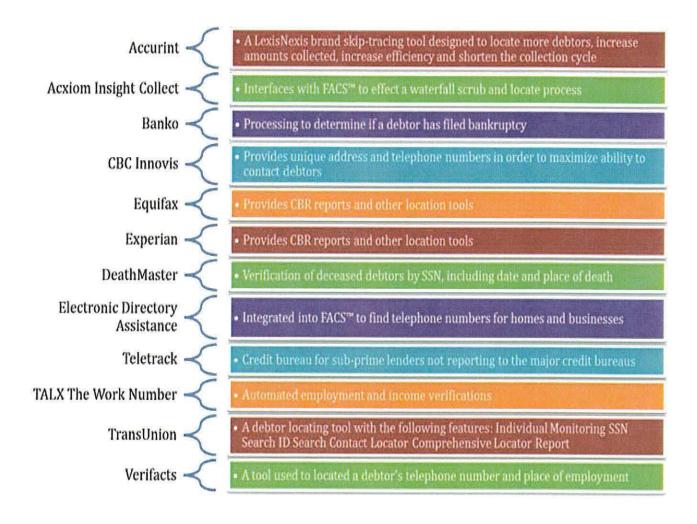

nology available: each collector has a workstation that is fully self-sufficient and has access to all industry standard electronic skip tracing tools, proprietary software, and our proprietary "payment calculator." The "payment calculator" is a real-time patient budgetary tool which helps our collectors successfully change debtor habits and allows our agency to bridge the gap between payment and non-payment.



#### Skip Tracing - Waterfall Process

When account information becomes outdated, we employ various skip tracing tools to attempt to locate the customer. Our methodology includes manual research, electronic sources, and batch processing from third-party databases. We utilize no less than 15 databases to find the proper contact and asset information for stale consumer information.



#### **Credit Bureau Reporting**

As a licensed Equifax Broker, we know firsthand the value of all the Credit Bureaus. Reporting accounts in accurate and timely manner are paramount to maximizing collections. We report to all three major credit bureaus. (TransUnion, Equifax, and Experian)

#### **Okaloosa County Responsibilities**

There will be minimal requirements from OC. A designated point of contact is suggested to expedite consumer request for validation of debts, bankruptcy notifications, payment notifications, account acknowledgment, and account reconciliation, by the FDCPA and FCRA.

#### Disputes, Settlement, Write-off, Financial Hardship Accounts

Disputed- These accounts are processed under FDCPA. We currently use the web portal e-OSCAR to expedite the dispute process with th