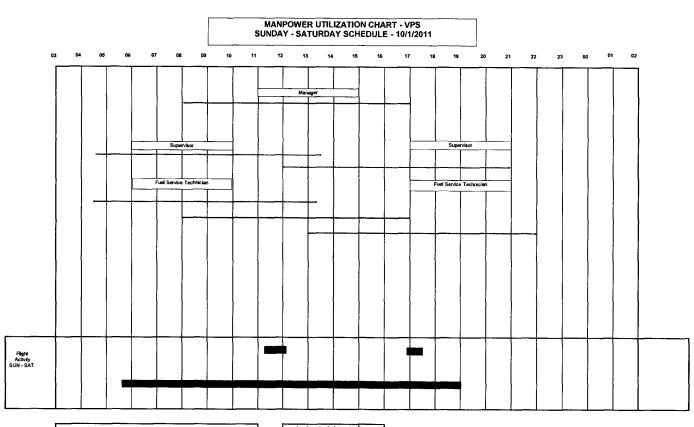

ection 5.01. This maximum fee includes the \$0.02 per gallon recovery for the fuel flowage fee operator is required to pay the County.

The maximum fee per gallon for Ground Fuel Services during the first Contract Year agreed to by Okaloosa County shall be \$0.18 per gallon per Section 5.02.

## EXHIBIT C OPERATOR'S EQUIPMENT SCHEDULE

## OKALOOSA COUNTY, FLORIDA NORTHWEST FLORIDA REGIONAL AIRPORT FUELS MANAGEMENT AND OPERATIONS SERVICES

Refueler: Make/Model:2006 International 3000 gal. Jet (AG5187)VIN: 1HTMPAFN76H170262Lease Value:\$98,000

Refueler: Make/Model:2005 International 3000 gal. Jet (AG5180)VIN: 1HTMPAFN05H697574Lease Value:\$92,800





٩,

### EXHIBIT D MANNING SCHEDULE

## OKALOOSA COUNTY, FLORIDA NORTHWEST FLORIDA REGIONAL AIRPORT FUELS MANAGEMENT AND OPERATIONS SERVICES



| Coverage/Fleet Legend |                        |  |  |  |  |  |  |  |
|-----------------------|------------------------|--|--|--|--|--|--|--|
| STAFFING              | <u>i</u>               |  |  |  |  |  |  |  |
| Red = Part            | Time Fuel Service Tech |  |  |  |  |  |  |  |
| Blue = Full           | Time Fuel Service Tech |  |  |  |  |  |  |  |
| Green = M             | anager Supervisor      |  |  |  |  |  |  |  |
| Airline act           | verug<br>Reggional Jet |  |  |  |  |  |  |  |
|                       | Mainline let           |  |  |  |  |  |  |  |

| head      | ount calcu | lator  |       |
|-----------|------------|--------|-------|
| S day wk  | # lines    | factor | # req |
| Fuel Tech | 4          | 1.4    | 5.6   |
| Supv      | 1          | 1.4    | 1.4   |
|