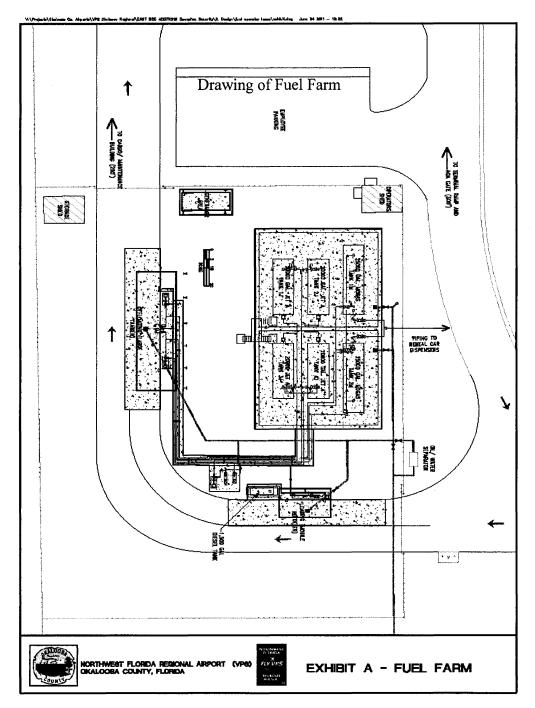

| By:             | James F. Campbell<br>Chairman | Don R. | Amunds                  |
| Date:<br>Attest: (<br>CN/S | September 6, 201<br>September 6, 201<br>Left bolies, CFO<br>d for Legal Form<br>County Attorney<br>Okaloosa County, Florida | Date:<br>Attest | - Feb. 7, 20                  | l      |                         |
|                            | Okuloosu County, Homau                                                                                                      |                 |                               |        |                         |

Fueling Services Agreement - 50 of 51

## EXHIBIT A PREMISES AND FACILITIES PLAN

## OKALOOSA COUNTY, FLORIDA NORTHWEST FLORIDA REGIONAL AIRPORT FUELS MANAGEMENT AND OPERATIONS SERVICES



#### EXHIBIT B COMPENSATION/PAYMENT SCHEDULE

#### OKALOOSA COUNTY, FLORIDA NORTHWEST FLORIDA REGIONAL AIRPORT FUELS MANAGEMENT AND OPERATIONS SERVICES

County reserves the right to modify, amend and supplement this attachment upon written notice to the operator.

The maximum fee per gallon for Jet Fuel Service for the first Contract Year as agreed to by Okaloosa County shall be \$0.18 per gallon per Section 5.01. This maximum fee includes the \$0.02 per gallon recovery for the fuel flowage fee operator is required to pay the County.

The maximum fee per gallon for Ground Fuel Services during the first Contract Year agreed to by Okaloosa County shall be \$0.18 per gallon per Section 5.02.

## EXHIBIT C OPERATOR'S EQUIPMENT SCHEDULE

## OKALOOSA COUNTY, FLORIDA NORTHWEST FLORIDA REGIONAL