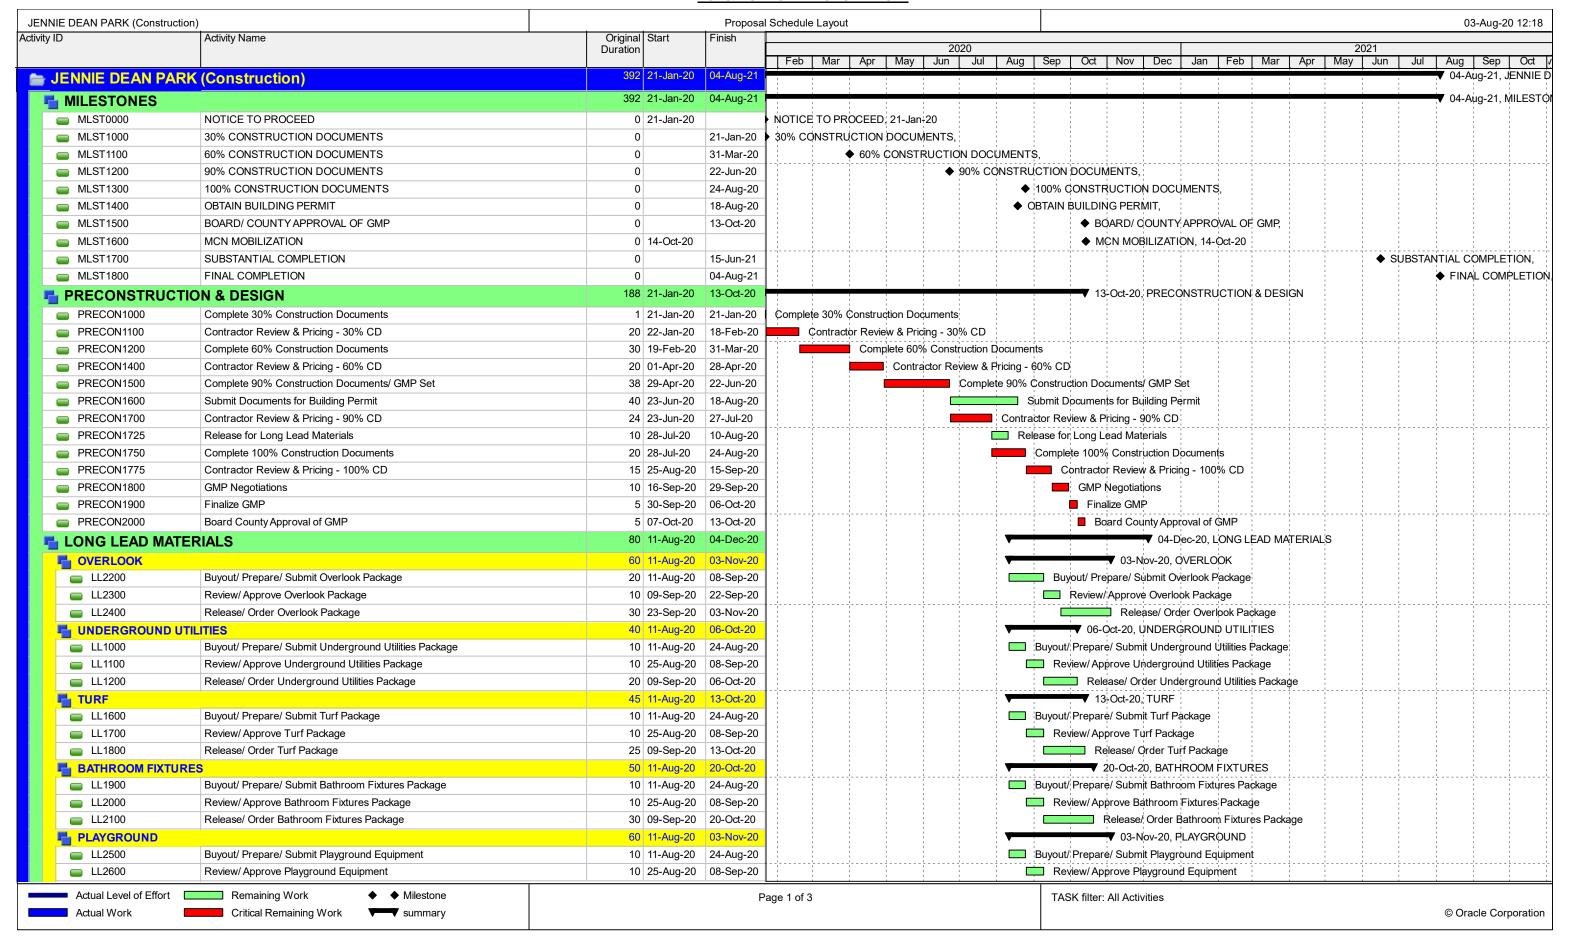

### 3. BASIS FOR THE GMP

The GMP is for the performance of the Work in accordance with the Contract Documents and the following Attachments to this Amendment:

- A. Attachment A : List of Drawings, Specifications, addenda and General, Supplementary and other Conditions of the Contract on which the Guaranteed Maximum Price is based.
- B. Attachment B: A list of Unit Prices and Allowance items as well as a statement of their basis.
- C. Attachment \_C\_\_: Assumptions and Clarifications made in preparing the Guaranteed Maximum Price, noting in particular any exclusions. The Assumptions and Clarifications shall take

precedence over the Drawings and Specifications but shall be subordinate to the Agreement and the terms of this Amendment.

- D. Attachment \_D\_\_: The proposed Guaranteed Maximum Price, including a statement of the detailed cost estimate organized by trade categories, Allowances, Contractor's Contingency, and any other items, as well as the Construction Management Fee and General Conditions Fee that comprise the Guaranteed Maximum Price.
- E. Attachment \_E\_\_: A Construction Phase Schedule, which shall include, but not be limited to, the Substantial and Final Completion Dates upon which the proposed Guaranteed Maximum Price is based, and a schedule of issuance of the Construction Documents upon which the Substantial and Final Completion Dates are based (the "Project Schedule").