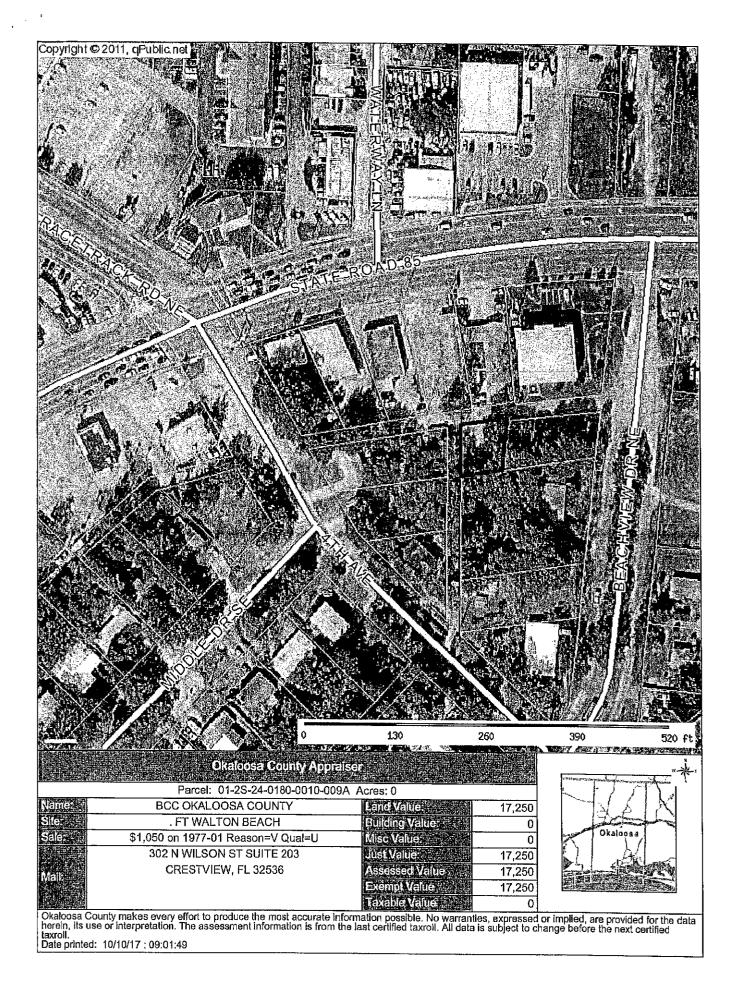

## CONTRACT, LEASE, AGREEMENT CONTROL FORM

| Date:                             | 10-20-2017                                       |
|-----------------------------------|--------------------------------------------------|
| Contract/Lease Control #          | : <u>L18-0460-BCC</u>                            |
| Procurement#:                     | NA                                               |
| Contract/Lease Type:              | LEASE                                            |
| Award To/Lessee:                  | TOMMY MATTONIE'S PO-BOY & FLORIBBEAN TACOS, INC. |
| Owner/Lessor:                     | OKALOOSA COUNTY                                  |
| Effective Date:                   | 11/01/2017                                       |
| Expiration Date:                  | <u>10/31/2018 W/4 1 YR RENEWALS</u>              |
| Description of<br>Contract/Lease: | LEASE OF 723 EGLIN PARKWAY                       |
| Department:                       | BCC                                              |
| Department Monitor:               | HOFSTAD                                          |
| Monitor's Telephone #:            | 850-651-7515                                     |
| Monitor's FAX # or E-mail:        | JHOFSTAD@CO.OKALOOSA.FL.US                       |
|                                   |                                                  |