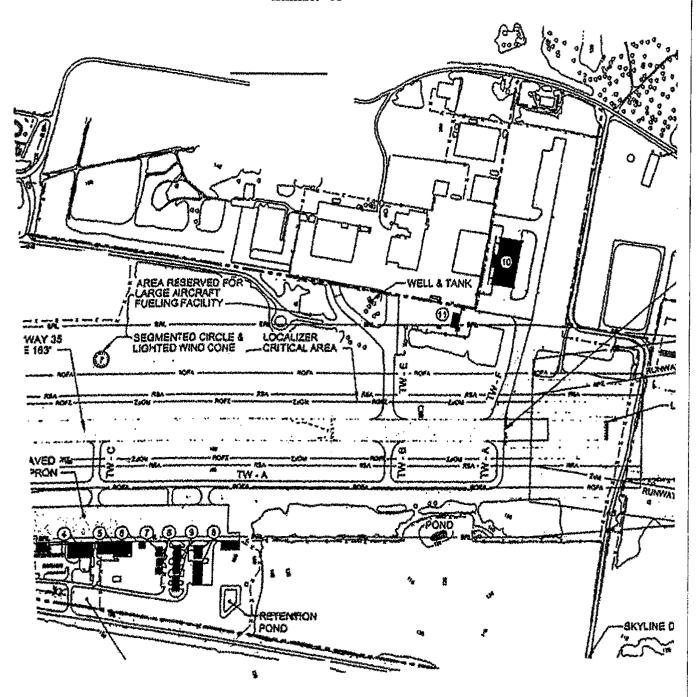

Owner/Lessor: OKALOOSA COUNTY

Effective Date: 06/01/2021

Expiration Date: <u>09/30/2022</u>

Description of: L-3 COMMUNICATIONS VERTEX AEROSPACE, LLC LEASE AT

THE BOB SIKES AIRPORT

Department: AP

Department Monitor: <u>STAGE</u>