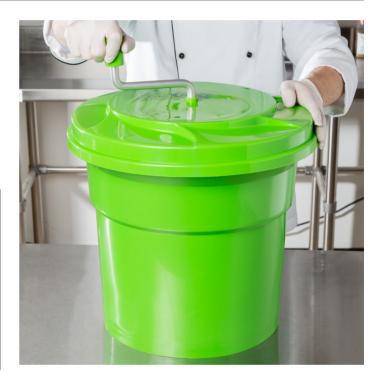

## Choice Prep 5 Gallon Salad Spinner / Dryer

## Item #176DRYER5GL

## **Special Features**

- Holds 5-6 heads of lettuce at once
- Sturdy plastic construction
- Easy-to-use operation
- Removes excess water for better portion control and savings
- Easy-to-grip handle

## **Technical Data**

| Height           | 15 1/2 Inches |
|------------------|---------------|
| Bottom Diameter  | 12 7/8 Inches |
| Top Diameter     | 16 Inches     |
| Capacity         | 5 Gallons     |
| Color            | Green         |
| Features         | With Drain    |
| Heads of Lettuce | 5 - 6 Heads   |
| Material         | Plastic       |
| Power Type       | Manual        |